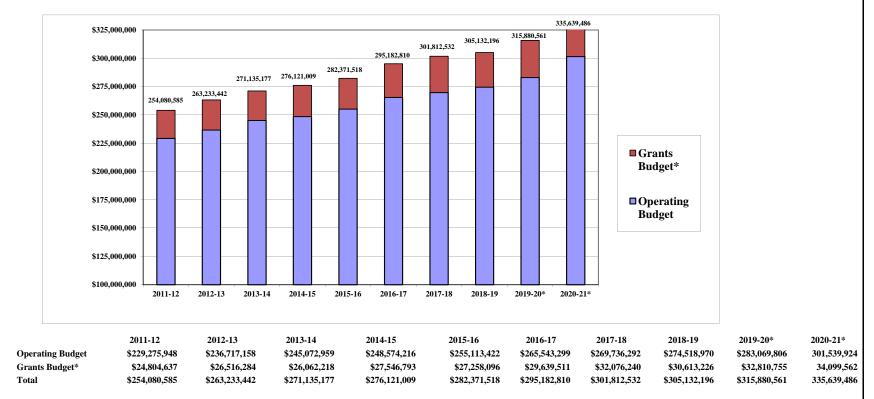

### BOARD OF EDUCATION 2020-21 BUDGET GENERAL FUND REVENUE TO CITY OF STAMFORD

| 2016-17<br>Actual            | 2017-18<br>Actual                                            | 2018-19<br>Actual                                                                                                         | 2019-20**<br>Estimated                                                                                                                                                  | 2020-21**<br>Estimated                                                                                                                                                                                                                        |
|------------------------------|--------------------------------------------------------------|---------------------------------------------------------------------------------------------------------------------------|-------------------------------------------------------------------------------------------------------------------------------------------------------------------------|-----------------------------------------------------------------------------------------------------------------------------------------------------------------------------------------------------------------------------------------------|
|                              |                                                              |                                                                                                                           |                                                                                                                                                                         |                                                                                                                                                                                                                                               |
| \$7,886,287                  | \$7,783,854                                                  | \$8,108,437                                                                                                               | \$7,978,877                                                                                                                                                             | \$7,978,877                                                                                                                                                                                                                                   |
|                              |                                                              |                                                                                                                           |                                                                                                                                                                         |                                                                                                                                                                                                                                               |
|                              |                                                              |                                                                                                                           |                                                                                                                                                                         |                                                                                                                                                                                                                                               |
|                              |                                                              |                                                                                                                           |                                                                                                                                                                         |                                                                                                                                                                                                                                               |
| \$261,653                    | \$271,314                                                    | \$314,029                                                                                                                 | \$320,310                                                                                                                                                               | \$326,716                                                                                                                                                                                                                                     |
| \$8,147,940                  | \$8,055,168                                                  | \$8,422,466                                                                                                               | \$8,299,187                                                                                                                                                             | \$8,305,593                                                                                                                                                                                                                                   |
| \$99,617                     | \$58,590                                                     | \$65,707                                                                                                                  | \$76,500                                                                                                                                                                | \$78,030                                                                                                                                                                                                                                      |
| \$200                        |                                                              |                                                                                                                           |                                                                                                                                                                         |                                                                                                                                                                                                                                               |
| \$99,817                     | \$58,590                                                     | \$65,707                                                                                                                  | \$76,500                                                                                                                                                                | \$78,030                                                                                                                                                                                                                                      |
| . /                          | . ,                                                          | , ,                                                                                                                       |                                                                                                                                                                         | ψ.ο,σεσ                                                                                                                                                                                                                                       |
| \$8,247,757                  | \$8,113,758                                                  | \$8,488,173                                                                                                               | \$8,375,687                                                                                                                                                             |                                                                                                                                                                                                                                               |
| \$8,247,757<br>\$265,543,299 |                                                              |                                                                                                                           | \$8,375,687<br>\$283,069,806                                                                                                                                            | \$8,383,623<br>\$301,539,924                                                                                                                                                                                                                  |
|                              | \$7,886,287<br>\$261,653<br>\$8,147,940<br>\$99,617<br>\$200 | Actual Actual   \$7,886,287 \$7,783,854   \$261,653 \$271,314   \$8,147,940 \$8,055,168   \$99,617 \$58,590   \$200 \$200 | Actual Actual   \$7,886,287 \$7,783,854 \$8,108,437   \$261,653 \$271,314 \$314,029   \$8,147,940 \$8,055,168 \$8,422,466   \$99,617 \$58,590 \$65,707   \$200 \$65,707 | Actual Actual Estimated   \$7,886,287 \$7,783,854 \$8,108,437 \$7,978,877   \$261,653 \$271,314 \$314,029 \$320,310   \$8,147,940 \$8,055,168 \$8,422,466 \$8,299,187   \$99,617 \$58,590 \$65,707 \$76,500   \$200 \$200 \$320,310 \$320,310 |