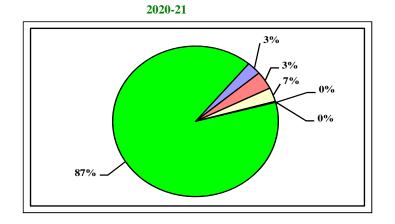

| City of Stamford- Operating Budget        | 293,156,301   | 87.3%  |
|-------------------------------------------|---------------|--------|
| State Grants                              | \$23,131,906  | 6.9%   |
| <b>Federal Grants</b>                     | \$10,568,532  | 3.1%   |
| <b>State Entitlements</b>                 | \$8,305,593   | 2.5%   |
| <b>Private and Other Grants</b>           | \$399,124     | 0.1%   |
| Other Income                              | \$78,030      | 0.0%   |
|                                           |               |        |
| <b>Total Operating &amp; Grant Budget</b> | \$335,639,486 | 100.0% |