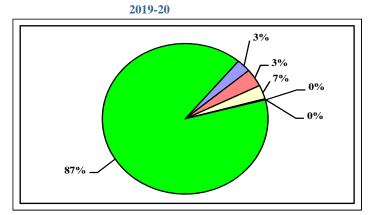

## BOARD OF EDUCATION 2020-21 BUDGET TOTAL REVENUE BUDGET

| City of Stamford- Operating Budge | 274,694,119                   | 87.0%   |
|-----------------------------------|-------------------------------|---------|
| State Grants                      | \$21,423,939                  | 6.8%    |
| <b>Federal Grants</b>             | \$10,997,066                  | 3.5%    |
| State Entitlements                | \$8,299,187                   | 2.6%    |
| <b>Private and Other Grants</b>   | \$389,750                     | 0.1%    |
| Other Income                      | \$76,500                      | 0.0%    |
|                                   | # <b>21</b> # 000 # <b>21</b> | 100.00/ |
| Total Operating & Grant Budget    | \$315,880,561                 | 100.0%  |