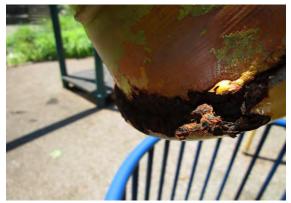

|
| Music Panels (2)(SoundPlay)         | Good                             |          |                                     |

#### Notes:

It is the playground owner's responsibility to maintain the test results for the safety surfacing showing that the depth is appropriate for the fall height of the equipment in the playground.

N/A

N/A

Good

**Hazard and Maintenance Pictures** 

Area #1

Large Composite Structure (Landscape Structures)
Ramps (3) - Two bolts missing at side rail/lip - MAINTENANCE











## Stationary Cycle - Removed/missing - MAINTENANCE









Spring Across Bridge - Head Entrapment between rail & Arch Bridge - CLASS A HAZARD





## Rollerslide - Plastisol worn at top - MAINTENANCE





Talk Tubes (4) - One head rusted/corroded & sharp - CLASS B HAZARD









## **Bubble Panel - One bolt & spacer missing at post bracket - MAINTENANCE**











## Surfacing - PIP is dirty, cracked, small holes & moss - MAINTENANCE













## **AREA #2 CONDITION REPORT**

|                                                 | Condition                             | Hazard<br>Priority                | Recommendation                          |
|-------------------------------------------------|---------------------------------------|-----------------------------------|-----------------------------------------|
| Tot Composite Structure (Landscap<br>Components | e Structures)                         |                                   |                                         |
| Transfer Platform                               | Good