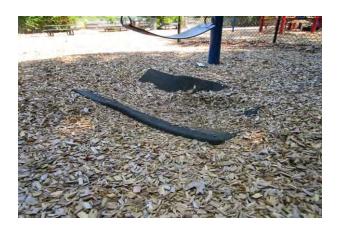

#### **PLAYGROUND REPAIRS**

Stamford Public Schools operates and maintains playgrounds at 11 schools. Playgrounds at 9 schools require repairs and are identified in the attached Table 1: Scope of Work Pricing Sheet. Additional information is provided in the attached deficiencies sheets and photographic documentation culled from the Annual Playground Safety Inspection Reports for each site. This bid includes work at the following schools:

- Davenport Ridge Elementary School, 1300 Newfield Ave., Stamford
- KT Murphy Elementary School, 19 Horton Street, Stamford
- Newfield Elementary School, 345 Pepper Ridge Road, Stamford
- Northeast Elementary School, 82 Scofieldtown Road, Stamford
- Rippowam Middle Schools (Apples Preschool), 381 High Ridge Road, Stamford
- Rogers International Elementary School, 202 Blachley Road, Stamford
- Roxbury Elementary School, 751 West Hill Road, Stamford
- Stillmeadow Elementary School, 800 Stillwater Road, Stamford
- Toquam Magnet Elementary School, 123 Ridgewood Ave., Stamford