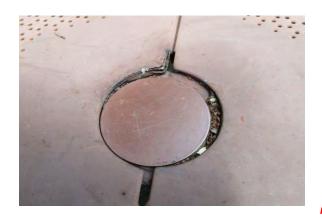

# **EXHIBIT A - SCOPE PRICING 9 (2 pages)**

| School                                 | Playground Area<br>Number | Playground<br>Component                              | Specific Locaton          | Scope of Work                                                                                                         | Scope of Work Line P                                                                                  | Price Per Line Item<br>Number | Additional Information        |                       |
|----------------------------------------|---------------------------|------------------------------------------------------|---------------------------|-----------------------------------------------------------------------------------------------------------------------|-------------------------------------------------------------------------------------------------------|-------------------------------|-------------------------------|-----------------------|
|                                        | 1                         | Game Time Metal                                      | Mega Rock Climber         | Replace One Cracked Bolt Cap                                                                                          | 1                                                                                                     |                               | - Davenport, Page 7, 11, 12   |                       |
|                                        |                           | Composite Structure                                  | Tube Slide                | Bury & Level One Wear Mat                                                                                             | 2                                                                                                     |                               |                               |                       |
| Davenport Ridge<br>Elementary School 2 | 2                         | Landscape<br>Structures Metal<br>Composite Structure | Tansfer Platform          | Tighten Bolts at Brackets                                                                                             | 3                                                                                                     |                               | Davenport, Page 18, 20        |                       |
|                                        |                           | Game Time Small<br>Composite Structure               | Chain Net Climber         | Remove & Dispose Existing Chain Net/Hardware, Supply & Install Chain Net & Hardware for Climber                       | 4                                                                                                     |                               | KT Murphy, Page 9, 12         |                       |
|                                        |                           | 1                                                    | Transfer Platform         | Remove & Dispose Existing Single Step, Supply & Install Single Step with Hardware                                     | 5                                                                                                     |                               | KT Murphy, Page 9, 13         |                       |
|                                        |                           |                                                      | Decks                     | Remove & Dispose of Two Rusting Triangle Decks, Supply & Install Two 36" Triangle Decks                               | 6                                                                                                     |                               | KT Murphy, Page 9, 14         |                       |
|                                        |                           | Game Time Large                                      | Stairs                    | Remove & Dispose Existing Stairs, Supply & Install Stairs Above Transfer Platform with Hardware                       | 7                                                                                                     |                               | KT Murphy, Page 9, 15         |                       |
|                                        | 1                         | Composite Structure                                  | Transfer Platform         | Tighten Bolts at Step                                                                                                 | 8                                                                                                     |                               | KT Murphy, Page 10, 15        |                       |
| KT Murphy<br>Elementary School         |                           | 2                                                    | Curved L Shaped Slide     | Remove & Dispose of Existing L Shaped Slide, Supply & Install L Shaped Slide, Hardware, and Wear Mat                  | 9                                                                                                     |                               | KT Murphy, Page 10, 16        |                       |
|                                        |                           |                                                      | Decks                     | Remove & Dispose of Existing 36" Triangle Deck, Supply & Install one 36" Triangle Deck                                | 10                                                                                                    |                               | KT Murphy, Page 10, 17        |                       |
|                                        |                           | Free Standing                                        | Funnel Ball               | Tigthen Hardware on Bucket                                                                                            | 11                                                                                                    |                               | KT Murphy, Page 10, 18        |                       |
|                                        |                           | Equipment                                            | 9ft Swing Set 2           | Supply & Install 4 Belts                                                                                              | 12                                                                                                    |                               | KT Murphy, Page 11, 19        |                       |
|                                        | 2                         | Play & Park Small<br>Composite Structure             | 2 Bay 4 Belt  Edging      | Hammer Down Spikes                                                                                                    | 13                                                                                                    |                               | KT Murphy, Page 24, 26, 27    |                       |
|                                        |                           |                                                      | Fire Truck Cab            | Supply & Install Seven Bolts on Fire Truck Cab (2 Bolts @ Panel, 3 Bolts @ Floor, and 2 Bolts on Post)                | 14                                                                                                    |                               | Newfield, Page 9, 12          |                       |
|                                        |                           |                                                      | Ramps (4)                 | Supply & Install Two Bolts Missing @ Ramp Handrail Barrier (Near Music)                                               | 15                                                                                                    |                               | Newfield, Page 9, 12          |                       |
|                                        |                           | Park & Play Large                                    | Racing Game Panel         | Supply & Install Two Knobs/Levers on Racing Panel                                                                     | 16                                                                                                    |                               | Newfield, Page 9, 13          |                       |
|                                        |                           | Composite Structure                                  |                           | Supply & Install Two Bolts on Max Climb Ridge Top                                                                     | 17                                                                                                    |                               | Newfield, Page 9, 14          |                       |
|                                        | 1                         | •                                                    | Spin & Win Panel          | Supply & Install Two Knobs on Spin & Win Panel                                                                        | 18                                                                                                    |                               | Newfield, Page 9, 15          |                       |
|                                        |                           |                                                      | Posts with No Components  |                                                                                                                       | 19                                                                                                    |                               | Newfield, Page 10, 17         |                       |
| Newfield Elementary                    |                           | For Charles                                          | 0(1 C Time C C 4          | Bury & Level 8 Wear Mats with surfacing                                                                               | 20                                                                                                    |                               |                               |                       |
| School                                 |                           | Free Standing<br>Equipment                           |                           | 8ft Game Time Swing Set 4<br>Bay 8 Belt                                                                               | Relocate Wooden Ties & Extend Use Zone By One Foot to Meet 16' Clearance. Supply & Install 1 Wood Tie | 21                            |                               | Newfield, Page 11, 21 |
| •                                      |                           | Park & Play Metal                                    | Patter Path Link          | Supply & Install Two New Footings                                                                                     | 22                                                                                                    |                               | Newfield, Page 28, 31         |                       |
|                                        |                           |                                                      | Talk Tubes                | Supply and Install 2 Cubic Yards of Soil to Cover Exposed Footing                                                     | 23                                                                                                    |                               | Newfield, Page 28, 31         |                       |
|                                        |                           |                                                      | Buck-A-Bout               | Tighten Bolts at Springs on Base                                                                                      | 24                                                                                                    |                               |                               |                       |
|                                        | 2                         | Free Standing                                        |                           | Supply & Install Chains on Playcore Inclusion Seat                                                                    | 25                                                                                                    |                               | Newfield, Page 29, 32         |                       |
|                                        |                           | Equipment                                            | 8ft Game Time Swing Set 4 | Raise Belt Seats to 12" Minimum Above Surfacing                                                                       | 26                                                                                                    |                               | Nowfield Dags 20, 22          |                       |
|                                        |                           |                                                      | Bay 6 Belt                | Bury & Level Six Wear Mats with Surfacing                                                                             | 27                                                                                                    |                               | - Newfield, Page 29, 33       |                       |
|                                        |                           |                                                      |                           | Supply & Install One Wear Mat to Replace One with Hole                                                                | 28                                                                                                    |                               | Newfield, Page 29, 34         |                       |
|                                        | 1                         | Free Standing                                        | 8ft Game Time Swqing Set  | Supply & Install Four Belt Seats and Eight Clevises                                                                   | 29                                                                                                    |                               | Northeast, Page 8, 9, 10      |                       |
|                                        | 1                         | Equipment                                            | 2 Bay 4 Belt              | Bury & Level Four Wear Mats                                                                                           | 30                                                                                                    |                               | Northeast, Page 8, 10, 11     |                       |
|                                        |                           | Miracle Large<br>Composite Sturcture                 | Suspension Bridge         | Tighten Bolts on Barrier at Side Near Hex Deck on Suspension Bridge                                                   | 31                                                                                                    |                               | Northeast, Page 17, 19        |                       |
| Northeast                              |                           |                                                      | 8ft Game Time Swing Set 3 | Bury & Level Six Wear Mats                                                                                            | 32                                                                                                    |                               | Northeast, Page 17, 21        |                       |
| Elementary School                      |                           |                                                      | Bay 6 Belt                | Rake & Level Engineered Wood Fiber Mulch to Level Area                                                                | 33                                                                                                    |                               | Northeast, Page 17, 20        |                       |
| Ziementary comoci                      | 2                         |                                                      | Day o Deit                | Remove & Dispose of Older Larger Single Plate and Footing                                                             | 33                                                                                                    |                               | 11011116431, 1 456 17, 20     |                       |
|                                        |                           | Free Standing<br>Equipment                           | 4 Seat Buck A Bout        | Supply & Install Four Individual Plates & Hardware to Anchor Springs & Base to New Footing (Supply & Install Footing) | 34                                                                                                    |                               | Northeast, Page 18, 21,22     |                       |
|                                        |                           |                                                      | 7ft Game Time Swing Set 1 | •                                                                                                                     | 35                                                                                                    |                               | Northeast, Page 18, 22        |                       |
|                                        |                           |                                                      | Bay 2 Belt                | Rake & Level Engineered Wood Fiber Mulch to Level Area                                                                | 36                                                                                                    |                               | Northeast, Page 18, 23        |                       |
|                                        | 1<br>(Interior Courtyard  | Little Tikes Small<br>Composite Structure            | Transfer Platform         | Supply & Install One Bolt at Handhold/Step                                                                            | 37                                                                                                    |                               | Rippowam, Page 9, 11          |                       |
| Rippowam Middle                        | Playground)               | Free Standing<br>Equipment                           | Bernie Bus                | Supply & Install One Bolt at Yellow Bar/Panel                                                                         | 38                                                                                                    |                               | -<br>Rippowam, Page 9, 11, 12 |                       |
| School                                 | 2                         | Little Tikes Small<br>Composite Structure            | Decks                     | Tighten One Bolt Below Bracket Plate at Avalanche Slide                                                               | 39                                                                                                    |                               | Rippowam, Page 17, 20         |                       |