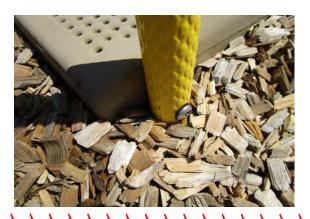

# **EXHIBIT A - SCOPE PRICING 9 (2 pages)**

| School                                 | Playground Area<br>Number | Playground<br>Component                              | Specific Locaton          | Scope of Work                                                                                                         | Scope of Work Line P                                                                                  | Price Per Line Item<br>Number | Additional Information        |                       |
|----------------------------------------|---------------------------|------------------------------------------------------|---------------------------|-----------------------------------------------------------------------------------------------------------------------|-------------------------------------------------------------------------------------------------------|-------------------------------|-------------------------------|-----------------------|
|                                        | 1                         | Game Time Metal                                      | Mega Rock Climber         | Replace One Cracked Bolt Cap                                                                                          | 1                                                                                                     |                               | - Davenport, Page 7, 11, 12   |                       |
|                                        |                           | Composite Structure                                  | Tube Slide                | Bury & Level One Wear Mat                                                                                             | 2                                                                                                     |                               |                               |                       |
| Davenport Ridge<br>Elementary School 2 | 2                         | Landscape<br>Structures Metal<br>Composite Structure | Tansfer Platform          | Tighten Bolts at Brackets                                                                                             | 3                                                                                                     |                               | Davenport, Page 18, 20        |                       |
|                                        |                           | Game Time Small<br>Composite Structure               | Chain Net Climber         | Remove & Dispose Existing Chain Net/Hardware, Supply & Install Chain Net & Hardware for Climber                       | 4                                                                                                     |                               | KT Murphy, Page 9, 12         |                       |
|                                        |                           | 1                                                    | Transfer Platform         | Remove & Dispose Existing Single Step, Supply & Install Single Step with Hardware                                     | 5                                                                                                     |                               | KT Murphy, Page 9, 13         |                       |
|                                        |                           |                                                      | Decks                     | Remove & Dispose of Two Rusting Triangle Decks, Supply & Install Two 36" Triangle Decks                               | 6                                                                                                     |                               | KT Murphy, Page 9, 14         |                       |
|                                        |                           | Game Time Large                                      | Stairs                    | Remove & Dispose Existing Stairs, Supply & Install Stairs Above Transfer Platform with Hardware                       | 7                                                                                                     |                               | KT Murphy, Page 9, 15         |                       |
|                                        | 1                         | Composite Structure                                  | Transfer Platform         | Tighten Bolts at Step                                                                                                 | 8                                                                                                     |                               | KT Murphy, Page 10, 15        |                       |
| KT Murphy<br>Elementary School         |                           | 2                                                    | Curved L Shaped Slide     | Remove & Dispose of Existing L Shaped Slide, Supply & Install L Shaped Slide, Hardware, and Wear Mat                  | 9                                                                                                     |                               | KT Murphy, Page 10, 16        |                       |
|                                        |                           |                                                      | Decks                     | Remove & Dispose of Existing 36" Triangle Deck, Supply & Install one 36" Triangle Deck                                | 10                                                                                                    |                               | KT Murphy, Page 10, 17        |                       |
|                                        |                           | Free Standing                                        | Funnel Ball               | Tigthen Hardware on Bucket                                                                                            | 11                                                                                                    |                               | KT Murphy, Page 10, 18        |                       |
|                                        |                           | Equipment                                            | 9ft Swing Set 2           | Supply & Install 4 Belts                                                                                              | 12                                                                                                    |                               | KT Murphy, Page 11, 19        |                       |
|                                        | 2                         | Play & Park Small<br>Composite Structure             | 2 Bay 4 Belt  Edging      | Hammer Down Spikes                                                                                                    | 13                                                                                                    |                               | KT Murphy, Page 24, 26, 27    |                       |
|                                        |                           |                                                      | Fire Truck Cab            | Supply & Install Seven Bolts on Fire Truck Cab (2 Bolts @ Panel, 3 Bolts @ Floor, and 2 Bolts on Post)                | 14                                                                                                    |                               | Newfield, Page 9, 12          |                       |
|                                        |                           |                                                      | Ramps (4)                 | Supply & Install Two Bolts Missing @ Ramp Handrail Barrier (Near Music)                                               | 15                                                                                                    |                               | Newfield, Page 9, 12          |                       |
|                                        |                           | Park & Play Large                                    | Racing Game Panel         | Supply & Install Two Knobs/Levers on Racing Panel                                                                     | 16                                                                                                    |                               | Newfield, Page 9, 13          |                       |
|                                        |                           | Composite Structure                                  |                           | Supply & Install Two Bolts on Max Climb Ridge Top                                                                     | 17                                                                                                    |                               | Newfield, Page 9, 14          |                       |
|                                        | 1                         | •                                                    | Spin & Win Panel          | Supply & Install Two Knobs on Spin & Win Panel                                                                        | 18                                                                                                    |                               | Newfield, Page 9, 15          |                       |
|                                        |                           |                                                      | Posts with No Components  |                                                                                                                       | 19                                                                                                    |                               | Newfield, Page 10, 17         |                       |
| Newfield Elementary                    |                           | For Charles                                          | 0(1 C Time C C 4          | Bury & Level 8 Wear Mats with surfacing                                                                               | 20                                                                                                    |                               |                               |                       |
| School                                 |                           | Free Standing<br>Equipment                           |                           | 8ft Game Time Swing Set 4<br>Bay 8 Belt                                                                               | Relocate Wooden Ties & Extend Use Zone By One Foot to Meet 16' Clearance. Supply & Install 1 Wood Tie | 21                            |                               | Newfield, Page 11, 21 |
| •                                      |                           | Park & Play Metal                                    | Patter Path Link          | Supply & Install Two New Footings                                                                                     | 22                                                                                                    |                               | Newfield, Page 28, 31         |                       |
|                                        |                           |                                                      | Talk Tubes                | Supply and Install 2 Cubic Yards of Soil to Cover Exposed Footing                                                     | 23                                                                                                    |                               | Newfield, Page 28, 31         |                       |
|                                        |                           |                                                      | Buck-A-Bout               | Tighten Bolts at Springs on Base                                                                                      | 24                                                                                                    |                               |                               |                       |
|                                        | 2                         | Free Standing                                        |                           | Supply & Install Chains on Playcore Inclusion Seat                                                                    | 25                                                                                                    |                               | Newfield, Page 29, 32         |                       |
|                                        |                           | Equipment                                            | 8ft Game Time Swing Set 4 | Raise Belt Seats to 12" Minimum Above Surfacing                                                                       | 26                                                                                                    |                               | Nowfield Dags 20, 22          |                       |
|                                        |                           |                                                      | Bay 6 Belt                | Bury & Level Six Wear Mats with Surfacing                                                                             | 27                                                                                                    |                               | - Newfield, Page 29, 33       |                       |
|                                        |                           |                                                      |                           | Supply & Install One Wear Mat to Replace One with Hole                                                                | 28                                                                                                    |                               | Newfield, Page 29, 34         |                       |
|                                        | 1                         | Free Standing                                        | 8ft Game Time Swqing Set  | Supply & Install Four Belt Seats and Eight Clevises                                                                   | 29                                                                                                    |                               | Northeast, Page 8, 9, 10      |                       |
|                                        | 1                         | Equipment                                            | 2 Bay 4 Belt              | Bury & Level Four Wear Mats                                                                                           | 30                                                                                                    |                               | Northeast, Page 8, 10, 11     |                       |
|                                        |                           | Miracle Large<br>Composite Sturcture                 | Suspension Bridge         | Tighten Bolts on Barrier at Side Near Hex Deck on Suspension Bridge                                                   | 31                                                                                                    |                               | Northeast, Page 17, 19        |                       |
| Northeast                              |                           |                                                      | 8ft Game Time Swing Set 3 | Bury & Level Six Wear Mats                                                                                            | 32                                                                                                    |                               | Northeast, Page 17, 21        |                       |
| Elementary School                      |                           |                                                      | Bay 6 Belt                | Rake & Level Engineered Wood Fiber Mulch to Level Area                                                                | 33                                                                                                    |                               | Northeast, Page 17, 20        |                       |
| Ziementary comoci                      | 2                         |                                                      | Day o Deit                | Remove & Dispose of Older Larger Single Plate and Footing                                                             | 33                                                                                                    |                               | 11011116431, 1 456 17, 20     |                       |
|                                        |                           | Free Standing<br>Equipment                           | 4 Seat Buck A Bout        | Supply & Install Four Individual Plates & Hardware to Anchor Springs & Base to New Footing (Supply & Install Footing) | 34                                                                                                    |                               | Northeast, Page 18, 21,22     |                       |
|                                        |                           |                                                      | 7ft Game Time Swing Set 1 | •                                                                                                                     | 35                                                                                                    |                               | Northeast, Page 18, 22        |                       |
|                                        |                           |                                                      | Bay 2 Belt                | Rake & Level Engineered Wood Fiber Mulch to Level Area                                                                | 36                                                                                                    |                               | Northeast, Page 18, 23        |                       |
|                                        | 1<br>(Interior Courtyard  | Little Tikes Small<br>Composite Structure            | Transfer Platform         | Supply & Install One Bolt at Handhold/Step                                                                            | 37                                                                                                    |                               | Rippowam, Page 9, 11          |                       |
| Rippowam Middle                        | Playground)               | Free Standing<br>Equipment                           | Bernie Bus                | Supply & Install One Bolt at Yellow Bar/Panel                                                                         | 38                                                                                                    |                               | -<br>Rippowam, Page 9, 11, 12 |                       |
| School                                 | 2                         | Little Tikes Small<br>Composite Structure            | Decks                     | Tighten One Bolt Below Bracket Plate at Avalanche Slide                                                               | 39                                                                                                    |                               | Rippowam, Page 17, 20         |                       |