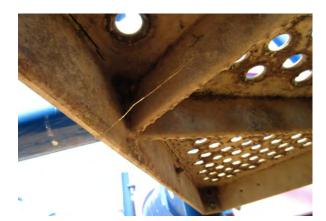

#### **PLAYGROUND REPAIRS**

Stamford Public Schools operates and maintains playgrounds at 11 schools. Playgrounds at 9 schools require repairs and are identified in the attached Table 1: Scope of Work Pricing Sheet. Additional information is provided in the attached deficiencies sheets and photographic documentation culled from the Annual Playground Safety Inspection Reports for each site. This bid includes work at the following schools: