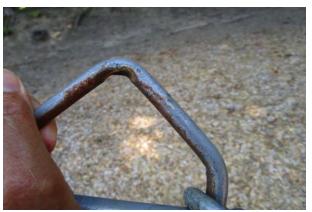

#### **PLAYGROUND REPAIRS**

Stamford Public Schools operates and maintains playgrounds at 11 schools. Playgrounds at 9 schools require repairs and are identified in the attached Table 1: Scope of Work Pricing Sheet. Additional information is provided in the attached deficiencies sheets and photographic documentation culled from the Annual Playground Safety Inspection Reports for each site. This bid includes work at the following schools: