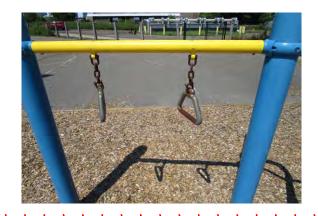

# **EXHIBIT A - SCOPE PRICING 9 (2 pages)**

| School                                 | Playground Area<br>Number | Playground<br>Component                              | Specific Locaton          | Scope of Work                                                                                                         | Scope of Work Line P                                                                                  | Price Per Line Item<br>Number | Additional Information        |                       |
|----------------------------------------|---------------------------|------------------------------------------------------|---------------------------|-----------------------------------------------------------------------------------------------------------------------|-------------------------------------------------------------------------------------------------------|-------------------------------|-------------------------------|-----------------------|
|                                        | 1                         | Game Time Metal                                      | Mega Rock Climber         | Replace One Cracked Bolt Cap                                                                                          | 1                                                                                                     |                               | - Davenport, Page 7, 11, 12   |                       |
|                                        |                           | Composite Structure                                  | Tube Slide                | Bury & Level One Wear Mat                                                                                             | 2                                                                                                     |                               |                               |                       |
| Davenport Ridge<br>Elementary School 2 | 2                         | Landscape<br>Structures Metal<br>Composite Structure | Tansfer Platform          | Tighten Bolts at Brackets                                                                                             | 3                                                                                                     |                               | Davenport, Page 18, 20        |                       |
|                                        |                           | Game Time Small<br>Composite Structure               | Chain Net Climber         | Remove & Dispose Existing Chain Net/Hardware, Supply & Install Chain Net & Hardware for Climber                       | 4                                                                                                     |                               | KT Murphy, Page 9, 12         |                       |
|                                        |                           | 1                                                    | Transfer Platform         | Remove & Dispose Existing Single Step, Supply & Install Single Step with Hardware                                     | 5                                                                                                     |                               | KT Murphy, Page 9, 13         |                       |
|                                        |                           |                                                      | Decks                     | Remove & Dispose of Two Rusting Triangle Decks, Supply & Install Two 36" Triangle Decks                               | 6                                                                                                     |                               | KT Murphy, Page 9, 14         |                       |
|                                        |                           | Game Time Large                                      | Stairs                    | Remove & Dispose Existing Stairs, Supply & Install Stairs Above Transfer Platform with Hardware                       | 7                                                                                                     |                               | KT Murphy, Page 9, 15         |                       |
|                                        | 1                         | Composite Structure                                  | Transfer Platform         | Tighten Bolts at Step                                                                                                 | 8                                                                                                     |                               | KT Murphy, Page 10, 15        |                       |
| KT Murphy<br>Elementary School         |                           | 2                                                    | Curved L Shaped Slide     | Remove & Dispose of Existing L Shaped Slide, Supply & Install L Shaped Slide, Hardware, and Wear Mat                  | 9                                                                                                     |                               | KT Murphy, Page 10, 16        |                       |
|                                        |                           |                                                      | Decks                     | Remove & Dispose of Existing 36" Triangle Deck, Supply & Install one 36" Triangle Deck                                | 10                                                                                                    |                               | KT Murphy, Page 10, 17        |                       |
|                                        |                           | Free Standing                                        | Funnel Ball               | Tigthen Hardware on Bucket                                                                                            | 11                                                                                                    |                               | KT Murphy, Page 10, 18        |                       |
|                                        |                           | Equipment                                            | 9ft Swing Set 2           | Supply & Install 4 Belts                                                                                              | 12                                                                                                    |                               | KT Murphy, Page 11, 19        |                       |
|                                        | 2                         | Play & Park Small<br>Composite Structure             | 2 Bay 4 Belt  Edging      | Hammer Down Spikes                                                                                                    | 13                                                                                                    |                               | KT Murphy, Page 24, 26, 27    |                       |
|                                        |                           |                                                      | Fire Truck Cab            | Supply & Install Seven Bolts on Fire Truck Cab (2 Bolts @ Panel, 3 Bolts @ Floor, and 2 Bolts on Post)                | 14                                                                                                    |                               | Newfield, Page 9, 12          |                       |
|                                        |                           |                                                      | Ramps (4)                 | Supply & Install Two Bolts Missing @ Ramp Handrail Barrier (Near Music)                                               | 15                                                                                                    |                               | Newfield, Page 9, 12          |                       |
|                                        |                           | Park & Play Large                                    | Racing Game Panel         | Supply & Install Two Knobs/Levers on Racing Panel                                                                     | 16                                                                                                    |                               | Newfield, Page 9, 13          |                       |
|                                        |                           | Composite Structure                                  |                           | Supply & Install Two Bolts on Max Climb Ridge Top                                                                     | 17                                                                                                    |                               | Newfield, Page 9, 14          |                       |
|                                        | 1                         | •                                                    | Spin & Win Panel          | Supply & Install Two Knobs on Spin & Win Panel                                                                        | 18                                                                                                    |                               | Newfield, Page 9, 15          |                       |
|                                        |                           |                                                      | Posts with No Components  |                                                                                                                       | 19                                                                                                    |                               | Newfield, Page 10, 17         |                       |
| Newfield Elementary                    |                           | For Charles                                          | 0(1 C Time C C 4          | Bury & Level 8 Wear Mats with surfacing                                                                               | 20                                                                                                    |                               |                               |                       |
| School                                 |                           | Free Standing<br>Equipment                           |                           | 8ft Game Time Swing Set 4<br>Bay 8 Belt                                                                               | Relocate Wooden Ties & Extend Use Zone By One Foot to Meet 16' Clearance. Supply & Install 1 Wood Tie | 21                            |                               | Newfield, Page 11, 21 |
| •                                      |                           | Park & Play Metal                                    | Patter Path Link          | Supply & Install Two New Footings                                                                                     | 22                                                                                                    |                               | Newfield, Page 28, 31         |                       |
|                                        |                           |                                                      | Talk Tubes                | Supply and Install 2 Cubic Yards of Soil to Cover Exposed Footing                                                     | 23                                                                                                    |                               | Newfield, Page 28, 31         |                       |
|                                        |                           |                                                      | Buck-A-Bout               | Tighten Bolts at Springs on Base                                                                                      | 24                                                                                                    |                               |                               |                       |
|                                        | 2                         | Free Standing                                        |                           | Supply & Install Chains on Playcore Inclusion Seat                                                                    | 25                                                                                                    |                               | Newfield, Page 29, 32         |                       |
|                                        |                           | Equipment                                            | 8ft Game Time Swing Set 4 | Raise Belt Seats to 12" Minimum Above Surfacing                                                                       | 26                                                                                                    |                               | Nowfield Dags 20, 22          |                       |
|                                        |                           |                                                      | Bay 6 Belt                | Bury & Level Six Wear Mats with Surfacing                                                                             | 27                                                                                                    |                               | - Newfield, Page 29, 33       |                       |
|                                        |                           |                                                      |                           | Supply & Install One Wear Mat to Replace One with Hole                                                                | 28                                                                                                    |                               | Newfield, Page 29, 34         |                       |
|                                        | 1                         | Free Standing                                        | 8ft Game Time Swqing Set  | Supply & Install Four Belt Seats and Eight Clevises                                                                   | 29                                                                                                    |                               | Northeast, Page 8, 9, 10      |                       |
|                                        | 1                         | Equipment                                            | 2 Bay 4 Belt              | Bury & Level Four Wear Mats                                                                                           | 30                                                                                                    |                               | Northeast, Page 8, 10, 11     |                       |
|                                        |                           | Miracle Large<br>Composite Sturcture                 | Suspension Bridge         | Tighten Bolts on Barrier at Side Near Hex Deck on Suspension Bridge                                                   | 31                                                                                                    |                               | Northeast, Page 17, 19        |                       |
| Northeast                              |                           |                                                      | 8ft Game Time Swing Set 3 | Bury & Level Six Wear Mats                                                                                            | 32                                                                                                    |                               | Northeast, Page 17, 21        |                       |
| Elementary School                      |                           |                                                      | Bay 6 Belt                | Rake & Level Engineered Wood Fiber Mulch to Level Area                                                                | 33                                                                                                    |                               | Northeast, Page 17, 20        |                       |
| Ziementary comoci                      | 2                         |                                                      | Day o Deit                | Remove & Dispose of Older Larger Single Plate and Footing                                                             | 33                                                                                                    |                               | 11011116431, 1 456 17, 20     |                       |
|                                        |                           | Free Standing<br>Equipment                           | 4 Seat Buck A Bout        | Supply & Install Four Individual Plates & Hardware to Anchor Springs & Base to New Footing (Supply & Install Footing) | 34                                                                                                    |                               | Northeast, Page 18, 21,22     |                       |
|                                        |                           |                                                      | 7ft Game Time Swing Set 1 | •                                                                                                                     | 35                                                                                                    |                               | Northeast, Page 18, 22        |                       |
|                                        |                           |                                                      | Bay 2 Belt                | Rake & Level Engineered Wood Fiber Mulch to Level Area                                                                | 36                                                                                                    |                               | Northeast, Page 18, 23        |                       |
|                                        | 1<br>(Interior Courtyard  | Little Tikes Small<br>Composite Structure            | Transfer Platform         | Supply & Install One Bolt at Handhold/Step                                                                            | 37                                                                                                    |                               | Rippowam, Page 9, 11          |                       |
| Rippowam Middle                        | Playground)               | Free Standing<br>Equipment                           | Bernie Bus                | Supply & Install One Bolt at Yellow Bar/Panel                                                                         | 38                                                                                                    |                               | -<br>Rippowam, Page 9, 11, 12 |                       |
| School                                 | 2                         | Little Tikes Small<br>Composite Structure            | Decks                     | Tighten One Bolt Below Bracket Plate at Avalanche Slide                                                               | 39                                                                                                    |                               | Rippowam, Page 17, 20         |                       |