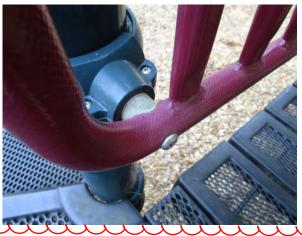

#### **PLAYGROUND REPAIRS**

Stamford Public Schools operates and maintains playgrounds at 11 schools. Playgrounds at 9 schools require repairs and are identified in the attached Table 1: Scope of Work Pricing Sheet. Additional information is provided in the attached deficiencies sheets and photographic documentation culled from the Annual Playground Safety Inspection Reports for each site. This bid includes work at the following schools:

Repair contractor shall be Certified Playground Installer and/or have a National Certified Playground Safety Inspector (NSPI) on staff. Following completion of repairs, photographic documentation of repairs conducted shall be submitted on repair contractor letterhead.