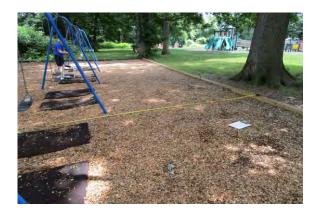

#### **PLAYGROUND REPAIRS**

Stamford Public Schools operates and maintains playgrounds at 11 schools. Playgrounds at 9 schools require repairs and are identified in the attached Table 1: Scope of Work Pricing Sheet. Additional information is provided in the attached deficiencies sheets and photographic documentation culled from the Annual Playground Safety Inspection Reports for each site. This bid includes work at the following schools:

- Davenport Ridge Elementary School, 1300 Newfield Ave., Stamford
- KT Murphy Elementary School, 19 Horton Street, Stamford
- Newfield Elementary School, 345 Pepper Ridge Road, Stamford
- Northeast Elementary School, 82 Scofieldtown Road, Stamford
- Rippowam Middle Schools (Apples Preschool), 381 High Ridge Road, Stamford
- Rogers International Elementary School, 202 Blachley Road, Stamford
- Roxbury Elementary School, 751 West Hill Road, Stamford
- Stillmeadow Elementary School, 800 Stillwater Road, Stamford
- Toquam Magnet Elementary School, 123 Ridgewood Ave., Stamford