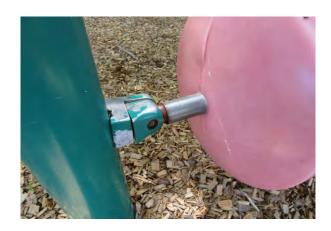

#### **PLAYGROUND REPAIRS**

Stamford Public Schools operates and maintains playgrounds at 11 schools. Playgrounds at 9 schools require repairs and are identified in the attached Table 1: Scope of Work Pricing Sheet. Additional information is provided in the attached deficiencies sheets and photographic documentation culled from the Annual Playground Safety Inspection Reports for each site. This bid includes work at the following schools: