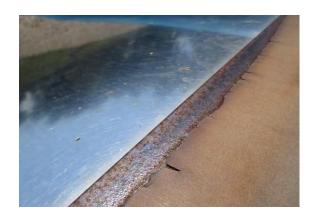

#### **PLAYGROUND REPAIRS**

Stamford Public Schools operates and maintains playgrounds at 11 schools. Playgrounds at 9 schools require repairs and are identified in the attached Table 1: Scope of Work Pricing Sheet. Additional information is provided in the attached deficiencies sheets and photographic documentation culled from the Annual Playground Safety Inspection Reports for each site. This bid includes work at the following schools: