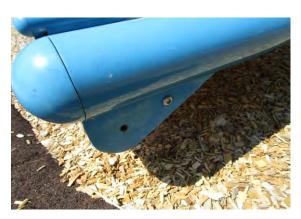

#### **PLAYGROUND REPAIRS**

Stamford Public Schools operates and maintains playgrounds at 11 schools. Playgrounds at 9 schools require repairs and are identified in the attached Table 1: Scope of Work Pricing Sheet. Additional information is provided in the attached deficiencies sheets and photographic documentation culled from the Annual Playground Safety Inspection Reports for each site. This bid includes work at the following schools: