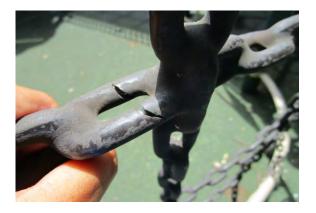

#### **PLAYGROUND REPAIRS**

Stamford Public Schools operates and maintains playgrounds at 11 schools. Playgrounds at 9 schools require repairs and are identified in the attached Table 1: Scope of Work Pricing Sheet. Additional information is provided in the attached deficiencies sheets and photographic documentation culled from the Annual Playground Safety Inspection Reports for each site. This bid includes work at the following schools: