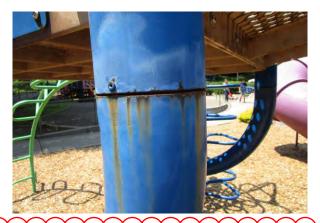

#### **PLAYGROUND REPAIRS**

Stamford Public Schools operates and maintains playgrounds at 11 schools. Playgrounds at 9 schools require repairs and are identified in the attached Table 1: Scope of Work Pricing Sheet. Additional information is provided in the attached deficiencies sheets and photographic documentation culled from the Annual Playground Safety Inspection Reports for each site. This bid includes work at the following schools: