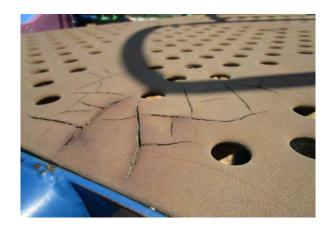

#### **PLAYGROUND REPAIRS**

Stamford Public Schools operates and maintains playgrounds at 11 schools. Playgrounds at 9 schools require repairs and are identified in the attached Table 1: Scope of Work Pricing Sheet. Additional information is provided in the attached deficiencies sheets and photographic documentation culled from the Annual Playground Safety Inspection Reports for each site. This bid includes work at the following schools: