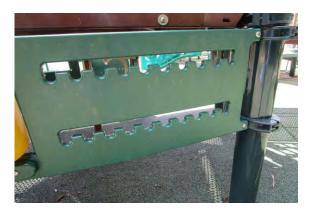

#### **PLAYGROUND REPAIRS**

Stamford Public Schools operates and maintains playgrounds at 11 schools. Playgrounds at 9 schools require repairs and are identified in the attached Table 1: Scope of Work Pricing Sheet. Additional information is provided in the attached deficiencies sheets and photographic documentation culled from the Annual Playground Safety Inspection Reports for each site. This bid includes work at the following schools: