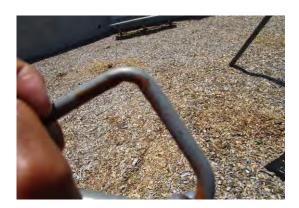

#### **PLAYGROUND REPAIRS**

Stamford Public Schools operates and maintains playgrounds at 11 schools. Playgrounds at 9 schools require repairs and are identified in the attached Table 1: Scope of Work Pricing Sheet. Additional information is provided in the attached deficiencies sheets and photographic documentation culled from the Annual Playground Safety Inspection Reports for each site. This bid includes work at the following schools:

Pricing shall be provided on Table 1 broken down by repair line item.

See Attached:

**Exhibit A: Pricing** 

**Exhibit B: Condition Report** 