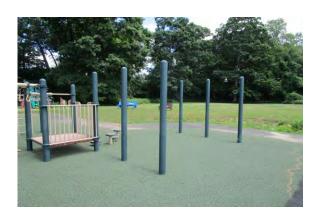

# **EXHIBIT A - SCOPE PRICING 9 (2 pages)**

| School                                 | Playground Area<br>Number | Playground<br>Component                              | Specific Locaton          | Scope of Work                                                                                                         | Scope of Work Line P                                                                                  | Price Per Line Item<br>Number | Additional Information        |                       |
|----------------------------------------|---------------------------|------------------------------------------------------|---------------------------|-----------------------------------------------------------------------------------------------------------------------|-------------------------------------------------------------------------------------------------------|-------------------------------|-------------------------------|-----------------------|
|                                        | 1                         | Game Time Metal                                      | Mega Rock Climber         | Replace One Cracked Bolt Cap                                                                                          | 1                                                                                                     |                               | - Davenport, Page 7, 11, 12   |                       |
|                                        |                           | Composite Structure                                  | Tube Slide                | Bury & Level One Wear Mat                                                                                             | 2                                                                                                     |                               |                               |                       |
| Davenport Ridge<br>Elementary School 2 | 2                         | Landscape<br>Structures Metal<br>Composite Structure | Tansfer Platform          | Tighten Bolts at Brackets                                                                                             | 3                                                                                                     |                               | Davenport, Page 18, 20        |                       |
|                                        |                           | Game Time Small<br>Composite Structure               | Chain Net Climber         | Remove & Dispose Existing Chain Net/Hardware, Supply & Install Chain Net & Hardware for Climber                       | 4                                                                                                     |                               | KT Murphy, Page 9, 12         |                       |
|                                        |                           | 1                                                    | Transfer Platform         | Remove & Dispose Existing Single Step, Supply & Install Single Step with Hardware                                     | 5                                                                                                     |                               | KT Murphy, Page 9, 13         |                       |
|                                        |                           |                                                      | Decks                     | Remove & Dispose of Two Rusting Triangle Decks, Supply & Install Two 36" Triangle Decks                               | 6                                                                                                     |                               | KT Murphy, Page 9, 14         |                       |
|                                        |                           | Game Time Large                                      | Stairs                    | Remove & Dispose Existing Stairs, Supply & Install Stairs Above Transfer Platform with Hardware                       | 7                                                                                                     |                               | KT Murphy, Page 9, 15         |                       |
|                                        | 1                         | Composite Structure                                  | Transfer Platform         | Tighten Bolts at Step                                                                                                 | 8                                                                                                     |                               | KT Murphy, Page 10, 15        |                       |
| KT Murphy<br>Elementary School         |                           | 2                                                    | Curved L Shaped Slide     | Remove & Dispose of Existing L Shaped Slide, Supply & Install L Shaped Slide, Hardware, and Wear Mat                  | 9                                                                                                     |                               | KT Murphy, Page 10, 16        |                       |
|                                        |                           |                                                      | Decks                     | Remove & Dispose of Existing 36" Triangle Deck, Supply & Install one 36" Triangle Deck                                | 10                                                                                                    |                               | KT Murphy, Page 10, 17        |                       |
|                                        |                           | Free Standing                                        | Funnel Ball               | Tigthen Hardware on Bucket                                                                                            | 11                                                                                                    |                               | KT Murphy, Page 10, 18        |                       |
|                                        |                           | Equipment                                            | 9ft Swing Set 2           | Supply & Install 4 Belts                                                                                              | 12                                                                                                    |                               | KT Murphy, Page 11, 19        |                       |
|                                        | 2                         | Play & Park Small<br>Composite Structure             | 2 Bay 4 Belt  Edging      | Hammer Down Spikes                                                                                                    | 13                                                                                                    |                               | KT Murphy, Page 24, 26, 27    |                       |
|                                        |                           |                                                      | Fire Truck Cab            | Supply & Install Seven Bolts on Fire Truck Cab (2 Bolts @ Panel, 3 Bolts @ Floor, and 2 Bolts on Post)                | 14                                                                                                    |                               | Newfield, Page 9, 12          |                       |
|                                        |                           |                                                      | Ramps (4)                 | Supply & Install Two Bolts Missing @ Ramp Handrail Barrier (Near Music)                                               | 15                                                                                                    |                               | Newfield, Page 9, 12          |                       |
|                                        |                           | Park & Play Large                                    | Racing Game Panel         | Supply & Install Two Knobs/Levers on Racing Panel                                                                     | 16                                                                                                    |                               | Newfield, Page 9, 13          |                       |
|                                        |                           | Composite Structure                                  |                           | Supply & Install Two Bolts on Max Climb Ridge Top                                                                     | 17                                                                                                    |                               | Newfield, Page 9, 14          |                       |
|                                        | 1                         | •                                                    | Spin & Win Panel          | Supply & Install Two Knobs on Spin & Win Panel                                                                        | 18                                                                                                    |                               | Newfield, Page 9, 15          |                       |
|                                        |                           |                                                      | Posts with No Components  |                                                                                                                       | 19                                                                                                    |                               | Newfield, Page 10, 17         |                       |
| Newfield Elementary                    |                           | For Charles                                          | 0(1 C Time C C 4          | Bury & Level 8 Wear Mats with surfacing                                                                               | 20                                                                                                    |                               |                               |                       |
| School                                 |                           | Free Standing<br>Equipment                           |                           | 8ft Game Time Swing Set 4<br>Bay 8 Belt                                                                               | Relocate Wooden Ties & Extend Use Zone By One Foot to Meet 16' Clearance. Supply & Install 1 Wood Tie | 21                            |                               | Newfield, Page 11, 21 |
| •                                      |                           | Park & Play Metal                                    | Patter Path Link          | Supply & Install Two New Footings                                                                                     | 22                                                                                                    |                               | Newfield, Page 28, 31         |                       |
|                                        |                           |                                                      | Talk Tubes                | Supply and Install 2 Cubic Yards of Soil to Cover Exposed Footing                                                     | 23                                                                                                    |                               | Newfield, Page 28, 31         |                       |
|                                        |                           |                                                      | Buck-A-Bout               | Tighten Bolts at Springs on Base                                                                                      | 24                                                                                                    |                               |                               |                       |
|                                        | 2                         | Free Standing                                        |                           | Supply & Install Chains on Playcore Inclusion Seat                                                                    | 25                                                                                                    |                               | Newfield, Page 29, 32         |                       |
|                                        |                           | Equipment                                            | 8ft Game Time Swing Set 4 | Raise Belt Seats to 12" Minimum Above Surfacing                                                                       | 26                                                                                                    |                               | Nowfield Dags 20, 22          |                       |
|                                        |                           |                                                      | Bay 6 Belt                | Bury & Level Six Wear Mats with Surfacing                                                                             | 27                                                                                                    |                               | - Newfield, Page 29, 33       |                       |
|                                        |                           |                                                      |                           | Supply & Install One Wear Mat to Replace One with Hole                                                                | 28                                                                                                    |                               | Newfield, Page 29, 34         |                       |
|                                        | 1                         | Free Standing                                        | 8ft Game Time Swqing Set  | Supply & Install Four Belt Seats and Eight Clevises                                                                   | 29                                                                                                    |                               | Northeast, Page 8, 9, 10      |                       |
|                                        | 1                         | Equipment                                            | 2 Bay 4 Belt              | Bury & Level Four Wear Mats                                                                                           | 30                                                                                                    |                               | Northeast, Page 8, 10, 11     |                       |
|                                        |                           | Miracle Large<br>Composite Sturcture                 | Suspension Bridge         | Tighten Bolts on Barrier at Side Near Hex Deck on Suspension Bridge                                                   | 31                                                                                                    |                               | Northeast, Page 17, 19        |                       |
| Northeast                              |                           |                                                      | 8ft Game Time Swing Set 3 | Bury & Level Six Wear Mats                                                                                            | 32                                                                                                    |                               | Northeast, Page 17, 21        |                       |
| Elementary School                      |                           |                                                      | Bay 6 Belt                | Rake & Level Engineered Wood Fiber Mulch to Level Area                                                                | 33                                                                                                    |                               | Northeast, Page 17, 20        |                       |
| Ziementary comoci                      | 2                         |                                                      | Day o Deit                | Remove & Dispose of Older Larger Single Plate and Footing                                                             | 33                                                                                                    |                               | 11011116431, 1 456 17, 20     |                       |
|                                        |                           | Free Standing<br>Equipment                           | 4 Seat Buck A Bout        | Supply & Install Four Individual Plates & Hardware to Anchor Springs & Base to New Footing (Supply & Install Footing) | 34                                                                                                    |                               | Northeast, Page 18, 21,22     |                       |
|                                        |                           |                                                      | 7ft Game Time Swing Set 1 | •                                                                                                                     | 35                                                                                                    |                               | Northeast, Page 18, 22        |                       |
|                                        |                           |                                                      | Bay 2 Belt                | Rake & Level Engineered Wood Fiber Mulch to Level Area                                                                | 36                                                                                                    |                               | Northeast, Page 18, 23        |                       |
|                                        | 1<br>(Interior Courtyard  | Little Tikes Small<br>Composite Structure            | Transfer Platform         | Supply & Install One Bolt at Handhold/Step                                                                            | 37                                                                                                    |                               | Rippowam, Page 9, 11          |                       |
| Rippowam Middle                        | Playground)               | Free Standing<br>Equipment                           | Bernie Bus                | Supply & Install One Bolt at Yellow Bar/Panel                                                                         | 38                                                                                                    |                               | -<br>Rippowam, Page 9, 11, 12 |                       |
| School                                 | 2                         | Little Tikes Small<br>Composite Structure            | Decks                     | Tighten One Bolt Below Bracket Plate at Avalanche Slide                                                               | 39                                                                                                    |                               | Rippowam, Page 17, 20         |                       |