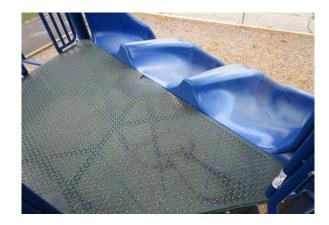

# **EXHIBIT A - SCOPE PRICING 9 (2 pages)**

| School                                 | Playground Area<br>Number | Playground<br>Component                              | Specific Locaton          | Scope of Work                                                                                                         | Scope of Work Line P                                                                                  | Price Per Line Item<br>Number | Additional Information        |                       |
|----------------------------------------|---------------------------|------------------------------------------------------|---------------------------|-----------------------------------------------------------------------------------------------------------------------|-------------------------------------------------------------------------------------------------------|-------------------------------|-------------------------------|-----------------------|
|                                        | 1                         | Game Time Metal                                      | Mega Rock Climber         | Replace One Cracked Bolt Cap                                                                                          | 1                                                                                                     |                               | - Davenport, Page 7, 11, 12   |                       |
|                                        |                           | Composite Structure                                  | Tube Slide                | Bury & Level One Wear Mat                                                                                             | 2                                                                                                     |                               |                               |                       |
| Davenport Ridge<br>Elementary School 2 | 2                         | Landscape<br>Structures Metal<br>Composite Structure | Tansfer Platform          | Tighten Bolts at Brackets                                                                                             | 3                                                                                                     |                               | Davenport, Page 18, 20        |                       |
|                                        |                           | Game Time Small<br>Composite Structure               | Chain Net Climber         | Remove & Dispose Existing Chain Net/Hardware, Supply & Install Chain Net & Hardware for Climber                       | 4                                                                                                     |                               | KT Murphy, Page 9, 12         |                       |
|                                        |                           | 1                                                    | Transfer Platform         | Remove & Dispose Existing Single Step, Supply & Install Single Step with Hardware                                     | 5                                                                                                     |                               | KT Murphy, Page 9, 13         |                       |
|                                        |                           |                                                      | Decks                     | Remove & Dispose of Two Rusting Triangle Decks, Supply & Install Two 36" Triangle Decks                               | 6                                                                                                     |                               | KT Murphy, Page 9, 14         |                       |
|                                        |                           | Game Time Large                                      | Stairs                    | Remove & Dispose Existing Stairs, Supply & Install Stairs Above Transfer Platform with Hardware                       | 7                                                                                                     |                               | KT Murphy, Page 9, 15         |                       |
|                                        | 1                         | Composite Structure                                  | Transfer Platform         | Tighten Bolts at Step                                                                                                 | 8                                                                                                     |                               | KT Murphy, Page 10, 15        |                       |
| KT Murphy<br>Elementary School         |                           | 2                                                    | Curved L Shaped Slide     | Remove & Dispose of Existing L Shaped Slide, Supply & Install L Shaped Slide, Hardware, and Wear Mat                  | 9                                                                                                     |                               | KT Murphy, Page 10, 16        |                       |
|                                        |                           |                                                      | Decks                     | Remove & Dispose of Existing 36" Triangle Deck, Supply & Install one 36" Triangle Deck                                | 10                                                                                                    |                               | KT Murphy, Page 10, 17        |                       |
|                                        |                           | Free Standing                                        | Funnel Ball               | Tigthen Hardware on Bucket                                                                                            | 11                                                                                                    |                               | KT Murphy, Page 10, 18        |                       |
|                                        |                           | Equipment                                            | 9ft Swing Set 2           | Supply & Install 4 Belts                                                                                              | 12                                                                                                    |                               | KT Murphy, Page 11, 19        |                       |
|                                        | 2                         | Play & Park Small<br>Composite Structure             | 2 Bay 4 Belt  Edging      | Hammer Down Spikes                                                                                                    | 13                                                                                                    |                               | KT Murphy, Page 24, 26, 27    |                       |
|                                        |                           |                                                      | Fire Truck Cab            | Supply & Install Seven Bolts on Fire Truck Cab (2 Bolts @ Panel, 3 Bolts @ Floor, and 2 Bolts on Post)                | 14                                                                                                    |                               | Newfield, Page 9, 12          |                       |
|                                        |                           |                                                      | Ramps (4)                 | Supply & Install Two Bolts Missing @ Ramp Handrail Barrier (Near Music)                                               | 15                                                                                                    |                               | Newfield, Page 9, 12          |                       |
|                                        |                           | Park & Play Large                                    | Racing Game Panel         | Supply & Install Two Knobs/Levers on Racing Panel                                                                     | 16                                                                                                    |                               | Newfield, Page 9, 13          |                       |
|                                        |                           | Composite Structure                                  |                           | Supply & Install Two Bolts on Max Climb Ridge Top                                                                     | 17                                                                                                    |                               | Newfield, Page 9, 14          |                       |
|                                        | 1                         | •                                                    | Spin & Win Panel          | Supply & Install Two Knobs on Spin & Win Panel                                                                        | 18                                                                                                    |                               | Newfield, Page 9, 15          |                       |
|                                        |                           |                                                      | Posts with No Components  |                                                                                                                       | 19                                                                                                    |                               | Newfield, Page 10, 17         |                       |
| Newfield Elementary                    |                           | For Charles                                          | 0(1 C Time C C 4          | Bury & Level 8 Wear Mats with surfacing                                                                               | 20                                                                                                    |                               |                               |                       |
| School                                 |                           | Free Standing<br>Equipment                           |                           | 8ft Game Time Swing Set 4<br>Bay 8 Belt                                                                               | Relocate Wooden Ties & Extend Use Zone By One Foot to Meet 16' Clearance. Supply & Install 1 Wood Tie | 21                            |                               | Newfield, Page 11, 21 |
| •                                      |                           | Park & Play Metal                                    | Patter Path Link          | Supply & Install Two New Footings                                                                                     | 22                                                                                                    |                               | Newfield, Page 28, 31         |                       |
|                                        |                           |                                                      | Talk Tubes                | Supply and Install 2 Cubic Yards of Soil to Cover Exposed Footing                                                     | 23                                                                                                    |                               | Newfield, Page 28, 31         |                       |
|                                        |                           |                                                      | Buck-A-Bout               | Tighten Bolts at Springs on Base                                                                                      | 24                                                                                                    |                               |                               |                       |
|                                        | 2                         | Free Standing                                        |                           | Supply & Install Chains on Playcore Inclusion Seat                                                                    | 25                                                                                                    |                               | Newfield, Page 29, 32         |                       |
|                                        |                           | Equipment                                            | 8ft Game Time Swing Set 4 | Raise Belt Seats to 12" Minimum Above Surfacing                                                                       | 26                                                                                                    |                               | Nowfield Dags 20, 22          |                       |
|                                        |                           |                                                      | Bay 6 Belt                | Bury & Level Six Wear Mats with Surfacing                                                                             | 27                                                                                                    |                               | - Newfield, Page 29, 33       |                       |
|                                        |                           |                                                      |                           | Supply & Install One Wear Mat to Replace One with Hole                                                                | 28                                                                                                    |                               | Newfield, Page 29, 34         |                       |
|                                        | 1                         | Free Standing                                        | 8ft Game Time Swqing Set  | Supply & Install Four Belt Seats and Eight Clevises                                                                   | 29                                                                                                    |                               | Northeast, Page 8, 9, 10      |                       |
|                                        | 1                         | Equipment                                            | 2 Bay 4 Belt              | Bury & Level Four Wear Mats                                                                                           | 30                                                                                                    |                               | Northeast, Page 8, 10, 11     |                       |
|                                        |                           | Miracle Large<br>Composite Sturcture                 | Suspension Bridge         | Tighten Bolts on Barrier at Side Near Hex Deck on Suspension Bridge                                                   | 31                                                                                                    |                               | Northeast, Page 17, 19        |                       |
| Northeast                              |                           |                                                      | 8ft Game Time Swing Set 3 | Bury & Level Six Wear Mats                                                                                            | 32                                                                                                    |                               | Northeast, Page 17, 21        |                       |
| Elementary School                      |                           |                                                      | Bay 6 Belt                | Rake & Level Engineered Wood Fiber Mulch to Level Area                                                                | 33                                                                                                    |                               | Northeast, Page 17, 20        |                       |
| Ziementary comoci                      | 2                         |                                                      | Day o Deit                | Remove & Dispose of Older Larger Single Plate and Footing                                                             | 33                                                                                                    |                               | 11011116431, 1 456 17, 20     |                       |
|                                        |                           | Free Standing<br>Equipment                           | 4 Seat Buck A Bout        | Supply & Install Four Individual Plates & Hardware to Anchor Springs & Base to New Footing (Supply & Install Footing) | 34                                                                                                    |                               | Northeast, Page 18, 21,22     |                       |
|                                        |                           |                                                      | 7ft Game Time Swing Set 1 | •                                                                                                                     | 35                                                                                                    |                               | Northeast, Page 18, 22        |                       |
|                                        |                           |                                                      | Bay 2 Belt                | Rake & Level Engineered Wood Fiber Mulch to Level Area                                                                | 36                                                                                                    |                               | Northeast, Page 18, 23        |                       |
|                                        | 1<br>(Interior Courtyard  | Little Tikes Small<br>Composite Structure            | Transfer Platform         | Supply & Install One Bolt at Handhold/Step                                                                            | 37                                                                                                    |                               | Rippowam, Page 9, 11          |                       |
| Rippowam Middle                        | Playground)               | Free Standing<br>Equipment                           | Bernie Bus                | Supply & Install One Bolt at Yellow Bar/Panel                                                                         | 38                                                                                                    |                               | -<br>Rippowam, Page 9, 11, 12 |                       |
| School                                 | 2                         | Little Tikes Small<br>Composite Structure            | Decks                     | Tighten One Bolt Below Bracket Plate at Avalanche Slide                                                               | 39                                                                                                    |                               | Rippowam, Page 17, 20         |                       |