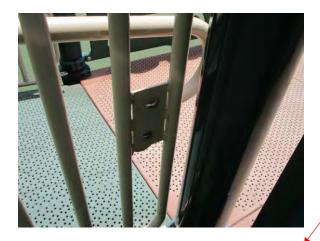

# **EXHIBIT A - SCOPE PRICING 9 (2 pages)**

| School                                 | Playground Area<br>Number | Playground<br>Component                              | Specific Locaton          | Scope of Work                                                                                                         | Scope of Work Line P                                                                                  | Price Per Line Item<br>Number | Additional Information        |                       |
|----------------------------------------|---------------------------|------------------------------------------------------|---------------------------|-----------------------------------------------------------------------------------------------------------------------|-------------------------------------------------------------------------------------------------------|-------------------------------|-------------------------------|-----------------------|
|                                        | 1                         | Game Time Metal                                      | Mega Rock Climber         | Replace One Cracked Bolt Cap                                                                                          | 1                                                                                                     |                               | - Davenport, Page 7, 11, 12   |                       |
|                                        |                           | Composite Structure                                  | Tube Slide                | Bury & Level One Wear Mat                                                                                             | 2                                                                                                     |                               |                               |                       |
| Davenport Ridge<br>Elementary School 2 | 2                         | Landscape<br>Structures Metal<br>Composite Structure | Tansfer Platform          | Tighten Bolts at Brackets                                                                                             | 3                                                                                                     |                               | Davenport, Page 18, 20        |                       |
|                                        |                           | Game Time Small<br>Composite Structure               | Chain Net Climber         | Remove & Dispose Existing Chain Net/Hardware, Supply & Install Chain Net & Hardware for Climber                       | 4                                                                                                     |                               | KT Murphy, Page 9, 12         |                       |
|                                        |                           | 1                                                    | Transfer Platform         | Remove & Dispose Existing Single Step, Supply & Install Single Step with Hardware                                     | 5                                                                                                     |                               | KT Murphy, Page 9, 13         |                       |
|                                        |                           |                                                      | Decks                     | Remove & Dispose of Two Rusting Triangle Decks, Supply & Install Two 36" Triangle Decks                               | 6                                                                                                     |                               | KT Murphy, Page 9, 14         |                       |
|                                        |                           | Game Time Large                                      | Stairs                    | Remove & Dispose Existing Stairs, Supply & Install Stairs Above Transfer Platform with Hardware                       | 7                                                                                                     |                               | KT Murphy, Page 9, 15         |                       |
|                                        | 1                         | Composite Structure                                  | Transfer Platform         | Tighten Bolts at Step                                                                                                 | 8                                                                                                     |                               | KT Murphy, Page 10, 15        |                       |
| KT Murphy<br>Elementary School         |                           | 2                                                    | Curved L Shaped Slide     | Remove & Dispose of Existing L Shaped Slide, Supply & Install L Shaped Slide, Hardware, and Wear Mat                  | 9                                                                                                     |                               | KT Murphy, Page 10, 16        |                       |
|                                        |                           |                                                      | Decks                     | Remove & Dispose of Existing 36" Triangle Deck, Supply & Install one 36" Triangle Deck                                | 10                                                                                                    |                               | KT Murphy, Page 10, 17        |                       |
|                                        |                           | Free Standing                                        | Funnel Ball               | Tigthen Hardware on Bucket                                                                                            | 11                                                                                                    |                               | KT Murphy, Page 10, 18        |                       |
|                                        |                           | Equipment                                            | 9ft Swing Set 2           | Supply & Install 4 Belts                                                                                              | 12                                                                                                    |                               | KT Murphy, Page 11, 19        |                       |
|                                        | 2                         | Play & Park Small<br>Composite Structure             | 2 Bay 4 Belt  Edging      | Hammer Down Spikes                                                                                                    | 13                                                                                                    |                               | KT Murphy, Page 24, 26, 27    |                       |
|                                        |                           |                                                      | Fire Truck Cab            | Supply & Install Seven Bolts on Fire Truck Cab (2 Bolts @ Panel, 3 Bolts @ Floor, and 2 Bolts on Post)                | 14                                                                                                    |                               | Newfield, Page 9, 12          |                       |
|                                        |                           |                                                      | Ramps (4)                 | Supply & Install Two Bolts Missing @ Ramp Handrail Barrier (Near Music)                                               | 15                                                                                                    |                               | Newfield, Page 9, 12          |                       |
|                                        |                           | Park & Play Large                                    | Racing Game Panel         | Supply & Install Two Knobs/Levers on Racing Panel                                                                     | 16                                                                                                    |                               | Newfield, Page 9, 13          |                       |
|                                        |                           | Composite Structure                                  |                           | Supply & Install Two Bolts on Max Climb Ridge Top                                                                     | 17                                                                                                    |                               | Newfield, Page 9, 14          |                       |
|                                        | 1                         | •                                                    | Spin & Win Panel          | Supply & Install Two Knobs on Spin & Win Panel                                                                        | 18                                                                                                    |                               | Newfield, Page 9, 15          |                       |
|                                        |                           |                                                      | Posts with No Components  |                                                                                                                       | 19                                                                                                    |                               | Newfield, Page 10, 17         |                       |
| Newfield Elementary                    |                           | For Charles                                          | 0(1 C Time C C 4          | Bury & Level 8 Wear Mats with surfacing                                                                               | 20                                                                                                    |                               |                               |                       |
| School                                 |                           | Free Standing<br>Equipment                           |                           | 8ft Game Time Swing Set 4<br>Bay 8 Belt                                                                               | Relocate Wooden Ties & Extend Use Zone By One Foot to Meet 16' Clearance. Supply & Install 1 Wood Tie | 21                            |                               | Newfield, Page 11, 21 |
| •                                      |                           | Park & Play Metal                                    | Patter Path Link          | Supply & Install Two New Footings                                                                                     | 22                                                                                                    |                               | Newfield, Page 28, 31         |                       |
|                                        |                           |                                                      | Talk Tubes                | Supply and Install 2 Cubic Yards of Soil to Cover Exposed Footing                                                     | 23                                                                                                    |                               | Newfield, Page 28, 31         |                       |
|                                        |                           |                                                      | Buck-A-Bout               | Tighten Bolts at Springs on Base                                                                                      | 24                                                                                                    |                               |                               |                       |
|                                        | 2                         | Free Standing                                        |                           | Supply & Install Chains on Playcore Inclusion Seat                                                                    | 25                                                                                                    |                               | Newfield, Page 29, 32         |                       |
|                                        |                           | Equipment                                            | 8ft Game Time Swing Set 4 | Raise Belt Seats to 12" Minimum Above Surfacing                                                                       | 26                                                                                                    |                               | Nowfield Dags 20, 22          |                       |
|                                        |                           |                                                      | Bay 6 Belt                | Bury & Level Six Wear Mats with Surfacing                                                                             | 27                                                                                                    |                               | - Newfield, Page 29, 33       |                       |
|                                        |                           |                                                      |                           | Supply & Install One Wear Mat to Replace One with Hole                                                                | 28                                                                                                    |                               | Newfield, Page 29, 34         |                       |
|                                        | 1                         | Free Standing                                        | 8ft Game Time Swqing Set  | Supply & Install Four Belt Seats and Eight Clevises                                                                   | 29                                                                                                    |                               | Northeast, Page 8, 9, 10      |                       |
|                                        | 1                         | Equipment                                            | 2 Bay 4 Belt              | Bury & Level Four Wear Mats                                                                                           | 30                                                                                                    |                               | Northeast, Page 8, 10, 11     |                       |
|                                        |                           | Miracle Large<br>Composite Sturcture                 | Suspension Bridge         | Tighten Bolts on Barrier at Side Near Hex Deck on Suspension Bridge                                                   | 31                                                                                                    |                               | Northeast, Page 17, 19        |                       |
| Northeast                              |                           |                                                      | 8ft Game Time Swing Set 3 | Bury & Level Six Wear Mats                                                                                            | 32                                                                                                    |                               | Northeast, Page 17, 21        |                       |
| Elementary School                      |                           |                                                      | Bay 6 Belt                | Rake & Level Engineered Wood Fiber Mulch to Level Area                                                                | 33                                                                                                    |                               | Northeast, Page 17, 20        |                       |
| Ziementary comoci                      | 2                         |                                                      | Day o Deit                | Remove & Dispose of Older Larger Single Plate and Footing                                                             | 33                                                                                                    |                               | 11011116431, 1 456 17, 20     |                       |
|                                        |                           | Free Standing<br>Equipment                           | 4 Seat Buck A Bout        | Supply & Install Four Individual Plates & Hardware to Anchor Springs & Base to New Footing (Supply & Install Footing) | 34                                                                                                    |                               | Northeast, Page 18, 21,22     |                       |
|                                        |                           |                                                      | 7ft Game Time Swing Set 1 | •                                                                                                                     | 35                                                                                                    |                               | Northeast, Page 18, 22        |                       |
|                                        |                           |                                                      | Bay 2 Belt                | Rake & Level Engineered Wood Fiber Mulch to Level Area                                                                | 36                                                                                                    |                               | Northeast, Page 18, 23        |                       |
|                                        | 1<br>(Interior Courtyard  | Little Tikes Small<br>Composite Structure            | Transfer Platform         | Supply & Install One Bolt at Handhold/Step                                                                            | 37                                                                                                    |                               | Rippowam, Page 9, 11          |                       |
| Rippowam Middle                        | Playground)               | Free Standing<br>Equipment                           | Bernie Bus                | Supply & Install One Bolt at Yellow Bar/Panel                                                                         | 38                                                                                                    |                               | -<br>Rippowam, Page 9, 11, 12 |                       |
| School                                 | 2                         | Little Tikes Small<br>Composite Structure            | Decks                     | Tighten One Bolt Below Bracket Plate at Avalanche Slide                                                               | 39                                                                                                    |                               | Rippowam, Page 17, 20         |                       |