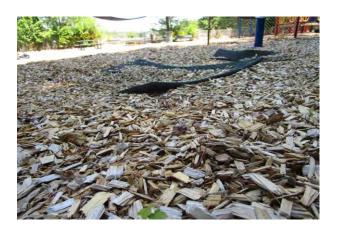

#### **PLAYGROUND REPAIRS**

Stamford Public Schools operates and maintains playgrounds at 11 schools. Playgrounds at 9 schools require repairs and are identified in the attached Table 1: Scope of Work Pricing Sheet. Additional information is provided in the attached deficiencies sheets and photographic documentation culled from the Annual Playground Safety Inspection Reports for each site. This bid includes work at the following schools:

- Davenport Ridge Elementary School, 1300 Newfield Ave., Stamford
- KT Murphy Elementary School, 19 Horton Street, Stamford
- Newfield Elementary School, 345 Pepper Ridge Road, Stamford
- Northeast Elementary School, 82 Scofieldtown Road, Stamford
- Rippowam Middle Schools (Apples Preschool), 381 High Ridge Road, Stamford
- Rogers International Elementary School, 202 Blachley Road, Stamford
- Roxbury Elementary School, 751 West Hill Road, Stamford
- Stillmeadow Elementary School, 800 Stillwater Road, Stamford
- Toquam Magnet Elementary School, 123 Ridgewood Ave., Stamford