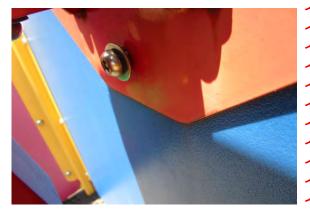

#### **PLAYGROUND REPAIRS**

Stamford Public Schools operates and maintains playgrounds at 11 schools. Playgrounds at 9 schools require repairs and are identified in the attached Table 1: Scope of Work Pricing Sheet. Additional information is provided in the attached deficiencies sheets and photographic documentation culled from the Annual Playground Safety Inspection Reports for each site. This bid includes work at the following schools: