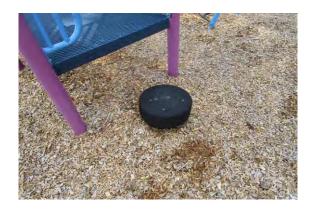

# **EXHIBIT A - SCOPE PRICING 9 (2 pages)**

| School                                 | Playground Area<br>Number | Playground<br>Component                              | Specific Locaton          | Scope of Work                                                                                                         | Scope of Work Line P                                                                                  | Price Per Line Item<br>Number | Additional Information        |                       |
|----------------------------------------|---------------------------|------------------------------------------------------|---------------------------|-----------------------------------------------------------------------------------------------------------------------|-------------------------------------------------------------------------------------------------------|-------------------------------|-------------------------------|-----------------------|
|                                        | 1                         | Game Time Metal                                      | Mega Rock Climber         | Replace One Cracked Bolt Cap                                                                                          | 1                                                                                                     |                               | - Davenport, Page 7, 11, 12   |                       |
|                                        |                           | Composite Structure                                  | Tube Slide                | Bury & Level One Wear Mat                                                                                             | 2                                                                                                     |                               |                               |                       |
| Davenport Ridge<br>Elementary School 2 | 2                         | Landscape<br>Structures Metal<br>Composite Structure | Tansfer Platform          | Tighten Bolts at Brackets                                                                                             | 3                                                                                                     |                               | Davenport, Page 18, 20        |                       |
|                                        |                           | Game Time Small<br>Composite Structure               | Chain Net Climber         | Remove & Dispose Existing Chain Net/Hardware, Supply & Install Chain Net & Hardware for Climber                       | 4                                                                                                     |                               | KT Murphy, Page 9, 12         |                       |
|                                        |                           | 1                                                    | Transfer Platform         | Remove & Dispose Existing Single Step, Supply & Install Single Step with Hardware                                     | 5                                                                                                     |                               | KT Murphy, Page 9, 13         |                       |
|                                        |                           |                                                      | Decks                     | Remove & Dispose of Two Rusting Triangle Decks, Supply & Install Two 36" Triangle Decks                               | 6                                                                                                     |                               | KT Murphy, Page 9, 14         |                       |
|                                        |                           | Game Time Large                                      | Stairs                    | Remove & Dispose Existing Stairs, Supply & Install Stairs Above Transfer Platform with Hardware                       | 7                                                                                                     |                               | KT Murphy, Page 9, 15         |                       |
|                                        | 1                         | Composite Structure                                  | Transfer Platform         | Tighten Bolts at Step                                                                                                 | 8                                                                                                     |                               | KT Murphy, Page 10, 15        |                       |
| KT Murphy<br>Elementary School         |                           | 2                                                    | Curved L Shaped Slide     | Remove & Dispose of Existing L Shaped Slide, Supply & Install L Shaped Slide, Hardware, and Wear Mat                  | 9                                                                                                     |                               | KT Murphy, Page 10, 16        |                       |
|                                        |                           |                                                      | Decks                     | Remove & Dispose of Existing 36" Triangle Deck, Supply & Install one 36" Triangle Deck                                | 10                                                                                                    |                               | KT Murphy, Page 10, 17        |                       |
|                                        |                           | Free Standing                                        | Funnel Ball               | Tigthen Hardware on Bucket                                                                                            | 11                                                                                                    |                               | KT Murphy, Page 10, 18        |                       |
|                                        |                           | Equipment                                            | 9ft Swing Set 2           | Supply & Install 4 Belts                                                                                              | 12                                                                                                    |                               | KT Murphy, Page 11, 19        |                       |
|                                        | 2                         | Play & Park Small<br>Composite Structure             | 2 Bay 4 Belt  Edging      | Hammer Down Spikes                                                                                                    | 13                                                                                                    |                               | KT Murphy, Page 24, 26, 27    |                       |
|                                        |                           |                                                      | Fire Truck Cab            | Supply & Install Seven Bolts on Fire Truck Cab (2 Bolts @ Panel, 3 Bolts @ Floor, and 2 Bolts on Post)                | 14                                                                                                    |                               | Newfield, Page 9, 12          |                       |
|                                        |                           |                                                      | Ramps (4)                 | Supply & Install Two Bolts Missing @ Ramp Handrail Barrier (Near Music)                                               | 15                                                                                                    |                               | Newfield, Page 9, 12          |                       |
|                                        |                           | Park & Play Large                                    | Racing Game Panel         | Supply & Install Two Knobs/Levers on Racing Panel                                                                     | 16                                                                                                    |                               | Newfield, Page 9, 13          |                       |
|                                        |                           | Composite Structure                                  |                           | Supply & Install Two Bolts on Max Climb Ridge Top                                                                     | 17                                                                                                    |                               | Newfield, Page 9, 14          |                       |
|                                        | 1                         | •                                                    | Spin & Win Panel          | Supply & Install Two Knobs on Spin & Win Panel                                                                        | 18                                                                                                    |                               | Newfield, Page 9, 15          |                       |
|                                        |                           |                                                      | Posts with No Components  |                                                                                                                       | 19                                                                                                    |                               | Newfield, Page 10, 17         |                       |
| Newfield Elementary                    |                           | For Charles                                          | 0(1 C Time C C 4          | Bury & Level 8 Wear Mats with surfacing                                                                               | 20                                                                                                    |                               |                               |                       |
| School                                 |                           | Free Standing<br>Equipment                           |                           | 8ft Game Time Swing Set 4<br>Bay 8 Belt                                                                               | Relocate Wooden Ties & Extend Use Zone By One Foot to Meet 16' Clearance. Supply & Install 1 Wood Tie | 21                            |                               | Newfield, Page 11, 21 |
| •                                      |                           | Park & Play Metal                                    | Patter Path Link          | Supply & Install Two New Footings                                                                                     | 22                                                                                                    |                               | Newfield, Page 28, 31         |                       |
|                                        |                           |                                                      | Talk Tubes                | Supply and Install 2 Cubic Yards of Soil to Cover Exposed Footing                                                     | 23                                                                                                    |                               | Newfield, Page 28, 31         |                       |
|                                        |                           |                                                      | Buck-A-Bout               | Tighten Bolts at Springs on Base                                                                                      | 24                                                                                                    |                               |                               |                       |
|                                        | 2                         | Free Standing                                        |                           | Supply & Install Chains on Playcore Inclusion Seat                                                                    | 25                                                                                                    |                               | Newfield, Page 29, 32         |                       |
|                                        |                           | Equipment                                            | 8ft Game Time Swing Set 4 | Raise Belt Seats to 12" Minimum Above Surfacing                                                                       | 26                                                                                                    |                               | Nowfield Dags 20, 22          |                       |
|                                        |                           |                                                      | Bay 6 Belt                | Bury & Level Six Wear Mats with Surfacing                                                                             | 27                                                                                                    |                               | - Newfield, Page 29, 33       |                       |
|                                        |                           |                                                      |                           | Supply & Install One Wear Mat to Replace One with Hole                                                                | 28                                                                                                    |                               | Newfield, Page 29, 34         |                       |
|                                        | 1                         | Free Standing                                        | 8ft Game Time Swqing Set  | Supply & Install Four Belt Seats and Eight Clevises                                                                   | 29                                                                                                    |                               | Northeast, Page 8, 9, 10      |                       |
|                                        | 1                         | Equipment                                            | 2 Bay 4 Belt              | Bury & Level Four Wear Mats                                                                                           | 30                                                                                                    |                               | Northeast, Page 8, 10, 11     |                       |
|                                        |                           | Miracle Large<br>Composite Sturcture                 | Suspension Bridge         | Tighten Bolts on Barrier at Side Near Hex Deck on Suspension Bridge                                                   | 31                                                                                                    |                               | Northeast, Page 17, 19        |                       |
| Northeast                              |                           |                                                      | 8ft Game Time Swing Set 3 | Bury & Level Six Wear Mats                                                                                            | 32                                                                                                    |                               | Northeast, Page 17, 21        |                       |
| Elementary School                      |                           |                                                      | Bay 6 Belt                | Rake & Level Engineered Wood Fiber Mulch to Level Area                                                                | 33                                                                                                    |                               | Northeast, Page 17, 20        |                       |
| Ziementary comoci                      | 2                         |                                                      | Day o Deit                | Remove & Dispose of Older Larger Single Plate and Footing                                                             | 33                                                                                                    |                               | 11011116431, 1 456 17, 20     |                       |
|                                        |                           | Free Standing<br>Equipment                           | 4 Seat Buck A Bout        | Supply & Install Four Individual Plates & Hardware to Anchor Springs & Base to New Footing (Supply & Install Footing) | 34                                                                                                    |                               | Northeast, Page 18, 21,22     |                       |
|                                        |                           |                                                      | 7ft Game Time Swing Set 1 | •                                                                                                                     | 35                                                                                                    |                               | Northeast, Page 18, 22        |                       |
|                                        |                           |                                                      | Bay 2 Belt                | Rake & Level Engineered Wood Fiber Mulch to Level Area                                                                | 36                                                                                                    |                               | Northeast, Page 18, 23        |                       |
|                                        | 1<br>(Interior Courtyard  | Little Tikes Small<br>Composite Structure            | Transfer Platform         | Supply & Install One Bolt at Handhold/Step                                                                            | 37                                                                                                    |                               | Rippowam, Page 9, 11          |                       |
| Rippowam Middle                        | Playground)               | Free Standing<br>Equipment                           | Bernie Bus                | Supply & Install One Bolt at Yellow Bar/Panel                                                                         | 38                                                                                                    |                               | -<br>Rippowam, Page 9, 11, 12 |                       |
| School                                 | 2                         | Little Tikes Small<br>Composite Structure            | Decks                     | Tighten One Bolt Below Bracket Plate at Avalanche Slide                                                               | 39                                                                                                    |                               | Rippowam, Page 17, 20         |                       |