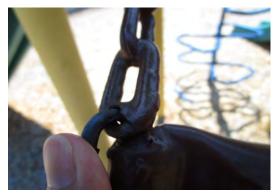

#### **PLAYGROUND REPAIRS**

Stamford Public Schools operates and maintains playgrounds at 11 schools. Playgrounds at 9 schools require repairs and are identified in the attached Table 1: Scope of Work Pricing Sheet. Additional information is provided in the attached deficiencies sheets and photographic documentation culled from the Annual Playground Safety Inspection Reports for each site. This bid includes work at the following schools:

Pricing shall be provided on Table 1 broken down by repair line item.

See Attached:

**Exhibit A: Pricing** 

**Exhibit B: Condition Report** 