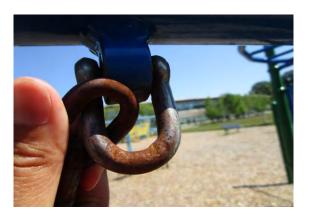

#### **PLAYGROUND REPAIRS**

Stamford Public Schools operates and maintains playgrounds at 11 schools. Playgrounds at 9 schools require repairs and are identified in the attached Table 1: Scope of Work Pricing Sheet. Additional information is provided in the attached deficiencies sheets and photographic documentation culled from the Annual Playground Safety Inspection Reports for each site. This bid includes work at the following schools:

Repair contractor shall be Certified Playground Installer and/or have a National Certified Playground Safety Inspector (NSPI) on staff. Following completion of repairs, photographic documentation of repairs conducted shall be submitted on repair contractor letterhead.