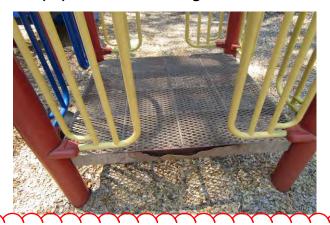

#### **PLAYGROUND REPAIRS**

Stamford Public Schools operates and maintains playgrounds at 11 schools. Playgrounds at 9 schools require repairs and are identified in the attached Table 1: Scope of Work Pricing Sheet. Additional information is provided in the attached deficiencies sheets and photographic documentation culled from the Annual Playground Safety Inspection Reports for each site. This bid includes work at the following schools: