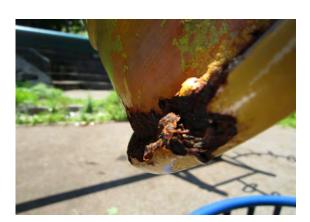

|
| Music Panels (2)(SoundPlay)         | Good                             |          |                                     |

#### Notes:

It is the playground owner's responsibility to maintain the test results for the safety surfacing showing that the depth is appropriate for the fall height of the equipment in the playground.

N/A

N/A

Good

**Hazard and Maintenance Pictures** 

Area #1

Large Composite Structure (Landscape Structures)
Ramps (3) - Two bolts missing at side rail/lip - MAINTENANCE











## Stationary Cycle - Removed/missing - MAINTENANCE









Spring Across Bridge - Head Entrapment between rail & Arch Bridge - CLASS A HAZARD





## Rollerslide - Plastisol worn at top - MAINTENANCE





Talk Tubes (4) - One head rusted/corroded & sharp - CLASS B HAZARD









## **Bubble Panel - One bolt & spacer missing at post bracket - MAINTENANCE**











## Surfacing - PIP is dirty, cracked, small holes & moss - MAINTENANCE













## **AREA #2 CONDITION REPORT**

|                                                 | Condition                             | Hazard<br>Priority                | Recommendation                          |
|-------------------------------------------------|---------------------------------------|-----------------------------------|-----------------------------------------|
| Tot Composite Structure (Landscap<br>Components | e Structures)                         |                                   |                                         |
| Transfer Platform                               | Good