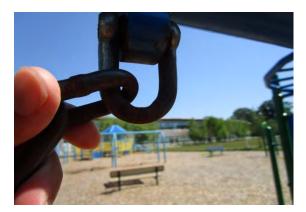

#### **PLAYGROUND REPAIRS**

Stamford Public Schools operates and maintains playgrounds at 11 schools. Playgrounds at 9 schools require repairs and are identified in the attached Table 1: Scope of Work Pricing Sheet. Additional information is provided in the attached deficiencies sheets and photographic documentation culled from the Annual Playground Safety Inspection Reports for each site. This bid includes work at the following schools:

Repair contractor shall be Certified Playground Installer and/or have a National Certified Playground Safety Inspector (NSPI) on staff. Following completion of repairs, photographic documentation of repairs conducted shall be submitted on repair contractor letterhead.