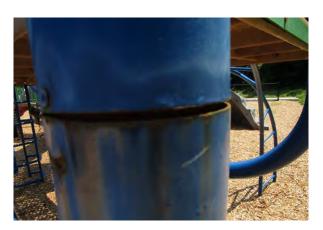

#### **PLAYGROUND REPAIRS**

Stamford Public Schools operates and maintains playgrounds at 11 schools. Playgrounds at 9 schools require repairs and are identified in the attached Table 1: Scope of Work Pricing Sheet. Additional information is provided in the attached deficiencies sheets and photographic documentation culled from the Annual Playground Safety Inspection Reports for each site. This bid includes work at the following schools:

Pricing shall be provided on Table 1 broken down by repair line item.

See Attached:

**Exhibit A: Pricing** 

**Exhibit B: Condition Report** 