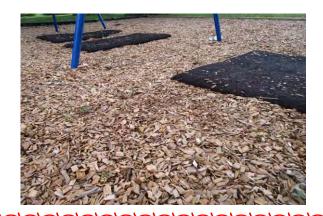

#### **PLAYGROUND REPAIRS**

Stamford Public Schools operates and maintains playgrounds at 11 schools. Playgrounds at 9 schools require repairs and are identified in the attached Table 1: Scope of Work Pricing Sheet. Additional information is provided in the attached deficiencies sheets and photographic documentation culled from the Annual Playground Safety Inspection Reports for each site. This bid includes work at the following schools:

- Davenport Ridge Elementary School, 1300 Newfield Ave., Stamford
- KT Murphy Elementary School, 19 Horton Street, Stamford
- Newfield Elementary School, 345 Pepper Ridge Road, Stamford
- Northeast Elementary School, 82 Scofieldtown Road, Stamford
- Rippowam Middle Schools (Apples Preschool), 381 High Ridge Road, Stamford
- Rogers International Elementary School, 202 Blachley Road, Stamford
- Roxbury Elementary School, 751 West Hill Road, Stamford
- Stillmeadow Elementary School, 800 Stillwater Road, Stamford
- Toquam Magnet Elementary School, 123 Ridgewood Ave., Stamford