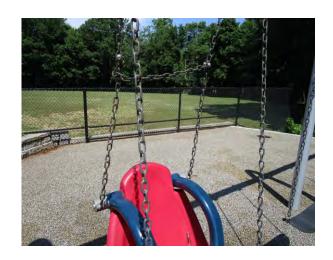

#### **PLAYGROUND REPAIRS**

Stamford Public Schools operates and maintains playgrounds at 11 schools. Playgrounds at 9 schools require repairs and are identified in the attached Table 1: Scope of Work Pricing Sheet. Additional information is provided in the attached deficiencies sheets and photographic documentation culled from the Annual Playground Safety Inspection Reports for each site. This bid includes work at the following schools: