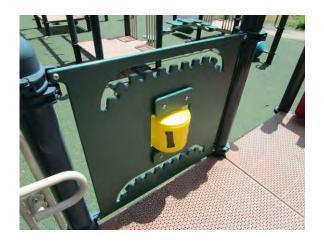

# **EXHIBIT A - SCOPE PRICING 9 (2 pages)**

| School                                 | Playground Area<br>Number | Playground<br>Component                              | Specific Locaton          | Scope of Work                                                                                                         | Scope of Work Line P                                                                                  | Price Per Line Item<br>Number | Additional Information        |                       |
|----------------------------------------|---------------------------|------------------------------------------------------|---------------------------|-----------------------------------------------------------------------------------------------------------------------|-------------------------------------------------------------------------------------------------------|-------------------------------|-------------------------------|-----------------------|
|                                        | 1                         | Game Time Metal                                      | Mega Rock Climber         | Replace One Cracked Bolt Cap                                                                                          | 1                                                                                                     |                               | - Davenport, Page 7, 11, 12   |                       |
|                                        |                           | Composite Structure                                  | Tube Slide                | Bury & Level One Wear Mat                                                                                             | 2                                                                                                     |                               |                               |                       |
| Davenport Ridge<br>Elementary School 2 | 2                         | Landscape<br>Structures Metal<br>Composite Structure | Tansfer Platform          | Tighten Bolts at Brackets                                                                                             | 3                                                                                                     |                               | Davenport, Page 18, 20        |                       |
|                                        |                           | Game Time Small<br>Composite Structure               | Chain Net Climber         | Remove & Dispose Existing Chain Net/Hardware, Supply & Install Chain Net & Hardware for Climber                       | 4                                                                                                     |                               | KT Murphy, Page 9, 12         |                       |
|                                        |                           | 1                                                    | Transfer Platform         | Remove & Dispose Existing Single Step, Supply & Install Single Step with Hardware                                     | 5                                                                                                     |                               | KT Murphy, Page 9, 13         |                       |
|                                        |                           |                                                      | Decks                     | Remove & Dispose of Two Rusting Triangle Decks, Supply & Install Two 36" Triangle Decks                               | 6                                                                                                     |                               | KT Murphy, Page 9, 14         |                       |
|                                        |                           | Game Time Large                                      | Stairs                    | Remove & Dispose Existing Stairs, Supply & Install Stairs Above Transfer Platform with Hardware                       | 7                                                                                                     |                               | KT Murphy, Page 9, 15         |                       |
|                                        | 1                         | Composite Structure                                  | Transfer Platform         | Tighten Bolts at Step                                                                                                 | 8                                                                                                     |                               | KT Murphy, Page 10, 15        |                       |
| KT Murphy<br>Elementary School         |                           | 2                                                    | Curved L Shaped Slide     | Remove & Dispose of Existing L Shaped Slide, Supply & Install L Shaped Slide, Hardware, and Wear Mat                  | 9                                                                                                     |                               | KT Murphy, Page 10, 16        |                       |
|                                        |                           |                                                      | Decks                     | Remove & Dispose of Existing 36" Triangle Deck, Supply & Install one 36" Triangle Deck                                | 10                                                                                                    |                               | KT Murphy, Page 10, 17        |                       |
|                                        |                           | Free Standing                                        | Funnel Ball               | Tigthen Hardware on Bucket                                                                                            | 11                                                                                                    |                               | KT Murphy, Page 10, 18        |                       |
|                                        |                           | Equipment                                            | 9ft Swing Set 2           | Supply & Install 4 Belts                                                                                              | 12                                                                                                    |                               | KT Murphy, Page 11, 19        |                       |
|                                        | 2                         | Play & Park Small<br>Composite Structure             | 2 Bay 4 Belt  Edging      | Hammer Down Spikes                                                                                                    | 13                                                                                                    |                               | KT Murphy, Page 24, 26, 27    |                       |
|                                        |                           |                                                      | Fire Truck Cab            | Supply & Install Seven Bolts on Fire Truck Cab (2 Bolts @ Panel, 3 Bolts @ Floor, and 2 Bolts on Post)                | 14                                                                                                    |                               | Newfield, Page 9, 12          |                       |
|                                        |                           |                                                      | Ramps (4)                 | Supply & Install Two Bolts Missing @ Ramp Handrail Barrier (Near Music)                                               | 15                                                                                                    |                               | Newfield, Page 9, 12          |                       |
|                                        |                           | Park & Play Large                                    | Racing Game Panel         | Supply & Install Two Knobs/Levers on Racing Panel                                                                     | 16                                                                                                    |                               | Newfield, Page 9, 13          |                       |
|                                        |                           | Composite Structure                                  |                           | Supply & Install Two Bolts on Max Climb Ridge Top                                                                     | 17                                                                                                    |                               | Newfield, Page 9, 14          |                       |
|                                        | 1                         | •                                                    | Spin & Win Panel          | Supply & Install Two Knobs on Spin & Win Panel                                                                        | 18                                                                                                    |                               | Newfield, Page 9, 15          |                       |
|                                        |                           |                                                      | Posts with No Components  |                                                                                                                       | 19                                                                                                    |                               | Newfield, Page 10, 17         |                       |
| Newfield Elementary                    |                           | For Charles                                          | 0(1 C Time C C 4          | Bury & Level 8 Wear Mats with surfacing                                                                               | 20                                                                                                    |                               |                               |                       |
| School                                 |                           | Free Standing<br>Equipment                           |                           | 8ft Game Time Swing Set 4<br>Bay 8 Belt                                                                               | Relocate Wooden Ties & Extend Use Zone By One Foot to Meet 16' Clearance. Supply & Install 1 Wood Tie | 21                            |                               | Newfield, Page 11, 21 |
| •                                      |                           | Park & Play Metal                                    | Patter Path Link          | Supply & Install Two New Footings                                                                                     | 22                                                                                                    |                               | Newfield, Page 28, 31         |                       |
|                                        |                           |                                                      | Talk Tubes                | Supply and Install 2 Cubic Yards of Soil to Cover Exposed Footing                                                     | 23                                                                                                    |                               | Newfield, Page 28, 31         |                       |
|                                        |                           |                                                      | Buck-A-Bout               | Tighten Bolts at Springs on Base                                                                                      | 24                                                                                                    |                               |                               |                       |
|                                        | 2                         | Free Standing                                        |                           | Supply & Install Chains on Playcore Inclusion Seat                                                                    | 25                                                                                                    |                               | Newfield, Page 29, 32         |                       |
|                                        |                           | Equipment                                            | 8ft Game Time Swing Set 4 | Raise Belt Seats to 12" Minimum Above Surfacing                                                                       | 26                                                                                                    |                               | Nowfield Dags 20, 22          |                       |
|                                        |                           |                                                      | Bay 6 Belt                | Bury & Level Six Wear Mats with Surfacing                                                                             | 27                                                                                                    |                               | - Newfield, Page 29, 33       |                       |
|                                        |                           |                                                      |                           | Supply & Install One Wear Mat to Replace One with Hole                                                                | 28                                                                                                    |                               | Newfield, Page 29, 34         |                       |
|                                        | 1                         | Free Standing                                        | 8ft Game Time Swqing Set  | Supply & Install Four Belt Seats and Eight Clevises                                                                   | 29                                                                                                    |                               | Northeast, Page 8, 9, 10      |                       |
|                                        | 1                         | Equipment                                            | 2 Bay 4 Belt              | Bury & Level Four Wear Mats                                                                                           | 30                                                                                                    |                               | Northeast, Page 8, 10, 11     |                       |
|                                        |                           | Miracle Large<br>Composite Sturcture                 | Suspension Bridge         | Tighten Bolts on Barrier at Side Near Hex Deck on Suspension Bridge                                                   | 31                                                                                                    |                               | Northeast, Page 17, 19        |                       |
| Northeast                              |                           |                                                      | 8ft Game Time Swing Set 3 | Bury & Level Six Wear Mats                                                                                            | 32                                                                                                    |                               | Northeast, Page 17, 21        |                       |
| Elementary School                      |                           |                                                      | Bay 6 Belt                | Rake & Level Engineered Wood Fiber Mulch to Level Area                                                                | 33                                                                                                    |                               | Northeast, Page 17, 20        |                       |
| Ziementary comoci                      | 2                         |                                                      | Day o Deit                | Remove & Dispose of Older Larger Single Plate and Footing                                                             | 33                                                                                                    |                               | 11011116431, 1 456 17, 20     |                       |
|                                        |                           | Free Standing<br>Equipment                           | 4 Seat Buck A Bout        | Supply & Install Four Individual Plates & Hardware to Anchor Springs & Base to New Footing (Supply & Install Footing) | 34                                                                                                    |                               | Northeast, Page 18, 21,22     |                       |
|                                        |                           |                                                      | 7ft Game Time Swing Set 1 | •                                                                                                                     | 35                                                                                                    |                               | Northeast, Page 18, 22        |                       |
|                                        |                           |                                                      | Bay 2 Belt                | Rake & Level Engineered Wood Fiber Mulch to Level Area                                                                | 36                                                                                                    |                               | Northeast, Page 18, 23        |                       |
|                                        | 1<br>(Interior Courtyard  | Little Tikes Small<br>Composite Structure            | Transfer Platform         | Supply & Install One Bolt at Handhold/Step                                                                            | 37                                                                                                    |                               | Rippowam, Page 9, 11          |                       |
| Rippowam Middle                        | Playground)               | Free Standing<br>Equipment                           | Bernie Bus                | Supply & Install One Bolt at Yellow Bar/Panel                                                                         | 38                                                                                                    |                               | -<br>Rippowam, Page 9, 11, 12 |                       |
| School                                 | 2                         | Little Tikes Small<br>Composite Structure            | Decks                     | Tighten One Bolt Below Bracket Plate at Avalanche Slide                                                               | 39                                                                                                    |                               | Rippowam, Page 17, 20         |                       |