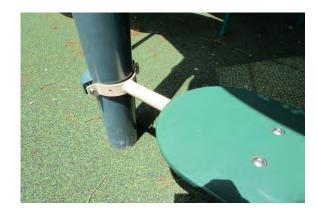

#### **PLAYGROUND REPAIRS**

Stamford Public Schools operates and maintains playgrounds at 11 schools. Playgrounds at 9 schools require repairs and are identified in the attached Table 1: Scope of Work Pricing Sheet. Additional information is provided in the attached deficiencies sheets and photographic documentation culled from the Annual Playground Safety Inspection Reports for each site. This bid includes work at the following schools: