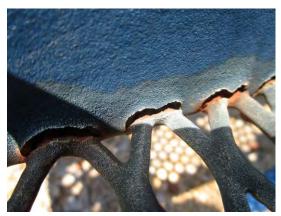

#### **PLAYGROUND REPAIRS**

Stamford Public Schools operates and maintains playgrounds at 11 schools. Playgrounds at 9 schools require repairs and are identified in the attached Table 1: Scope of Work Pricing Sheet. Additional information is provided in the attached deficiencies sheets and photographic documentation culled from the Annual Playground Safety Inspection Reports for each site. This bid includes work at the following schools:

Repair contractor shall be Certified Playground Installer and/or have a National Certified Playground Safety Inspector (NSPI) on staff. Following completion of repairs, photographic documentation of repairs conducted shall be submitted on repair contractor letterhead.