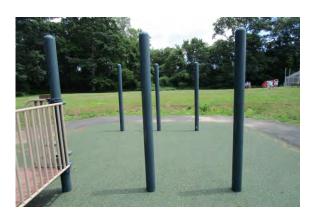

# **EXHIBIT A - SCOPE PRICING 9 (2 pages)**

| School                                 | Playground Area<br>Number | Playground<br>Component                              | Specific Locaton          | Scope of Work                                                                                                         | Scope of Work Line P                                                                                  | Price Per Line Item<br>Number | Additional Information        |                       |
|----------------------------------------|---------------------------|------------------------------------------------------|---------------------------|-----------------------------------------------------------------------------------------------------------------------|-------------------------------------------------------------------------------------------------------|-------------------------------|-------------------------------|-----------------------|
|                                        | 1                         | Game Time Metal                                      | Mega Rock Climber         | Replace One Cracked Bolt Cap                                                                                          | 1                                                                                                     |                               | - Davenport, Page 7, 11, 12   |                       |
|                                        |                           | Composite Structure                                  | Tube Slide                | Bury & Level One Wear Mat                                                                                             | 2                                                                                                     |                               |                               |                       |
| Davenport Ridge<br>Elementary School 2 | 2                         | Landscape<br>Structures Metal<br>Composite Structure | Tansfer Platform          | Tighten Bolts at Brackets                                                                                             | 3                                                                                                     |                               | Davenport, Page 18, 20        |                       |
|                                        |                           | Game Time Small<br>Composite Structure               | Chain Net Climber         | Remove & Dispose Existing Chain Net/Hardware, Supply & Install Chain Net & Hardware for Climber                       | 4                                                                                                     |                               | KT Murphy, Page 9, 12         |                       |
|                                        |                           | 1                                                    | Transfer Platform         | Remove & Dispose Existing Single Step, Supply & Install Single Step with Hardware                                     | 5                                                                                                     |                               | KT Murphy, Page 9, 13         |                       |
|                                        |                           |                                                      | Decks                     | Remove & Dispose of Two Rusting Triangle Decks, Supply & Install Two 36" Triangle Decks                               | 6                                                                                                     |                               | KT Murphy, Page 9, 14         |                       |
|                                        |                           | Game Time Large                                      | Stairs                    | Remove & Dispose Existing Stairs, Supply & Install Stairs Above Transfer Platform with Hardware                       | 7                                                                                                     |                               | KT Murphy, Page 9, 15         |                       |
|                                        | 1                         | Composite Structure                                  | Transfer Platform         | Tighten Bolts at Step                                                                                                 | 8                                                                                                     |                               | KT Murphy, Page 10, 15        |                       |
| KT Murphy<br>Elementary School         |                           | 2                                                    | Curved L Shaped Slide     | Remove & Dispose of Existing L Shaped Slide, Supply & Install L Shaped Slide, Hardware, and Wear Mat                  | 9                                                                                                     |                               | KT Murphy, Page 10, 16        |                       |
|                                        |                           |                                                      | Decks                     | Remove & Dispose of Existing 36" Triangle Deck, Supply & Install one 36" Triangle Deck                                | 10                                                                                                    |                               | KT Murphy, Page 10, 17        |                       |
|                                        |                           | Free Standing                                        | Funnel Ball               | Tigthen Hardware on Bucket                                                                                            | 11                                                                                                    |                               | KT Murphy, Page 10, 18        |                       |
|                                        |                           | Equipment                                            | 9ft Swing Set 2           | Supply & Install 4 Belts                                                                                              | 12                                                                                                    |                               | KT Murphy, Page 11, 19        |                       |
|                                        | 2                         | Play & Park Small<br>Composite Structure             | 2 Bay 4 Belt  Edging      | Hammer Down Spikes                                                                                                    | 13                                                                                                    |                               | KT Murphy, Page 24, 26, 27    |                       |
|                                        |                           |                                                      | Fire Truck Cab            | Supply & Install Seven Bolts on Fire Truck Cab (2 Bolts @ Panel, 3 Bolts @ Floor, and 2 Bolts on Post)                | 14                                                                                                    |                               | Newfield, Page 9, 12          |                       |
|                                        |                           |                                                      | Ramps (4)                 | Supply & Install Two Bolts Missing @ Ramp Handrail Barrier (Near Music)                                               | 15                                                                                                    |                               | Newfield, Page 9, 12          |                       |
|                                        |                           | Park & Play Large                                    | Racing Game Panel         | Supply & Install Two Knobs/Levers on Racing Panel                                                                     | 16                                                                                                    |                               | Newfield, Page 9, 13          |                       |
|                                        |                           | Composite Structure                                  |                           | Supply & Install Two Bolts on Max Climb Ridge Top                                                                     | 17                                                                                                    |                               | Newfield, Page 9, 14          |                       |
|                                        | 1                         | •                                                    | Spin & Win Panel          | Supply & Install Two Knobs on Spin & Win Panel                                                                        | 18                                                                                                    |                               | Newfield, Page 9, 15          |                       |
|                                        |                           |                                                      | Posts with No Components  |                                                                                                                       | 19                                                                                                    |                               | Newfield, Page 10, 17         |                       |
| Newfield Elementary                    |                           | For Charles                                          | 0(1 C Time C C 4          | Bury & Level 8 Wear Mats with surfacing                                                                               | 20                                                                                                    |                               |                               |                       |
| School                                 |                           | Free Standing<br>Equipment                           |                           | 8ft Game Time Swing Set 4<br>Bay 8 Belt                                                                               | Relocate Wooden Ties & Extend Use Zone By One Foot to Meet 16' Clearance. Supply & Install 1 Wood Tie | 21                            |                               | Newfield, Page 11, 21 |
| •                                      |                           | Park & Play Metal                                    | Patter Path Link          | Supply & Install Two New Footings                                                                                     | 22                                                                                                    |                               | Newfield, Page 28, 31         |                       |
|                                        |                           |                                                      | Talk Tubes                | Supply and Install 2 Cubic Yards of Soil to Cover Exposed Footing                                                     | 23                                                                                                    |                               | Newfield, Page 28, 31         |                       |
|                                        |                           |                                                      | Buck-A-Bout               | Tighten Bolts at Springs on Base                                                                                      | 24                                                                                                    |                               |                               |                       |
|                                        | 2                         | Free Standing                                        |                           | Supply & Install Chains on Playcore Inclusion Seat                                                                    | 25                                                                                                    |                               | Newfield, Page 29, 32         |                       |
|                                        |                           | Equipment                                            | 8ft Game Time Swing Set 4 | Raise Belt Seats to 12" Minimum Above Surfacing                                                                       | 26                                                                                                    |                               | Nowfield Dags 20, 22          |                       |
|                                        |                           |                                                      | Bay 6 Belt                | Bury & Level Six Wear Mats with Surfacing                                                                             | 27                                                                                                    |                               | - Newfield, Page 29, 33       |                       |
|                                        |                           |                                                      |                           | Supply & Install One Wear Mat to Replace One with Hole                                                                | 28                                                                                                    |                               | Newfield, Page 29, 34         |                       |
|                                        | 1                         | Free Standing                                        | 8ft Game Time Swqing Set  | Supply & Install Four Belt Seats and Eight Clevises                                                                   | 29                                                                                                    |                               | Northeast, Page 8, 9, 10      |                       |
|                                        | 1                         | Equipment                                            | 2 Bay 4 Belt              | Bury & Level Four Wear Mats                                                                                           | 30                                                                                                    |                               | Northeast, Page 8, 10, 11     |                       |
|                                        |                           | Miracle Large<br>Composite Sturcture                 | Suspension Bridge         | Tighten Bolts on Barrier at Side Near Hex Deck on Suspension Bridge                                                   | 31                                                                                                    |                               | Northeast, Page 17, 19        |                       |
| Northeast                              |                           |                                                      | 8ft Game Time Swing Set 3 | Bury & Level Six Wear Mats                                                                                            | 32                                                                                                    |                               | Northeast, Page 17, 21        |                       |
| Elementary School                      |                           |                                                      | Bay 6 Belt                | Rake & Level Engineered Wood Fiber Mulch to Level Area                                                                | 33                                                                                                    |                               | Northeast, Page 17, 20        |                       |
| Ziementary comoci                      | 2                         |                                                      | Day o Deit                | Remove & Dispose of Older Larger Single Plate and Footing                                                             | 33                                                                                                    |                               | 11011116431, 1 456 17, 20     |                       |
|                                        |                           | Free Standing<br>Equipment                           | 4 Seat Buck A Bout        | Supply & Install Four Individual Plates & Hardware to Anchor Springs & Base to New Footing (Supply & Install Footing) | 34                                                                                                    |                               | Northeast, Page 18, 21,22     |                       |
|                                        |                           |                                                      | 7ft Game Time Swing Set 1 | •                                                                                                                     | 35                                                                                                    |                               | Northeast, Page 18, 22        |                       |
|                                        |                           |                                                      | Bay 2 Belt                | Rake & Level Engineered Wood Fiber Mulch to Level Area                                                                | 36                                                                                                    |                               | Northeast, Page 18, 23        |                       |
|                                        | 1<br>(Interior Courtyard  | Little Tikes Small<br>Composite Structure            | Transfer Platform         | Supply & Install One Bolt at Handhold/Step                                                                            | 37                                                                                                    |                               | Rippowam, Page 9, 11          |                       |
| Rippowam Middle                        | Playground)               | Free Standing<br>Equipment                           | Bernie Bus                | Supply & Install One Bolt at Yellow Bar/Panel                                                                         | 38                                                                                                    |                               | -<br>Rippowam, Page 9, 11, 12 |                       |
| School                                 | 2                         | Little Tikes Small<br>Composite Structure            | Decks                     | Tighten One Bolt Below Bracket Plate at Avalanche Slide                                                               | 39                                                                                                    |                               | Rippowam, Page 17, 20         |                       |