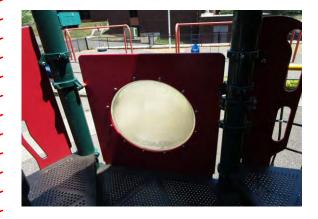

# **EXHIBIT A - SCOPE PRICING 9 (2 pages)**

| School                                 | Playground Area<br>Number | Playground<br>Component                              | Specific Locaton          | Scope of Work                                                                                                         | Scope of Work Line P                                                                                  | Price Per Line Item<br>Number | Additional Information        |                       |
|----------------------------------------|---------------------------|------------------------------------------------------|---------------------------|-----------------------------------------------------------------------------------------------------------------------|-------------------------------------------------------------------------------------------------------|-------------------------------|-------------------------------|-----------------------|
|                                        | 1                         | Game Time Metal                                      | Mega Rock Climber         | Replace One Cracked Bolt Cap                                                                                          | 1                                                                                                     |                               | - Davenport, Page 7, 11, 12   |                       |
|                                        |                           | Composite Structure                                  | Tube Slide                | Bury & Level One Wear Mat                                                                                             | 2                                                                                                     |                               |                               |                       |
| Davenport Ridge<br>Elementary School 2 | 2                         | Landscape<br>Structures Metal<br>Composite Structure | Tansfer Platform          | Tighten Bolts at Brackets                                                                                             | 3                                                                                                     |                               | Davenport, Page 18, 20        |                       |
|                                        |                           | Game Time Small<br>Composite Structure               | Chain Net Climber         | Remove & Dispose Existing Chain Net/Hardware, Supply & Install Chain Net & Hardware for Climber                       | 4                                                                                                     |                               | KT Murphy, Page 9, 12         |                       |
|                                        |                           | 1                                                    | Transfer Platform         | Remove & Dispose Existing Single Step, Supply & Install Single Step with Hardware                                     | 5                                                                                                     |                               | KT Murphy, Page 9, 13         |                       |
|                                        |                           |                                                      | Decks                     | Remove & Dispose of Two Rusting Triangle Decks, Supply & Install Two 36" Triangle Decks                               | 6                                                                                                     |                               | KT Murphy, Page 9, 14         |                       |
|                                        |                           | Game Time Large                                      | Stairs                    | Remove & Dispose Existing Stairs, Supply & Install Stairs Above Transfer Platform with Hardware                       | 7                                                                                                     |                               | KT Murphy, Page 9, 15         |                       |
|                                        | 1                         | Composite Structure                                  | Transfer Platform         | Tighten Bolts at Step                                                                                                 | 8                                                                                                     |                               | KT Murphy, Page 10, 15        |                       |
| KT Murphy<br>Elementary School         |                           | 2                                                    | Curved L Shaped Slide     | Remove & Dispose of Existing L Shaped Slide, Supply & Install L Shaped Slide, Hardware, and Wear Mat                  | 9                                                                                                     |                               | KT Murphy, Page 10, 16        |                       |
|                                        |                           |                                                      | Decks                     | Remove & Dispose of Existing 36" Triangle Deck, Supply & Install one 36" Triangle Deck                                | 10                                                                                                    |                               | KT Murphy, Page 10, 17        |                       |
|                                        |                           | Free Standing                                        | Funnel Ball               | Tigthen Hardware on Bucket                                                                                            | 11                                                                                                    |                               | KT Murphy, Page 10, 18        |                       |
|                                        |                           | Equipment                                            | 9ft Swing Set 2           | Supply & Install 4 Belts                                                                                              | 12                                                                                                    |                               | KT Murphy, Page 11, 19        |                       |
|                                        | 2                         | Play & Park Small<br>Composite Structure             | 2 Bay 4 Belt  Edging      | Hammer Down Spikes                                                                                                    | 13                                                                                                    |                               | KT Murphy, Page 24, 26, 27    |                       |
|                                        |                           |                                                      | Fire Truck Cab            | Supply & Install Seven Bolts on Fire Truck Cab (2 Bolts @ Panel, 3 Bolts @ Floor, and 2 Bolts on Post)                | 14                                                                                                    |                               | Newfield, Page 9, 12          |                       |
|                                        |                           |                                                      | Ramps (4)                 | Supply & Install Two Bolts Missing @ Ramp Handrail Barrier (Near Music)                                               | 15                                                                                                    |                               | Newfield, Page 9, 12          |                       |
|                                        |                           | Park & Play Large                                    | Racing Game Panel         | Supply & Install Two Knobs/Levers on Racing Panel                                                                     | 16                                                                                                    |                               | Newfield, Page 9, 13          |                       |
|                                        |                           | Composite Structure                                  |                           | Supply & Install Two Bolts on Max Climb Ridge Top                                                                     | 17                                                                                                    |                               | Newfield, Page 9, 14          |                       |
|                                        | 1                         | •                                                    | Spin & Win Panel          | Supply & Install Two Knobs on Spin & Win Panel                                                                        | 18                                                                                                    |                               | Newfield, Page 9, 15          |                       |
|                                        |                           |                                                      | Posts with No Components  |                                                                                                                       | 19                                                                                                    |                               | Newfield, Page 10, 17         |                       |
| Newfield Elementary                    |                           | For Charles                                          | 0(1 C Time C C 4          | Bury & Level 8 Wear Mats with surfacing                                                                               | 20                                                                                                    |                               |                               |                       |
| School                                 |                           | Free Standing<br>Equipment                           |                           | 8ft Game Time Swing Set 4<br>Bay 8 Belt                                                                               | Relocate Wooden Ties & Extend Use Zone By One Foot to Meet 16' Clearance. Supply & Install 1 Wood Tie | 21                            |                               | Newfield, Page 11, 21 |
| •                                      |                           | Park & Play Metal                                    | Patter Path Link          | Supply & Install Two New Footings                                                                                     | 22                                                                                                    |                               | Newfield, Page 28, 31         |                       |
|                                        |                           |                                                      | Talk Tubes                | Supply and Install 2 Cubic Yards of Soil to Cover Exposed Footing                                                     | 23                                                                                                    |                               | Newfield, Page 28, 31         |                       |
|                                        |                           |                                                      | Buck-A-Bout               | Tighten Bolts at Springs on Base                                                                                      | 24                                                                                                    |                               |                               |                       |
|                                        | 2                         | Free Standing                                        |                           | Supply & Install Chains on Playcore Inclusion Seat                                                                    | 25                                                                                                    |                               | Newfield, Page 29, 32         |                       |
|                                        |                           | Equipment                                            | 8ft Game Time Swing Set 4 | Raise Belt Seats to 12" Minimum Above Surfacing                                                                       | 26                                                                                                    |                               | Nowfield Dags 20, 22          |                       |
|                                        |                           |                                                      | Bay 6 Belt                | Bury & Level Six Wear Mats with Surfacing                                                                             | 27                                                                                                    |                               | - Newfield, Page 29, 33       |                       |
|                                        |                           |                                                      |                           | Supply & Install One Wear Mat to Replace One with Hole                                                                | 28                                                                                                    |                               | Newfield, Page 29, 34         |                       |
|                                        | 1                         | Free Standing                                        | 8ft Game Time Swqing Set  | Supply & Install Four Belt Seats and Eight Clevises                                                                   | 29                                                                                                    |                               | Northeast, Page 8, 9, 10      |                       |
|                                        | 1                         | Equipment                                            | 2 Bay 4 Belt              | Bury & Level Four Wear Mats                                                                                           | 30                                                                                                    |                               | Northeast, Page 8, 10, 11     |                       |
|                                        |                           | Miracle Large<br>Composite Sturcture                 | Suspension Bridge         | Tighten Bolts on Barrier at Side Near Hex Deck on Suspension Bridge                                                   | 31                                                                                                    |                               | Northeast, Page 17, 19        |                       |
| Northeast                              |                           |                                                      | 8ft Game Time Swing Set 3 | Bury & Level Six Wear Mats                                                                                            | 32                                                                                                    |                               | Northeast, Page 17, 21        |                       |
| Elementary School                      |                           |                                                      | Bay 6 Belt                | Rake & Level Engineered Wood Fiber Mulch to Level Area                                                                | 33                                                                                                    |                               | Northeast, Page 17, 20        |                       |
| Ziementary comoci                      | 2                         |                                                      | Day o Deit                | Remove & Dispose of Older Larger Single Plate and Footing                                                             | 33                                                                                                    |                               | 11011116431, 1 456 17, 20     |                       |
|                                        |                           | Free Standing<br>Equipment                           | 4 Seat Buck A Bout        | Supply & Install Four Individual Plates & Hardware to Anchor Springs & Base to New Footing (Supply & Install Footing) | 34                                                                                                    |                               | Northeast, Page 18, 21,22     |                       |
|                                        |                           |                                                      | 7ft Game Time Swing Set 1 | •                                                                                                                     | 35                                                                                                    |                               | Northeast, Page 18, 22        |                       |
|                                        |                           |                                                      | Bay 2 Belt                | Rake & Level Engineered Wood Fiber Mulch to Level Area                                                                | 36                                                                                                    |                               | Northeast, Page 18, 23        |                       |
|                                        | 1<br>(Interior Courtyard  | Little Tikes Small<br>Composite Structure            | Transfer Platform         | Supply & Install One Bolt at Handhold/Step                                                                            | 37                                                                                                    |                               | Rippowam, Page 9, 11          |                       |
| Rippowam Middle                        | Playground)               | Free Standing<br>Equipment                           | Bernie Bus                | Supply & Install One Bolt at Yellow Bar/Panel                                                                         | 38                                                                                                    |                               | -<br>Rippowam, Page 9, 11, 12 |                       |
| School                                 | 2                         | Little Tikes Small<br>Composite Structure            | Decks                     | Tighten One Bolt Below Bracket Plate at Avalanche Slide                                                               | 39                                                                                                    |                               | Rippowam, Page 17, 20         |                       |