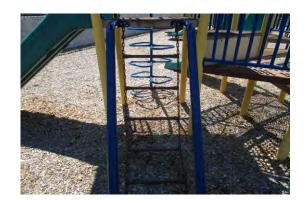

#### **PLAYGROUND REPAIRS**

Stamford Public Schools operates and maintains playgrounds at 11 schools. Playgrounds at 9 schools require repairs and are identified in the attached Table 1: Scope of Work Pricing Sheet. Additional information is provided in the attached deficiencies sheets and photographic documentation culled from the Annual Playground Safety Inspection Reports for each site. This bid includes work at the following schools:

Pricing shall be provided on Table 1 broken down by repair line item.

See Attached:

**Exhibit A: Pricing** 

**Exhibit B: Condition Report** 