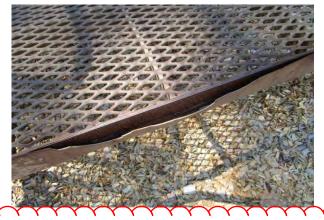

#### **PLAYGROUND REPAIRS**

Stamford Public Schools operates and maintains playgrounds at 11 schools. Playgrounds at 9 schools require repairs and are identified in the attached Table 1: Scope of Work Pricing Sheet. Additional information is provided in the attached deficiencies sheets and photographic documentation culled from the Annual Playground Safety Inspection Reports for each site. This bid includes work at the following schools: