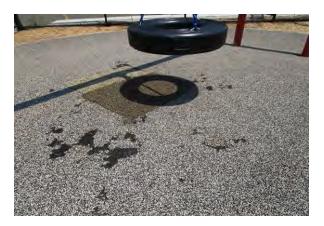

#### **PLAYGROUND REPAIRS**

Stamford Public Schools operates and maintains playgrounds at 11 schools. Playgrounds at 9 schools require repairs and are identified in the attached Table 1: Scope of Work Pricing Sheet. Additional information is provided in the attached deficiencies sheets and photographic documentation culled from the Annual Playground Safety Inspection Reports for each site. This bid includes work at the following schools: