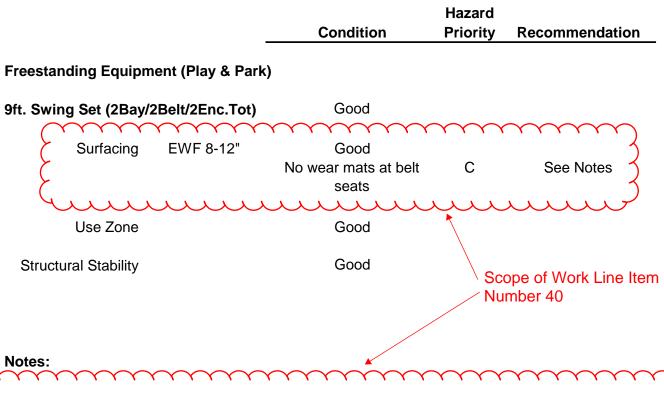

# **EXHIBIT A - SCOPE PRICING 9 (2 pages)**

| School                                 | Playground Area<br>Number | Playground<br>Component                              | Specific Locaton          | Scope of Work                                                                                                         | Scope of Work Line P                                                                                  | Price Per Line Item<br>Number | Additional Information        |                       |
|----------------------------------------|---------------------------|------------------------------------------------------|---------------------------|-----------------------------------------------------------------------------------------------------------------------|-------------------------------------------------------------------------------------------------------|-------------------------------|-------------------------------|-----------------------|
|                                        | 1                         | Game Time Metal                                      | Mega Rock Climber         | Replace One Cracked Bolt Cap                                                                                          | 1                                                                                                     |                               | - Davenport, Page 7, 11, 12   |                       |
|                                        |                           | Composite Structure                                  | Tube Slide                | Bury & Level One Wear Mat                                                                                             | 2                                                                                                     |                               |                               |                       |
| Davenport Ridge<br>Elementary School 2 | 2                         | Landscape<br>Structures Metal<br>Composite Structure | Tansfer Platform          | Tighten Bolts at Brackets                                                                                             | 3                                                                                                     |                               | Davenport, Page 18, 20        |                       |
|                                        |                           | Game Time Small<br>Composite Structure               | Chain Net Climber         | Remove & Dispose Existing Chain Net/Hardware, Supply & Install Chain Net & Hardware for Climber                       | 4                                                                                                     |                               | KT Murphy, Page 9, 12         |                       |
|                                        |                           | 1                                                    | Transfer Platform         | Remove & Dispose Existing Single Step, Supply & Install Single Step with Hardware                                     | 5                                                                                                     |                               | KT Murphy, Page 9, 13         |                       |
|                                        |                           |                                                      | Decks                     | Remove & Dispose of Two Rusting Triangle Decks, Supply & Install Two 36" Triangle Decks                               | 6                                                                                                     |                               | KT Murphy, Page 9, 14         |                       |
|                                        |                           | Game Time Large                                      | Stairs                    | Remove & Dispose Existing Stairs, Supply & Install Stairs Above Transfer Platform with Hardware                       | 7                                                                                                     |                               | KT Murphy, Page 9, 15         |                       |
|                                        | 1                         | Composite Structure                                  | Transfer Platform         | Tighten Bolts at Step                                                                                                 | 8                                                                                                     |                               | KT Murphy, Page 10, 15        |                       |
| KT Murphy<br>Elementary School         |                           | 2                                                    | Curved L Shaped Slide     | Remove & Dispose of Existing L Shaped Slide, Supply & Install L Shaped Slide, Hardware, and Wear Mat                  | 9                                                                                                     |                               | KT Murphy, Page 10, 16        |                       |
|                                        |                           |                                                      | Decks                     | Remove & Dispose of Existing 36" Triangle Deck, Supply & Install one 36" Triangle Deck                                | 10                                                                                                    |                               | KT Murphy, Page 10, 17        |                       |
|                                        |                           | Free Standing                                        | Funnel Ball               | Tigthen Hardware on Bucket                                                                                            | 11                                                                                                    |                               | KT Murphy, Page 10, 18        |                       |
|                                        |                           | Equipment                                            | 9ft Swing Set 2           | Supply & Install 4 Belts                                                                                              | 12                                                                                                    |                               | KT Murphy, Page 11, 19        |                       |
|                                        | 2                         | Play & Park Small<br>Composite Structure             | 2 Bay 4 Belt  Edging      | Hammer Down Spikes                                                                                                    | 13                                                                                                    |                               | KT Murphy, Page 24, 26, 27    |                       |
|                                        |                           |                                                      | Fire Truck Cab            | Supply & Install Seven Bolts on Fire Truck Cab (2 Bolts @ Panel, 3 Bolts @ Floor, and 2 Bolts on Post)                | 14                                                                                                    |                               | Newfield, Page 9, 12          |                       |
|                                        |                           |                                                      | Ramps (4)                 | Supply & Install Two Bolts Missing @ Ramp Handrail Barrier (Near Music)                                               | 15                                                                                                    |                               | Newfield, Page 9, 12          |                       |
|                                        |                           | Park & Play Large                                    | Racing Game Panel         | Supply & Install Two Knobs/Levers on Racing Panel                                                                     | 16                                                                                                    |                               | Newfield, Page 9, 13          |                       |
|                                        |                           | Composite Structure                                  |                           | Supply & Install Two Bolts on Max Climb Ridge Top                                                                     | 17                                                                                                    |                               | Newfield, Page 9, 14          |                       |
|                                        | 1                         | •                                                    | Spin & Win Panel          | Supply & Install Two Knobs on Spin & Win Panel                                                                        | 18                                                                                                    |                               | Newfield, Page 9, 15          |                       |
|                                        |                           |                                                      | Posts with No Components  |                                                                                                                       | 19                                                                                                    |                               | Newfield, Page 10, 17         |                       |
| Newfield Elementary                    |                           | For Charles                                          | 0(1 C Time C C 4          | Bury & Level 8 Wear Mats with surfacing                                                                               | 20                                                                                                    |                               |                               |                       |
| School                                 |                           | Free Standing<br>Equipment                           |                           | 8ft Game Time Swing Set 4<br>Bay 8 Belt                                                                               | Relocate Wooden Ties & Extend Use Zone By One Foot to Meet 16' Clearance. Supply & Install 1 Wood Tie | 21                            |                               | Newfield, Page 11, 21 |
| •                                      |                           | Park & Play Metal                                    | Patter Path Link          | Supply & Install Two New Footings                                                                                     | 22                                                                                                    |                               | Newfield, Page 28, 31         |                       |
|                                        |                           |                                                      | Talk Tubes                | Supply and Install 2 Cubic Yards of Soil to Cover Exposed Footing                                                     | 23                                                                                                    |                               | Newfield, Page 28, 31         |                       |
|                                        |                           |                                                      | Buck-A-Bout               | Tighten Bolts at Springs on Base                                                                                      | 24                                                                                                    |                               |                               |                       |
|                                        | 2                         | Free Standing                                        |                           | Supply & Install Chains on Playcore Inclusion Seat                                                                    | 25                                                                                                    |                               | Newfield, Page 29, 32         |                       |
|                                        |                           | Equipment                                            | 8ft Game Time Swing Set 4 | Raise Belt Seats to 12" Minimum Above Surfacing                                                                       | 26                                                                                                    |                               | Nowfield Dags 20, 22          |                       |
|                                        |                           |                                                      | Bay 6 Belt                | Bury & Level Six Wear Mats with Surfacing                                                                             | 27                                                                                                    |                               | - Newfield, Page 29, 33       |                       |
|                                        |                           |                                                      |                           | Supply & Install One Wear Mat to Replace One with Hole                                                                | 28                                                                                                    |                               | Newfield, Page 29, 34         |                       |
|                                        | 1                         | Free Standing                                        | 8ft Game Time Swqing Set  | Supply & Install Four Belt Seats and Eight Clevises                                                                   | 29                                                                                                    |                               | Northeast, Page 8, 9, 10      |                       |
|                                        | 1                         | Equipment                                            | 2 Bay 4 Belt              | Bury & Level Four Wear Mats                                                                                           | 30                                                                                                    |                               | Northeast, Page 8, 10, 11     |                       |
|                                        |                           | Miracle Large<br>Composite Sturcture                 | Suspension Bridge         | Tighten Bolts on Barrier at Side Near Hex Deck on Suspension Bridge                                                   | 31                                                                                                    |                               | Northeast, Page 17, 19        |                       |
| Northeast                              |                           |                                                      | 8ft Game Time Swing Set 3 | Bury & Level Six Wear Mats                                                                                            | 32                                                                                                    |                               | Northeast, Page 17, 21        |                       |
| Elementary School                      |                           |                                                      | Bay 6 Belt                | Rake & Level Engineered Wood Fiber Mulch to Level Area                                                                | 33                                                                                                    |                               | Northeast, Page 17, 20        |                       |
| Ziementary comoci                      | 2                         |                                                      | Day o Deit                | Remove & Dispose of Older Larger Single Plate and Footing                                                             | 33                                                                                                    |                               | 11011116431, 1 456 17, 20     |                       |
|                                        |                           | Free Standing<br>Equipment                           | 4 Seat Buck A Bout        | Supply & Install Four Individual Plates & Hardware to Anchor Springs & Base to New Footing (Supply & Install Footing) | 34                                                                                                    |                               | Northeast, Page 18, 21,22     |                       |
|                                        |                           |                                                      | 7ft Game Time Swing Set 1 | •                                                                                                                     | 35                                                                                                    |                               | Northeast, Page 18, 22        |                       |
|                                        |                           |                                                      | Bay 2 Belt                | Rake & Level Engineered Wood Fiber Mulch to Level Area                                                                | 36                                                                                                    |                               | Northeast, Page 18, 23        |                       |
|                                        | 1<br>(Interior Courtyard  | Little Tikes Small<br>Composite Structure            | Transfer Platform         | Supply & Install One Bolt at Handhold/Step                                                                            | 37                                                                                                    |                               | Rippowam, Page 9, 11          |                       |
| Rippowam Middle                        | Playground)               | Free Standing<br>Equipment                           | Bernie Bus                | Supply & Install One Bolt at Yellow Bar/Panel                                                                         | 38                                                                                                    |                               | -<br>Rippowam, Page 9, 11, 12 |                       |
| School                                 | 2                         | Little Tikes Small<br>Composite Structure            | Decks                     | Tighten One Bolt Below Bracket Plate at Avalanche Slide                                                               | 39                                                                                                    |                               | Rippowam, Page 17, 20         |                       |