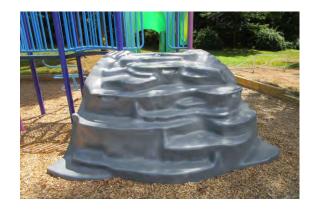

# **EXHIBIT A - SCOPE PRICING 9 (2 pages)**

| School                                 | Playground Area<br>Number | Playground<br>Component                              | Specific Locaton          | Scope of Work                                                                                                         | Scope of Work Line P                                                                                  | Price Per Line Item<br>Number | Additional Information        |                       |
|----------------------------------------|---------------------------|------------------------------------------------------|---------------------------|-----------------------------------------------------------------------------------------------------------------------|-------------------------------------------------------------------------------------------------------|-------------------------------|-------------------------------|-----------------------|
|                                        | 1                         | Game Time Metal                                      | Mega Rock Climber         | Replace One Cracked Bolt Cap                                                                                          | 1                                                                                                     |                               | - Davenport, Page 7, 11, 12   |                       |
|                                        |                           | Composite Structure                                  | Tube Slide                | Bury & Level One Wear Mat                                                                                             | 2                                                                                                     |                               |                               |                       |
| Davenport Ridge<br>Elementary School 2 | 2                         | Landscape<br>Structures Metal<br>Composite Structure | Tansfer Platform          | Tighten Bolts at Brackets                                                                                             | 3                                                                                                     |                               | Davenport, Page 18, 20        |                       |
|                                        |                           | Game Time Small<br>Composite Structure               | Chain Net Climber         | Remove & Dispose Existing Chain Net/Hardware, Supply & Install Chain Net & Hardware for Climber                       | 4                                                                                                     |                               | KT Murphy, Page 9, 12         |                       |
|                                        |                           | 1                                                    | Transfer Platform         | Remove & Dispose Existing Single Step, Supply & Install Single Step with Hardware                                     | 5                                                                                                     |                               | KT Murphy, Page 9, 13         |                       |
|                                        |                           |                                                      | Decks                     | Remove & Dispose of Two Rusting Triangle Decks, Supply & Install Two 36" Triangle Decks                               | 6                                                                                                     |                               | KT Murphy, Page 9, 14         |                       |
|                                        |                           | Game Time Large                                      | Stairs                    | Remove & Dispose Existing Stairs, Supply & Install Stairs Above Transfer Platform with Hardware                       | 7                                                                                                     |                               | KT Murphy, Page 9, 15         |                       |
|                                        | 1                         | Composite Structure                                  | Transfer Platform         | Tighten Bolts at Step                                                                                                 | 8                                                                                                     |                               | KT Murphy, Page 10, 15        |                       |
| KT Murphy<br>Elementary School         |                           | 2                                                    | Curved L Shaped Slide     | Remove & Dispose of Existing L Shaped Slide, Supply & Install L Shaped Slide, Hardware, and Wear Mat                  | 9                                                                                                     |                               | KT Murphy, Page 10, 16        |                       |
|                                        |                           |                                                      | Decks                     | Remove & Dispose of Existing 36" Triangle Deck, Supply & Install one 36" Triangle Deck                                | 10                                                                                                    |                               | KT Murphy, Page 10, 17        |                       |
|                                        |                           | Free Standing                                        | Funnel Ball               | Tigthen Hardware on Bucket                                                                                            | 11                                                                                                    |                               | KT Murphy, Page 10, 18        |                       |
|                                        |                           | Equipment                                            | 9ft Swing Set 2           | Supply & Install 4 Belts                                                                                              | 12                                                                                                    |                               | KT Murphy, Page 11, 19        |                       |
|                                        | 2                         | Play & Park Small<br>Composite Structure             | 2 Bay 4 Belt  Edging      | Hammer Down Spikes                                                                                                    | 13                                                                                                    |                               | KT Murphy, Page 24, 26, 27    |                       |
|                                        |                           |                                                      | Fire Truck Cab            | Supply & Install Seven Bolts on Fire Truck Cab (2 Bolts @ Panel, 3 Bolts @ Floor, and 2 Bolts on Post)                | 14                                                                                                    |                               | Newfield, Page 9, 12          |                       |
|                                        |                           |                                                      | Ramps (4)                 | Supply & Install Two Bolts Missing @ Ramp Handrail Barrier (Near Music)                                               | 15                                                                                                    |                               | Newfield, Page 9, 12          |                       |
|                                        |                           | Park & Play Large                                    | Racing Game Panel         | Supply & Install Two Knobs/Levers on Racing Panel                                                                     | 16                                                                                                    |                               | Newfield, Page 9, 13          |                       |
|                                        |                           | Composite Structure                                  |                           | Supply & Install Two Bolts on Max Climb Ridge Top                                                                     | 17                                                                                                    |                               | Newfield, Page 9, 14          |                       |
|                                        | 1                         | •                                                    | Spin & Win Panel          | Supply & Install Two Knobs on Spin & Win Panel                                                                        | 18                                                                                                    |                               | Newfield, Page 9, 15          |                       |
|                                        |                           |                                                      | Posts with No Components  |                                                                                                                       | 19                                                                                                    |                               | Newfield, Page 10, 17         |                       |
| Newfield Elementary                    |                           | For Charles                                          | 0(1 C Time C C 4          | Bury & Level 8 Wear Mats with surfacing                                                                               | 20                                                                                                    |                               |                               |                       |
| School                                 |                           | Free Standing<br>Equipment                           |                           | 8ft Game Time Swing Set 4<br>Bay 8 Belt                                                                               | Relocate Wooden Ties & Extend Use Zone By One Foot to Meet 16' Clearance. Supply & Install 1 Wood Tie | 21                            |                               | Newfield, Page 11, 21 |
| •                                      |                           | Park & Play Metal                                    | Patter Path Link          | Supply & Install Two New Footings                                                                                     | 22                                                                                                    |                               | Newfield, Page 28, 31         |                       |
|                                        |                           |                                                      | Talk Tubes                | Supply and Install 2 Cubic Yards of Soil to Cover Exposed Footing                                                     | 23                                                                                                    |                               | Newfield, Page 28, 31         |                       |
|                                        |                           |                                                      | Buck-A-Bout               | Tighten Bolts at Springs on Base                                                                                      | 24                                                                                                    |                               |                               |                       |
|                                        | 2                         | Free Standing                                        |                           | Supply & Install Chains on Playcore Inclusion Seat                                                                    | 25                                                                                                    |                               | Newfield, Page 29, 32         |                       |
|                                        |                           | Equipment                                            | 8ft Game Time Swing Set 4 | Raise Belt Seats to 12" Minimum Above Surfacing                                                                       | 26                                                                                                    |                               | Nowfield Dags 20, 22          |                       |
|                                        |                           |                                                      | Bay 6 Belt                | Bury & Level Six Wear Mats with Surfacing                                                                             | 27                                                                                                    |                               | - Newfield, Page 29, 33       |                       |
|                                        |                           |                                                      |                           | Supply & Install One Wear Mat to Replace One with Hole                                                                | 28                                                                                                    |                               | Newfield, Page 29, 34         |                       |
|                                        | 1                         | Free Standing                                        | 8ft Game Time Swqing Set  | Supply & Install Four Belt Seats and Eight Clevises                                                                   | 29                                                                                                    |                               | Northeast, Page 8, 9, 10      |                       |
|                                        | 1                         | Equipment                                            | 2 Bay 4 Belt              | Bury & Level Four Wear Mats                                                                                           | 30                                                                                                    |                               | Northeast, Page 8, 10, 11     |                       |
|                                        |                           | Miracle Large<br>Composite Sturcture                 | Suspension Bridge         | Tighten Bolts on Barrier at Side Near Hex Deck on Suspension Bridge                                                   | 31                                                                                                    |                               | Northeast, Page 17, 19        |                       |
| Northeast                              |                           |                                                      | 8ft Game Time Swing Set 3 | Bury & Level Six Wear Mats                                                                                            | 32                                                                                                    |                               | Northeast, Page 17, 21        |                       |
| Elementary School                      |                           |                                                      | Bay 6 Belt                | Rake & Level Engineered Wood Fiber Mulch to Level Area                                                                | 33                                                                                                    |                               | Northeast, Page 17, 20        |                       |
| Ziementary comoci                      | 2                         |                                                      | Day o Deit                | Remove & Dispose of Older Larger Single Plate and Footing                                                             | 33                                                                                                    |                               | 11011116431, 1 456 17, 20     |                       |
|                                        |                           | Free Standing<br>Equipment                           | 4 Seat Buck A Bout        | Supply & Install Four Individual Plates & Hardware to Anchor Springs & Base to New Footing (Supply & Install Footing) | 34                                                                                                    |                               | Northeast, Page 18, 21,22     |                       |
|                                        |                           |                                                      | 7ft Game Time Swing Set 1 | •                                                                                                                     | 35                                                                                                    |                               | Northeast, Page 18, 22        |                       |
|                                        |                           |                                                      | Bay 2 Belt                | Rake & Level Engineered Wood Fiber Mulch to Level Area                                                                | 36                                                                                                    |                               | Northeast, Page 18, 23        |                       |
|                                        | 1<br>(Interior Courtyard  | Little Tikes Small<br>Composite Structure            | Transfer Platform         | Supply & Install One Bolt at Handhold/Step                                                                            | 37                                                                                                    |                               | Rippowam, Page 9, 11          |                       |
| Rippowam Middle                        | Playground)               | Free Standing<br>Equipment                           | Bernie Bus                | Supply & Install One Bolt at Yellow Bar/Panel                                                                         | 38                                                                                                    |                               | -<br>Rippowam, Page 9, 11, 12 |                       |
| School                                 | 2                         | Little Tikes Small<br>Composite Structure            | Decks                     | Tighten One Bolt Below Bracket Plate at Avalanche Slide                                                               | 39                                                                                                    |                               | Rippowam, Page 17, 20         |                       |