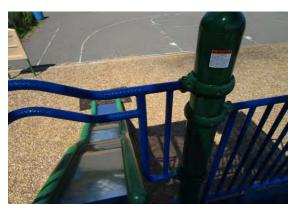

# **EXHIBIT A - SCOPE PRICING 9 (2 pages)**

| School                                 | Playground Area<br>Number | Playground<br>Component                              | Specific Locaton          | Scope of Work                                                                                                         | Scope of Work Line P                                                                                  | Price Per Line Item<br>Number | Additional Information        |                       |
|----------------------------------------|---------------------------|------------------------------------------------------|---------------------------|-----------------------------------------------------------------------------------------------------------------------|-------------------------------------------------------------------------------------------------------|-------------------------------|-------------------------------|-----------------------|
|                                        | 1                         | Game Time Metal                                      | Mega Rock Climber         | Replace One Cracked Bolt Cap                                                                                          | 1                                                                                                     |                               | - Davenport, Page 7, 11, 12   |                       |
|                                        |                           | Composite Structure                                  | Tube Slide                | Bury & Level One Wear Mat                                                                                             | 2                                                                                                     |                               |                               |                       |
| Davenport Ridge<br>Elementary School 2 | 2                         | Landscape<br>Structures Metal<br>Composite Structure | Tansfer Platform          | Tighten Bolts at Brackets                                                                                             | 3                                                                                                     |                               | Davenport, Page 18, 20        |                       |
|                                        |                           | Game Time Small<br>Composite Structure               | Chain Net Climber         | Remove & Dispose Existing Chain Net/Hardware, Supply & Install Chain Net & Hardware for Climber                       | 4                                                                                                     |                               | KT Murphy, Page 9, 12         |                       |
|                                        |                           | 1                                                    | Transfer Platform         | Remove & Dispose Existing Single Step, Supply & Install Single Step with Hardware                                     | 5                                                                                                     |                               | KT Murphy, Page 9, 13         |                       |
|                                        |                           |                                                      | Decks                     | Remove & Dispose of Two Rusting Triangle Decks, Supply & Install Two 36" Triangle Decks                               | 6                                                                                                     |                               | KT Murphy, Page 9, 14         |                       |
|                                        |                           | Game Time Large                                      | Stairs                    | Remove & Dispose Existing Stairs, Supply & Install Stairs Above Transfer Platform with Hardware                       | 7                                                                                                     |                               | KT Murphy, Page 9, 15         |                       |
|                                        | 1                         | Composite Structure                                  | Transfer Platform         | Tighten Bolts at Step                                                                                                 | 8                                                                                                     |                               | KT Murphy, Page 10, 15        |                       |
| KT Murphy<br>Elementary School         |                           | 2                                                    | Curved L Shaped Slide     | Remove & Dispose of Existing L Shaped Slide, Supply & Install L Shaped Slide, Hardware, and Wear Mat                  | 9                                                                                                     |                               | KT Murphy, Page 10, 16        |                       |
|                                        |                           |                                                      | Decks                     | Remove & Dispose of Existing 36" Triangle Deck, Supply & Install one 36" Triangle Deck                                | 10                                                                                                    |                               | KT Murphy, Page 10, 17        |                       |
|                                        |                           | Free Standing                                        | Funnel Ball               | Tigthen Hardware on Bucket                                                                                            | 11                                                                                                    |                               | KT Murphy, Page 10, 18        |                       |
|                                        |                           | Equipment                                            | 9ft Swing Set 2           | Supply & Install 4 Belts                                                                                              | 12                                                                                                    |                               | KT Murphy, Page 11, 19        |                       |
|                                        | 2                         | Play & Park Small<br>Composite Structure             | 2 Bay 4 Belt  Edging      | Hammer Down Spikes                                                                                                    | 13                                                                                                    |                               | KT Murphy, Page 24, 26, 27    |                       |
|                                        |                           |                                                      | Fire Truck Cab            | Supply & Install Seven Bolts on Fire Truck Cab (2 Bolts @ Panel, 3 Bolts @ Floor, and 2 Bolts on Post)                | 14                                                                                                    |                               | Newfield, Page 9, 12          |                       |
|                                        |                           |                                                      | Ramps (4)                 | Supply & Install Two Bolts Missing @ Ramp Handrail Barrier (Near Music)                                               | 15                                                                                                    |                               | Newfield, Page 9, 12          |                       |
|                                        |                           | Park & Play Large                                    | Racing Game Panel         | Supply & Install Two Knobs/Levers on Racing Panel                                                                     | 16                                                                                                    |                               | Newfield, Page 9, 13          |                       |
|                                        |                           | Composite Structure                                  |                           | Supply & Install Two Bolts on Max Climb Ridge Top                                                                     | 17                                                                                                    |                               | Newfield, Page 9, 14          |                       |
|                                        | 1                         | •                                                    | Spin & Win Panel          | Supply & Install Two Knobs on Spin & Win Panel                                                                        | 18                                                                                                    |                               | Newfield, Page 9, 15          |                       |
|                                        |                           |                                                      | Posts with No Components  |                                                                                                                       | 19                                                                                                    |                               | Newfield, Page 10, 17         |                       |
| Newfield Elementary                    |                           | For Charles                                          | 0(1 C Time C C 4          | Bury & Level 8 Wear Mats with surfacing                                                                               | 20                                                                                                    |                               |                               |                       |
| School                                 |                           | Free Standing<br>Equipment                           |                           | 8ft Game Time Swing Set 4<br>Bay 8 Belt                                                                               | Relocate Wooden Ties & Extend Use Zone By One Foot to Meet 16' Clearance. Supply & Install 1 Wood Tie | 21                            |                               | Newfield, Page 11, 21 |
| •                                      |                           | Park & Play Metal                                    | Patter Path Link          | Supply & Install Two New Footings                                                                                     | 22                                                                                                    |                               | Newfield, Page 28, 31         |                       |
|                                        |                           |                                                      | Talk Tubes                | Supply and Install 2 Cubic Yards of Soil to Cover Exposed Footing                                                     | 23                                                                                                    |                               | Newfield, Page 28, 31         |                       |
|                                        |                           |                                                      | Buck-A-Bout               | Tighten Bolts at Springs on Base                                                                                      | 24                                                                                                    |                               |                               |                       |
|                                        | 2                         | Free Standing                                        |                           | Supply & Install Chains on Playcore Inclusion Seat                                                                    | 25                                                                                                    |                               | Newfield, Page 29, 32         |                       |
|                                        |                           | Equipment                                            | 8ft Game Time Swing Set 4 | Raise Belt Seats to 12" Minimum Above Surfacing                                                                       | 26                                                                                                    |                               | Nowfield Dags 20, 22          |                       |
|                                        |                           |                                                      | Bay 6 Belt                | Bury & Level Six Wear Mats with Surfacing                                                                             | 27                                                                                                    |                               | - Newfield, Page 29, 33       |                       |
|                                        |                           |                                                      |                           | Supply & Install One Wear Mat to Replace One with Hole                                                                | 28                                                                                                    |                               | Newfield, Page 29, 34         |                       |
|                                        | 1                         | Free Standing                                        | 8ft Game Time Swqing Set  | Supply & Install Four Belt Seats and Eight Clevises                                                                   | 29                                                                                                    |                               | Northeast, Page 8, 9, 10      |                       |
|                                        | 1                         | Equipment                                            | 2 Bay 4 Belt              | Bury & Level Four Wear Mats                                                                                           | 30                                                                                                    |                               | Northeast, Page 8, 10, 11     |                       |
|                                        |                           | Miracle Large<br>Composite Sturcture                 | Suspension Bridge         | Tighten Bolts on Barrier at Side Near Hex Deck on Suspension Bridge                                                   | 31                                                                                                    |                               | Northeast, Page 17, 19        |                       |
| Northeast                              |                           |                                                      | 8ft Game Time Swing Set 3 | Bury & Level Six Wear Mats                                                                                            | 32                                                                                                    |                               | Northeast, Page 17, 21        |                       |
| Elementary School                      |                           |                                                      | Bay 6 Belt                | Rake & Level Engineered Wood Fiber Mulch to Level Area                                                                | 33                                                                                                    |                               | Northeast, Page 17, 20        |                       |
| Ziementary comoci                      | 2                         |                                                      | Day o Deit                | Remove & Dispose of Older Larger Single Plate and Footing                                                             | 33                                                                                                    |                               | 11011116431, 1 456 17, 20     |                       |
|                                        |                           | Free Standing<br>Equipment                           | 4 Seat Buck A Bout        | Supply & Install Four Individual Plates & Hardware to Anchor Springs & Base to New Footing (Supply & Install Footing) | 34                                                                                                    |                               | Northeast, Page 18, 21,22     |                       |
|                                        |                           |                                                      | 7ft Game Time Swing Set 1 | •                                                                                                                     | 35                                                                                                    |                               | Northeast, Page 18, 22        |                       |
|                                        |                           |                                                      | Bay 2 Belt                | Rake & Level Engineered Wood Fiber Mulch to Level Area                                                                | 36                                                                                                    |                               | Northeast, Page 18, 23        |                       |
|                                        | 1<br>(Interior Courtyard  | Little Tikes Small<br>Composite Structure            | Transfer Platform         | Supply & Install One Bolt at Handhold/Step                                                                            | 37                                                                                                    |                               | Rippowam, Page 9, 11          |                       |
| Rippowam Middle                        | Playground)               | Free Standing<br>Equipment                           | Bernie Bus                | Supply & Install One Bolt at Yellow Bar/Panel                                                                         | 38                                                                                                    |                               | -<br>Rippowam, Page 9, 11, 12 |                       |
| School                                 | 2                         | Little Tikes Small<br>Composite Structure            | Decks                     | Tighten One Bolt Below Bracket Plate at Avalanche Slide                                                               | 39                                                                                                    |                               | Rippowam, Page 17, 20         |                       |