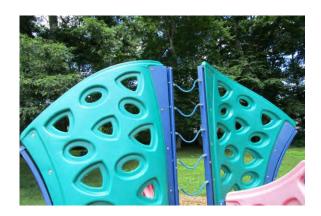

# **EXHIBIT A - SCOPE PRICING 9 (2 pages)**

| School                                 | Playground Area<br>Number | Playground<br>Component                              | Specific Locaton          | Scope of Work                                                                                                         | Scope of Work Line P                                                                                  | Price Per Line Item<br>Number | Additional Information        |                       |
|----------------------------------------|---------------------------|------------------------------------------------------|---------------------------|-----------------------------------------------------------------------------------------------------------------------|-------------------------------------------------------------------------------------------------------|-------------------------------|-------------------------------|-----------------------|
|                                        | 1                         | Game Time Metal                                      | Mega Rock Climber         | Replace One Cracked Bolt Cap                                                                                          | 1                                                                                                     |                               | - Davenport, Page 7, 11, 12   |                       |
|                                        |                           | Composite Structure                                  | Tube Slide                | Bury & Level One Wear Mat                                                                                             | 2                                                                                                     |                               |                               |                       |
| Davenport Ridge<br>Elementary School 2 | 2                         | Landscape<br>Structures Metal<br>Composite Structure | Tansfer Platform          | Tighten Bolts at Brackets                                                                                             | 3                                                                                                     |                               | Davenport, Page 18, 20        |                       |
|                                        |                           | Game Time Small<br>Composite Structure               | Chain Net Climber         | Remove & Dispose Existing Chain Net/Hardware, Supply & Install Chain Net & Hardware for Climber                       | 4                                                                                                     |                               | KT Murphy, Page 9, 12         |                       |
|                                        |                           | 1                                                    | Transfer Platform         | Remove & Dispose Existing Single Step, Supply & Install Single Step with Hardware                                     | 5                                                                                                     |                               | KT Murphy, Page 9, 13         |                       |
|                                        |                           |                                                      | Decks                     | Remove & Dispose of Two Rusting Triangle Decks, Supply & Install Two 36" Triangle Decks                               | 6                                                                                                     |                               | KT Murphy, Page 9, 14         |                       |
|                                        |                           | Game Time Large                                      | Stairs                    | Remove & Dispose Existing Stairs, Supply & Install Stairs Above Transfer Platform with Hardware                       | 7                                                                                                     |                               | KT Murphy, Page 9, 15         |                       |
|                                        | 1                         | Composite Structure                                  | Transfer Platform         | Tighten Bolts at Step                                                                                                 | 8                                                                                                     |                               | KT Murphy, Page 10, 15        |                       |
| KT Murphy<br>Elementary School         |                           | 2                                                    | Curved L Shaped Slide     | Remove & Dispose of Existing L Shaped Slide, Supply & Install L Shaped Slide, Hardware, and Wear Mat                  | 9                                                                                                     |                               | KT Murphy, Page 10, 16        |                       |
|                                        |                           |                                                      | Decks                     | Remove & Dispose of Existing 36" Triangle Deck, Supply & Install one 36" Triangle Deck                                | 10                                                                                                    |                               | KT Murphy, Page 10, 17        |                       |
|                                        |                           | Free Standing                                        | Funnel Ball               | Tigthen Hardware on Bucket                                                                                            | 11                                                                                                    |                               | KT Murphy, Page 10, 18        |                       |
|                                        |                           | Equipment                                            | 9ft Swing Set 2           | Supply & Install 4 Belts                                                                                              | 12                                                                                                    |                               | KT Murphy, Page 11, 19        |                       |
|                                        | 2                         | Play & Park Small<br>Composite Structure             | 2 Bay 4 Belt  Edging      | Hammer Down Spikes                                                                                                    | 13                                                                                                    |                               | KT Murphy, Page 24, 26, 27    |                       |
|                                        |                           |                                                      | Fire Truck Cab            | Supply & Install Seven Bolts on Fire Truck Cab (2 Bolts @ Panel, 3 Bolts @ Floor, and 2 Bolts on Post)                | 14                                                                                                    |                               | Newfield, Page 9, 12          |                       |
|                                        |                           |                                                      | Ramps (4)                 | Supply & Install Two Bolts Missing @ Ramp Handrail Barrier (Near Music)                                               | 15                                                                                                    |                               | Newfield, Page 9, 12          |                       |
|                                        |                           | Park & Play Large                                    | Racing Game Panel         | Supply & Install Two Knobs/Levers on Racing Panel                                                                     | 16                                                                                                    |                               | Newfield, Page 9, 13          |                       |
|                                        |                           | Composite Structure                                  |                           | Supply & Install Two Bolts on Max Climb Ridge Top                                                                     | 17                                                                                                    |                               | Newfield, Page 9, 14          |                       |
|                                        | 1                         | •                                                    | Spin & Win Panel          | Supply & Install Two Knobs on Spin & Win Panel                                                                        | 18                                                                                                    |                               | Newfield, Page 9, 15          |                       |
|                                        |                           |                                                      | Posts with No Components  |                                                                                                                       | 19                                                                                                    |                               | Newfield, Page 10, 17         |                       |
| Newfield Elementary                    |                           | For Charles                                          | 0(1 C Time C C 4          | Bury & Level 8 Wear Mats with surfacing                                                                               | 20                                                                                                    |                               |                               |                       |
| School                                 |                           | Free Standing<br>Equipment                           |                           | 8ft Game Time Swing Set 4<br>Bay 8 Belt                                                                               | Relocate Wooden Ties & Extend Use Zone By One Foot to Meet 16' Clearance. Supply & Install 1 Wood Tie | 21                            |                               | Newfield, Page 11, 21 |
| •                                      |                           | Park & Play Metal                                    | Patter Path Link          | Supply & Install Two New Footings                                                                                     | 22                                                                                                    |                               | Newfield, Page 28, 31         |                       |
|                                        |                           |                                                      | Talk Tubes                | Supply and Install 2 Cubic Yards of Soil to Cover Exposed Footing                                                     | 23                                                                                                    |                               | Newfield, Page 28, 31         |                       |
|                                        |                           |                                                      | Buck-A-Bout               | Tighten Bolts at Springs on Base                                                                                      | 24                                                                                                    |                               |                               |                       |
|                                        | 2                         | Free Standing                                        |                           | Supply & Install Chains on Playcore Inclusion Seat                                                                    | 25                                                                                                    |                               | Newfield, Page 29, 32         |                       |
|                                        |                           | Equipment                                            | 8ft Game Time Swing Set 4 | Raise Belt Seats to 12" Minimum Above Surfacing                                                                       | 26                                                                                                    |                               | Nowfield Dags 20, 22          |                       |
|                                        |                           |                                                      | Bay 6 Belt                | Bury & Level Six Wear Mats with Surfacing                                                                             | 27                                                                                                    |                               | - Newfield, Page 29, 33       |                       |
|                                        |                           |                                                      |                           | Supply & Install One Wear Mat to Replace One with Hole                                                                | 28                                                                                                    |                               | Newfield, Page 29, 34         |                       |
|                                        | 1                         | Free Standing                                        | 8ft Game Time Swqing Set  | Supply & Install Four Belt Seats and Eight Clevises                                                                   | 29                                                                                                    |                               | Northeast, Page 8, 9, 10      |                       |
|                                        | 1                         | Equipment                                            | 2 Bay 4 Belt              | Bury & Level Four Wear Mats                                                                                           | 30                                                                                                    |                               | Northeast, Page 8, 10, 11     |                       |
|                                        |                           | Miracle Large<br>Composite Sturcture                 | Suspension Bridge         | Tighten Bolts on Barrier at Side Near Hex Deck on Suspension Bridge                                                   | 31                                                                                                    |                               | Northeast, Page 17, 19        |                       |
| Northeast                              |                           |                                                      | 8ft Game Time Swing Set 3 | Bury & Level Six Wear Mats                                                                                            | 32                                                                                                    |                               | Northeast, Page 17, 21        |                       |
| Elementary School                      |                           |                                                      | Bay 6 Belt                | Rake & Level Engineered Wood Fiber Mulch to Level Area                                                                | 33                                                                                                    |                               | Northeast, Page 17, 20        |                       |
| Ziementary comoci                      | 2                         |                                                      | Day o Deit                | Remove & Dispose of Older Larger Single Plate and Footing                                                             | 33                                                                                                    |                               | 11011116431, 1 456 17, 20     |                       |
|                                        |                           | Free Standing<br>Equipment                           | 4 Seat Buck A Bout        | Supply & Install Four Individual Plates & Hardware to Anchor Springs & Base to New Footing (Supply & Install Footing) | 34                                                                                                    |                               | Northeast, Page 18, 21,22     |                       |
|                                        |                           |                                                      | 7ft Game Time Swing Set 1 | •                                                                                                                     | 35                                                                                                    |                               | Northeast, Page 18, 22        |                       |
|                                        |                           |                                                      | Bay 2 Belt                | Rake & Level Engineered Wood Fiber Mulch to Level Area                                                                | 36                                                                                                    |                               | Northeast, Page 18, 23        |                       |
|                                        | 1<br>(Interior Courtyard  | Little Tikes Small<br>Composite Structure            | Transfer Platform         | Supply & Install One Bolt at Handhold/Step                                                                            | 37                                                                                                    |                               | Rippowam, Page 9, 11          |                       |
| Rippowam Middle                        | Playground)               | Free Standing<br>Equipment                           | Bernie Bus                | Supply & Install One Bolt at Yellow Bar/Panel                                                                         | 38                                                                                                    |                               | -<br>Rippowam, Page 9, 11, 12 |                       |
| School                                 | 2                         | Little Tikes Small<br>Composite Structure            | Decks                     | Tighten One Bolt Below Bracket Plate at Avalanche Slide                                                               | 39                                                                                                    |                               | Rippowam, Page 17, 20         |                       |