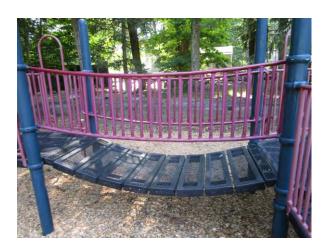

#### **PLAYGROUND REPAIRS**

Stamford Public Schools operates and maintains playgrounds at 11 schools. Playgrounds at 9 schools require repairs and are identified in the attached Table 1: Scope of Work Pricing Sheet. Additional information is provided in the attached deficiencies sheets and photographic documentation culled from the Annual Playground Safety Inspection Reports for each site. This bid includes work at the following schools:

- Davenport Ridge Elementary School, 1300 Newfield Ave., Stamford
- KT Murphy Elementary School, 19 Horton Street, Stamford
- Newfield Elementary School, 345 Pepper Ridge Road, Stamford
- Northeast Elementary School, 82 Scofieldtown Road, Stamford
- Rippowam Middle Schools (Apples Preschool), 381 High Ridge Road, Stamford
- Rogers International Elementary School, 202 Blachley Road, Stamford
- Roxbury Elementary School, 751 West Hill Road, Stamford
- Stillmeadow Elementary School, 800 Stillwater Road, Stamford
- Toquam Magnet Elementary School, 123 Ridgewood Ave., Stamford