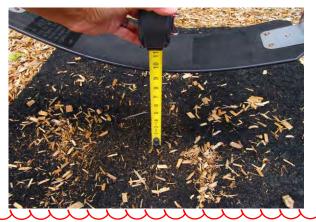

#### **PLAYGROUND REPAIRS**

Stamford Public Schools operates and maintains playgrounds at 11 schools. Playgrounds at 9 schools require repairs and are identified in the attached Table 1: Scope of Work Pricing Sheet. Additional information is provided in the attached deficiencies sheets and photographic documentation culled from the Annual Playground Safety Inspection Reports for each site. This bid includes work at the following schools:

- Davenport Ridge Elementary School, 1300 Newfield Ave., Stamford
- KT Murphy Elementary School, 19 Horton Street, Stamford
- Newfield Elementary School, 345 Pepper Ridge Road, Stamford
- Northeast Elementary School, 82 Scofieldtown Road, Stamford
- Rippowam Middle Schools (Apples Preschool), 381 High Ridge Road, Stamford
- Rogers International Elementary School, 202 Blachley Road, Stamford
- Roxbury Elementary School, 751 West Hill Road, Stamford
- Stillmeadow Elementary School, 800 Stillwater Road, Stamford
- Toquam Magnet Elementary School, 123 Ridgewood Ave., Stamford