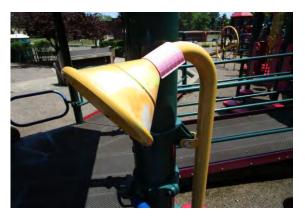

# **EXHIBIT A - SCOPE PRICING 9 (2 pages)**

| School                                 | Playground Area<br>Number | Playground<br>Component                              | Specific Locaton          | Scope of Work                                                                                                         | Scope of Work Line P                                                                                  | Price Per Line Item<br>Number | Additional Information        |                       |
|----------------------------------------|---------------------------|------------------------------------------------------|---------------------------|-----------------------------------------------------------------------------------------------------------------------|-------------------------------------------------------------------------------------------------------|-------------------------------|-------------------------------|-----------------------|
|                                        | 1                         | Game Time Metal                                      | Mega Rock Climber         | Replace One Cracked Bolt Cap                                                                                          | 1                                                                                                     |                               | - Davenport, Page 7, 11, 12   |                       |
|                                        |                           | Composite Structure                                  | Tube Slide                | Bury & Level One Wear Mat                                                                                             | 2                                                                                                     |                               |                               |                       |
| Davenport Ridge<br>Elementary School 2 | 2                         | Landscape<br>Structures Metal<br>Composite Structure | Tansfer Platform          | Tighten Bolts at Brackets                                                                                             | 3                                                                                                     |                               | Davenport, Page 18, 20        |                       |
|                                        |                           | Game Time Small<br>Composite Structure               | Chain Net Climber         | Remove & Dispose Existing Chain Net/Hardware, Supply & Install Chain Net & Hardware for Climber                       | 4                                                                                                     |                               | KT Murphy, Page 9, 12         |                       |
|                                        |                           | 1                                                    | Transfer Platform         | Remove & Dispose Existing Single Step, Supply & Install Single Step with Hardware                                     | 5                                                                                                     |                               | KT Murphy, Page 9, 13         |                       |
|                                        |                           |                                                      | Decks                     | Remove & Dispose of Two Rusting Triangle Decks, Supply & Install Two 36" Triangle Decks                               | 6                                                                                                     |                               | KT Murphy, Page 9, 14         |                       |
|                                        |                           | Game Time Large                                      | Stairs                    | Remove & Dispose Existing Stairs, Supply & Install Stairs Above Transfer Platform with Hardware                       | 7                                                                                                     |                               | KT Murphy, Page 9, 15         |                       |
|                                        | 1                         | Composite Structure                                  | Transfer Platform         | Tighten Bolts at Step                                                                                                 | 8                                                                                                     |                               | KT Murphy, Page 10, 15        |                       |
| KT Murphy<br>Elementary School         |                           | 2                                                    | Curved L Shaped Slide     | Remove & Dispose of Existing L Shaped Slide, Supply & Install L Shaped Slide, Hardware, and Wear Mat                  | 9                                                                                                     |                               | KT Murphy, Page 10, 16        |                       |
|                                        |                           |                                                      | Decks                     | Remove & Dispose of Existing 36" Triangle Deck, Supply & Install one 36" Triangle Deck                                | 10                                                                                                    |                               | KT Murphy, Page 10, 17        |                       |
|                                        |                           | Free Standing                                        | Funnel Ball               | Tigthen Hardware on Bucket                                                                                            | 11                                                                                                    |                               | KT Murphy, Page 10, 18        |                       |
|                                        |                           | Equipment                                            | 9ft Swing Set 2           | Supply & Install 4 Belts                                                                                              | 12                                                                                                    |                               | KT Murphy, Page 11, 19        |                       |
|                                        | 2                         | Play & Park Small<br>Composite Structure             | 2 Bay 4 Belt  Edging      | Hammer Down Spikes                                                                                                    | 13                                                                                                    |                               | KT Murphy, Page 24, 26, 27    |                       |
|                                        |                           |                                                      | Fire Truck Cab            | Supply & Install Seven Bolts on Fire Truck Cab (2 Bolts @ Panel, 3 Bolts @ Floor, and 2 Bolts on Post)                | 14                                                                                                    |                               | Newfield, Page 9, 12          |                       |
|                                        |                           |                                                      | Ramps (4)                 | Supply & Install Two Bolts Missing @ Ramp Handrail Barrier (Near Music)                                               | 15                                                                                                    |                               | Newfield, Page 9, 12          |                       |
|                                        |                           | Park & Play Large                                    | Racing Game Panel         | Supply & Install Two Knobs/Levers on Racing Panel                                                                     | 16                                                                                                    |                               | Newfield, Page 9, 13          |                       |
|                                        |                           | Composite Structure                                  |                           | Supply & Install Two Bolts on Max Climb Ridge Top                                                                     | 17                                                                                                    |                               | Newfield, Page 9, 14          |                       |
|                                        | 1                         | •                                                    | Spin & Win Panel          | Supply & Install Two Knobs on Spin & Win Panel                                                                        | 18                                                                                                    |                               | Newfield, Page 9, 15          |                       |
|                                        |                           |                                                      | Posts with No Components  |                                                                                                                       | 19                                                                                                    |                               | Newfield, Page 10, 17         |                       |
| Newfield Elementary                    |                           | For Charles                                          | 0(1 C Time C C 4          | Bury & Level 8 Wear Mats with surfacing                                                                               | 20                                                                                                    |                               |                               |                       |
| School                                 |                           | Free Standing<br>Equipment                           |                           | 8ft Game Time Swing Set 4<br>Bay 8 Belt                                                                               | Relocate Wooden Ties & Extend Use Zone By One Foot to Meet 16' Clearance. Supply & Install 1 Wood Tie | 21                            |                               | Newfield, Page 11, 21 |
| •                                      |                           | Park & Play Metal                                    | Patter Path Link          | Supply & Install Two New Footings                                                                                     | 22                                                                                                    |                               | Newfield, Page 28, 31         |                       |
|                                        |                           |                                                      | Talk Tubes                | Supply and Install 2 Cubic Yards of Soil to Cover Exposed Footing                                                     | 23                                                                                                    |                               | Newfield, Page 28, 31         |                       |
|                                        |                           |                                                      | Buck-A-Bout               | Tighten Bolts at Springs on Base                                                                                      | 24                                                                                                    |                               |                               |                       |
|                                        | 2                         | Free Standing                                        |                           | Supply & Install Chains on Playcore Inclusion Seat                                                                    | 25                                                                                                    |                               | Newfield, Page 29, 32         |                       |
|                                        |                           | Equipment                                            | 8ft Game Time Swing Set 4 | Raise Belt Seats to 12" Minimum Above Surfacing                                                                       | 26                                                                                                    |                               | Nowfield Dags 20, 22          |                       |
|                                        |                           |                                                      | Bay 6 Belt                | Bury & Level Six Wear Mats with Surfacing                                                                             | 27                                                                                                    |                               | - Newfield, Page 29, 33       |                       |
|                                        |                           |                                                      |                           | Supply & Install One Wear Mat to Replace One with Hole                                                                | 28                                                                                                    |                               | Newfield, Page 29, 34         |                       |
|                                        | 1                         | Free Standing                                        | 8ft Game Time Swqing Set  | Supply & Install Four Belt Seats and Eight Clevises                                                                   | 29                                                                                                    |                               | Northeast, Page 8, 9, 10      |                       |
|                                        | 1                         | Equipment                                            | 2 Bay 4 Belt              | Bury & Level Four Wear Mats                                                                                           | 30                                                                                                    |                               | Northeast, Page 8, 10, 11     |                       |
|                                        |                           | Miracle Large<br>Composite Sturcture                 | Suspension Bridge         | Tighten Bolts on Barrier at Side Near Hex Deck on Suspension Bridge                                                   | 31                                                                                                    |                               | Northeast, Page 17, 19        |                       |
| Northeast                              |                           |                                                      | 8ft Game Time Swing Set 3 | Bury & Level Six Wear Mats                                                                                            | 32                                                                                                    |                               | Northeast, Page 17, 21        |                       |
| Elementary School                      |                           |                                                      | Bay 6 Belt                | Rake & Level Engineered Wood Fiber Mulch to Level Area                                                                | 33                                                                                                    |                               | Northeast, Page 17, 20        |                       |
| Ziementary comoci                      | 2                         |                                                      | Day o Deit                | Remove & Dispose of Older Larger Single Plate and Footing                                                             | 33                                                                                                    |                               | 11011116431, 1 456 17, 20     |                       |
|                                        |                           | Free Standing<br>Equipment                           | 4 Seat Buck A Bout        | Supply & Install Four Individual Plates & Hardware to Anchor Springs & Base to New Footing (Supply & Install Footing) | 34                                                                                                    |                               | Northeast, Page 18, 21,22     |                       |
|                                        |                           |                                                      | 7ft Game Time Swing Set 1 | •                                                                                                                     | 35                                                                                                    |                               | Northeast, Page 18, 22        |                       |
|                                        |                           |                                                      | Bay 2 Belt                | Rake & Level Engineered Wood Fiber Mulch to Level Area                                                                | 36                                                                                                    |                               | Northeast, Page 18, 23        |                       |
|                                        | 1<br>(Interior Courtyard  | Little Tikes Small<br>Composite Structure            | Transfer Platform         | Supply & Install One Bolt at Handhold/Step                                                                            | 37                                                                                                    |                               | Rippowam, Page 9, 11          |                       |
| Rippowam Middle                        | Playground)               | Free Standing<br>Equipment                           | Bernie Bus                | Supply & Install One Bolt at Yellow Bar/Panel                                                                         | 38                                                                                                    |                               | -<br>Rippowam, Page 9, 11, 12 |                       |
| School                                 | 2                         | Little Tikes Small<br>Composite Structure            | Decks                     | Tighten One Bolt Below Bracket Plate at Avalanche Slide                                                               | 39                                                                                                    |                               | Rippowam, Page 17, 20         |                       |