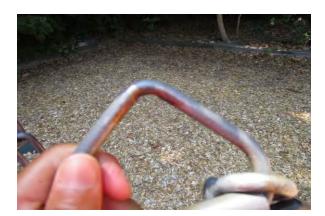

#### **PLAYGROUND REPAIRS**

Stamford Public Schools operates and maintains playgrounds at 11 schools. Playgrounds at 9 schools require repairs and are identified in the attached Table 1: Scope of Work Pricing Sheet. Additional information is provided in the attached deficiencies sheets and photographic documentation culled from the Annual Playground Safety Inspection Reports for each site. This bid includes work at the following schools:

Repair contractor shall be Certified Playground Installer and/or have a National Certified Playground Safety Inspector (NSPI) on staff. Following completion of repairs, photographic documentation of repairs conducted shall be submitted on repair contractor letterhead.