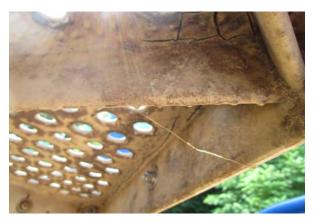

#### **PLAYGROUND REPAIRS**

Stamford Public Schools operates and maintains playgrounds at 11 schools. Playgrounds at 9 schools require repairs and are identified in the attached Table 1: Scope of Work Pricing Sheet. Additional information is provided in the attached deficiencies sheets and photographic documentation culled from the Annual Playground Safety Inspection Reports for each site. This bid includes work at the following schools:

Pricing shall be provided on Table 1 broken down by repair line item.

See Attached:

**Exhibit A: Pricing** 

**Exhibit B: Condition Report** 