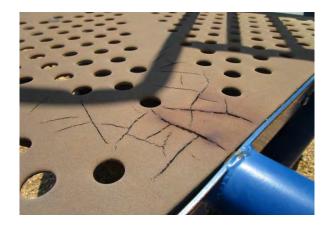

#### **PLAYGROUND REPAIRS**

Stamford Public Schools operates and maintains playgrounds at 11 schools. Playgrounds at 9 schools require repairs and are identified in the attached Table 1: Scope of Work Pricing Sheet. Additional information is provided in the attached deficiencies sheets and photographic documentation culled from the Annual Playground Safety Inspection Reports for each site. This bid includes work at the following schools: