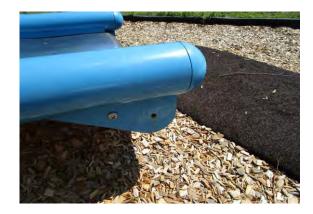

#### **PLAYGROUND REPAIRS**

Stamford Public Schools operates and maintains playgrounds at 11 schools. Playgrounds at 9 schools require repairs and are identified in the attached Table 1: Scope of Work Pricing Sheet. Additional information is provided in the attached deficiencies sheets and photographic documentation culled from the Annual Playground Safety Inspection Reports for each site. This bid includes work at the following schools: