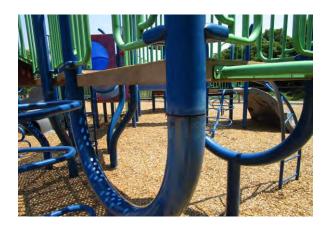

#### **PLAYGROUND REPAIRS**

Stamford Public Schools operates and maintains playgrounds at 11 schools. Playgrounds at 9 schools require repairs and are identified in the attached Table 1: Scope of Work Pricing Sheet. Additional information is provided in the attached deficiencies sheets and photographic documentation culled from the Annual Playground Safety Inspection Reports for each site. This bid includes work at the following schools:

Pricing shall be provided on Table 1 broken down by repair line item.

See Attached:

**Exhibit A: Pricing** 

**Exhibit B: Condition Report** 