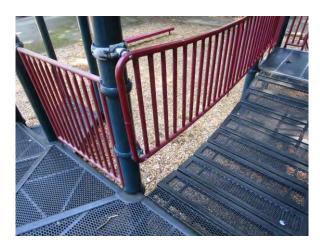

#### **PLAYGROUND REPAIRS**

Stamford Public Schools operates and maintains playgrounds at 11 schools. Playgrounds at 9 schools require repairs and are identified in the attached Table 1: Scope of Work Pricing Sheet. Additional information is provided in the attached deficiencies sheets and photographic documentation culled from the Annual Playground Safety Inspection Reports for each site. This bid includes work at the following schools:

- Davenport Ridge Elementary School, 1300 Newfield Ave., Stamford
- KT Murphy Elementary School, 19 Horton Street, Stamford
- Newfield Elementary School, 345 Pepper Ridge Road, Stamford
- Northeast Elementary School, 82 Scofieldtown Road, Stamford
- Rippowam Middle Schools (Apples Preschool), 381 High Ridge Road, Stamford
- Rogers International Elementary School, 202 Blachley Road, Stamford
- Roxbury Elementary School, 751 West Hill Road, Stamford
- Stillmeadow Elementary School, 800 Stillwater Road, Stamford
- Toquam Magnet Elementary School, 123 Ridgewood Ave., Stamford