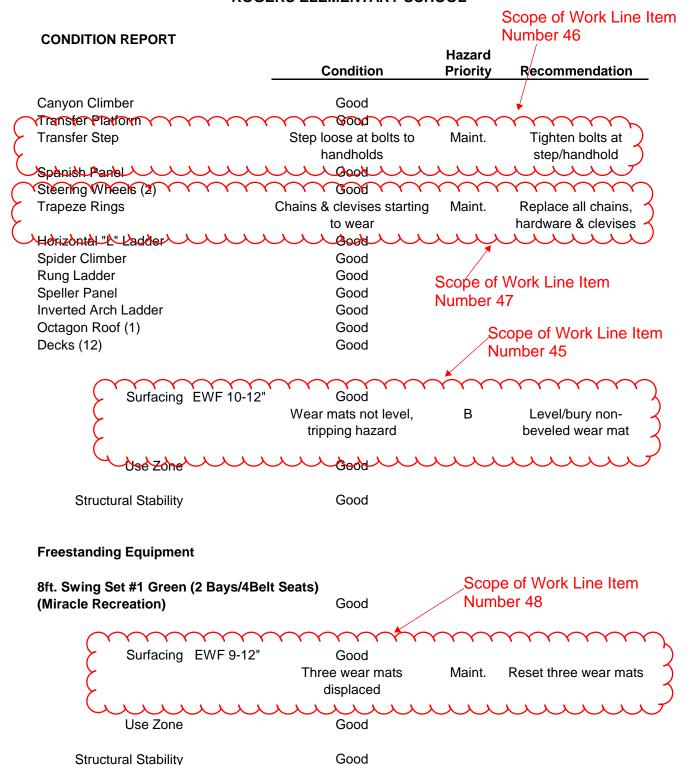

- Davenport Ridge Elementary School, 1300 Newfield Ave., Stamford
- KT Murphy Elementary School, 19 Horton Street, Stamford
- Newfield Elementary School, 345 Pepper Ridge Road, Stamford
- Northeast Elementary School, 82 Scofieldtown Road, Stamford
- Rippowam Middle Schools (Apples Preschool), 381 High Ridge Road, Stamford
- Rogers International Elementary School, 202 Blachley Road, Stamford
- Roxbury Elementary School, 751 West Hill Road, Stamford
- Stillmeadow Elementary School, 800 Stillwater Road, Stamford
- Toquam Magnet Elementary School, 123 Ridgewood Ave., Stamford

Repair contractor shall be Certified Playground Installer and/or have a National Certified Playground Safety Inspector (NSPI) on staff. Following completion of repairs, photographic documentation of repairs conducted shall be submitted on repair contractor letterhead.