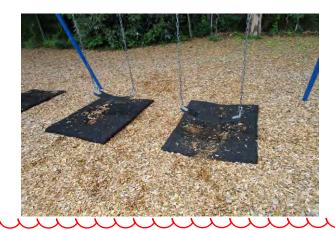

#### **PLAYGROUND REPAIRS**

Stamford Public Schools operates and maintains playgrounds at 11 schools. Playgrounds at 9 schools require repairs and are identified in the attached Table 1: Scope of Work Pricing Sheet. Additional information is provided in the attached deficiencies sheets and photographic documentation culled from the Annual Playground Safety Inspection Reports for each site. This bid includes work at the following schools:

- Davenport Ridge Elementary School, 1300 Newfield Ave., Stamford
- KT Murphy Elementary School, 19 Horton Street, Stamford
- Newfield Elementary School, 345 Pepper Ridge Road, Stamford
- Northeast Elementary School, 82 Scofieldtown Road, Stamford
- Rippowam Middle Schools (Apples Preschool), 381 High Ridge Road, Stamford
- Rogers International Elementary School, 202 Blachley Road, Stamford
- Roxbury Elementary School, 751 West Hill Road, Stamford
- Stillmeadow Elementary School, 800 Stillwater Road, Stamford
- Toquam Magnet Elementary School, 123 Ridgewood Ave., Stamford