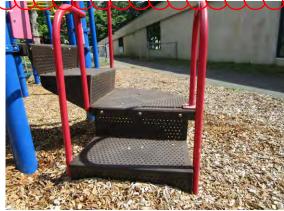

#### **PLAYGROUND REPAIRS**

Stamford Public Schools operates and maintains playgrounds at 11 schools. Playgrounds at 9 schools require repairs and are identified in the attached Table 1: Scope of Work Pricing Sheet. Additional information is provided in the attached deficiencies sheets and photographic documentation culled from the Annual Playground Safety Inspection Reports for each site. This bid includes work at the following schools:

Pricing shall be provided on Table 1 broken down by repair line item.

See Attached:

**Exhibit A: Pricing** 

**Exhibit B: Condition Report** 