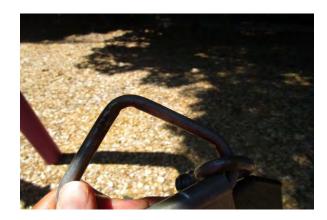

#### **PLAYGROUND REPAIRS**

Stamford Public Schools operates and maintains playgrounds at 11 schools. Playgrounds at 9 schools require repairs and are identified in the attached Table 1: Scope of Work Pricing Sheet. Additional information is provided in the attached deficiencies sheets and photographic documentation culled from the Annual Playground Safety Inspection Reports for each site. This bid includes work at the following schools:

Repair contractor shall be Certified Playground Installer and/or have a National Certified Playground Safety Inspector (NSPI) on staff. Following completion of repairs, photographic documentation of repairs conducted shall be submitted on repair contractor letterhead.