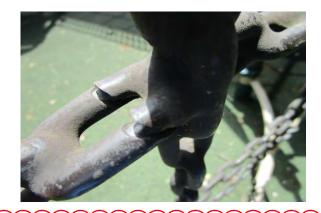

#### **PLAYGROUND REPAIRS**

Stamford Public Schools operates and maintains playgrounds at 11 schools. Playgrounds at 9 schools require repairs and are identified in the attached Table 1: Scope of Work Pricing Sheet. Additional information is provided in the attached deficiencies sheets and photographic documentation culled from the Annual Playground Safety Inspection Reports for each site. This bid includes work at the following schools: