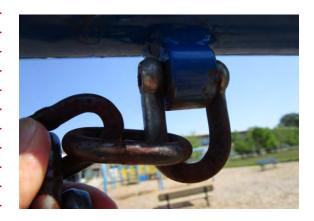

#### **PLAYGROUND REPAIRS**

Stamford Public Schools operates and maintains playgrounds at 11 schools. Playgrounds at 9 schools require repairs and are identified in the attached Table 1: Scope of Work Pricing Sheet. Additional information is provided in the attached deficiencies sheets and photographic documentation culled from the Annual Playground Safety Inspection Reports for each site. This bid includes work at the following schools:

Repair contractor shall be Certified Playground Installer and/or have a National Certified Playground Safety Inspector (NSPI) on staff. Following completion of repairs, photographic documentation of repairs conducted shall be submitted on repair contractor letterhead.