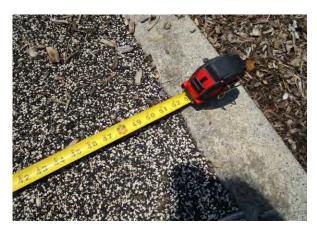

#### **PLAYGROUND REPAIRS**

Stamford Public Schools operates and maintains playgrounds at 11 schools. Playgrounds at 9 schools require repairs and are identified in the attached Table 1: Scope of Work Pricing Sheet. Additional information is provided in the attached deficiencies sheets and photographic documentation culled from the Annual Playground Safety Inspection Reports for each site. This bid includes work at the following schools: