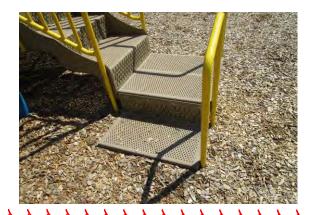

# **EXHIBIT A - SCOPE PRICING 9 (2 pages)**

| School                                 | Playground Area<br>Number | Playground<br>Component                              | Specific Locaton          | Scope of Work                                                                                                         | Scope of Work Line P                                                                                  | Price Per Line Item<br>Number | Additional Information        |                       |
|----------------------------------------|---------------------------|------------------------------------------------------|---------------------------|-----------------------------------------------------------------------------------------------------------------------|-------------------------------------------------------------------------------------------------------|-------------------------------|-------------------------------|-----------------------|
|                                        | 1                         | Game Time Metal                                      | Mega Rock Climber         | Replace One Cracked Bolt Cap                                                                                          | 1                                                                                                     |                               | - Davenport, Page 7, 11, 12   |                       |
|                                        |                           | Composite Structure                                  | Tube Slide                | Bury & Level One Wear Mat                                                                                             | 2                                                                                                     |                               |                               |                       |
| Davenport Ridge<br>Elementary School 2 | 2                         | Landscape<br>Structures Metal<br>Composite Structure | Tansfer Platform          | Tighten Bolts at Brackets                                                                                             | 3                                                                                                     |                               | Davenport, Page 18, 20        |                       |
|                                        |                           | Game Time Small<br>Composite Structure               | Chain Net Climber         | Remove & Dispose Existing Chain Net/Hardware, Supply & Install Chain Net & Hardware for Climber                       | 4                                                                                                     |                               | KT Murphy, Page 9, 12         |                       |
|                                        |                           | 1                                                    | Transfer Platform         | Remove & Dispose Existing Single Step, Supply & Install Single Step with Hardware                                     | 5                                                                                                     |                               | KT Murphy, Page 9, 13         |                       |
|                                        |                           |                                                      | Decks                     | Remove & Dispose of Two Rusting Triangle Decks, Supply & Install Two 36" Triangle Decks                               | 6                                                                                                     |                               | KT Murphy, Page 9, 14         |                       |
|                                        |                           | Game Time Large                                      | Stairs                    | Remove & Dispose Existing Stairs, Supply & Install Stairs Above Transfer Platform with Hardware                       | 7                                                                                                     |                               | KT Murphy, Page 9, 15         |                       |
|                                        | 1                         | Composite Structure                                  | Transfer Platform         | Tighten Bolts at Step                                                                                                 | 8                                                                                                     |                               | KT Murphy, Page 10, 15        |                       |
| KT Murphy<br>Elementary School         |                           | 2                                                    | Curved L Shaped Slide     | Remove & Dispose of Existing L Shaped Slide, Supply & Install L Shaped Slide, Hardware, and Wear Mat                  | 9                                                                                                     |                               | KT Murphy, Page 10, 16        |                       |
|                                        |                           |                                                      | Decks                     | Remove & Dispose of Existing 36" Triangle Deck, Supply & Install one 36" Triangle Deck                                | 10                                                                                                    |                               | KT Murphy, Page 10, 17        |                       |
|                                        |                           | Free Standing                                        | Funnel Ball               | Tigthen Hardware on Bucket                                                                                            | 11                                                                                                    |                               | KT Murphy, Page 10, 18        |                       |
|                                        |                           | Equipment                                            | 9ft Swing Set 2           | Supply & Install 4 Belts                                                                                              | 12                                                                                                    |                               | KT Murphy, Page 11, 19        |                       |
|                                        | 2                         | Play & Park Small<br>Composite Structure             | 2 Bay 4 Belt  Edging      | Hammer Down Spikes                                                                                                    | 13                                                                                                    |                               | KT Murphy, Page 24, 26, 27    |                       |
|                                        |                           |                                                      | Fire Truck Cab            | Supply & Install Seven Bolts on Fire Truck Cab (2 Bolts @ Panel, 3 Bolts @ Floor, and 2 Bolts on Post)                | 14                                                                                                    |                               | Newfield, Page 9, 12          |                       |
|                                        |                           |                                                      | Ramps (4)                 | Supply & Install Two Bolts Missing @ Ramp Handrail Barrier (Near Music)                                               | 15                                                                                                    |                               | Newfield, Page 9, 12          |                       |
|                                        |                           | Park & Play Large                                    | Racing Game Panel         | Supply & Install Two Knobs/Levers on Racing Panel                                                                     | 16                                                                                                    |                               | Newfield, Page 9, 13          |                       |
|                                        |                           | Composite Structure                                  |                           | Supply & Install Two Bolts on Max Climb Ridge Top                                                                     | 17                                                                                                    |                               | Newfield, Page 9, 14          |                       |
|                                        | 1                         | •                                                    | Spin & Win Panel          | Supply & Install Two Knobs on Spin & Win Panel                                                                        | 18                                                                                                    |                               | Newfield, Page 9, 15          |                       |
|                                        |                           |                                                      | Posts with No Components  |                                                                                                                       | 19                                                                                                    |                               | Newfield, Page 10, 17         |                       |
| Newfield Elementary                    |                           | For Charles                                          | 0(1 C Time C C 4          | Bury & Level 8 Wear Mats with surfacing                                                                               | 20                                                                                                    |                               |                               |                       |
| School                                 |                           | Free Standing<br>Equipment                           |                           | 8ft Game Time Swing Set 4<br>Bay 8 Belt                                                                               | Relocate Wooden Ties & Extend Use Zone By One Foot to Meet 16' Clearance. Supply & Install 1 Wood Tie | 21                            |                               | Newfield, Page 11, 21 |
| •                                      |                           | Park & Play Metal                                    | Patter Path Link          | Supply & Install Two New Footings                                                                                     | 22                                                                                                    |                               | Newfield, Page 28, 31         |                       |
|                                        |                           |                                                      | Talk Tubes                | Supply and Install 2 Cubic Yards of Soil to Cover Exposed Footing                                                     | 23                                                                                                    |                               | Newfield, Page 28, 31         |                       |
|                                        |                           |                                                      | Buck-A-Bout               | Tighten Bolts at Springs on Base                                                                                      | 24                                                                                                    |                               |                               |                       |
|                                        | 2                         | Free Standing                                        |                           | Supply & Install Chains on Playcore Inclusion Seat                                                                    | 25                                                                                                    |                               | Newfield, Page 29, 32         |                       |
|                                        |                           | Equipment                                            | 8ft Game Time Swing Set 4 | Raise Belt Seats to 12" Minimum Above Surfacing                                                                       | 26                                                                                                    |                               | Nowfield Dags 20, 22          |                       |
|                                        |                           |                                                      | Bay 6 Belt                | Bury & Level Six Wear Mats with Surfacing                                                                             | 27                                                                                                    |                               | - Newfield, Page 29, 33       |                       |
|                                        |                           |                                                      |                           | Supply & Install One Wear Mat to Replace One with Hole                                                                | 28                                                                                                    |                               | Newfield, Page 29, 34         |                       |
|                                        | 1                         | Free Standing                                        | 8ft Game Time Swqing Set  | Supply & Install Four Belt Seats and Eight Clevises                                                                   | 29                                                                                                    |                               | Northeast, Page 8, 9, 10      |                       |
|                                        | 1                         | Equipment                                            | 2 Bay 4 Belt              | Bury & Level Four Wear Mats                                                                                           | 30                                                                                                    |                               | Northeast, Page 8, 10, 11     |                       |
|                                        |                           | Miracle Large<br>Composite Sturcture                 | Suspension Bridge         | Tighten Bolts on Barrier at Side Near Hex Deck on Suspension Bridge                                                   | 31                                                                                                    |                               | Northeast, Page 17, 19        |                       |
| Northeast                              |                           |                                                      | 8ft Game Time Swing Set 3 | Bury & Level Six Wear Mats                                                                                            | 32                                                                                                    |                               | Northeast, Page 17, 21        |                       |
| Elementary School                      |                           |                                                      | Bay 6 Belt                | Rake & Level Engineered Wood Fiber Mulch to Level Area                                                                | 33                                                                                                    |                               | Northeast, Page 17, 20        |                       |
| Ziementary comoci                      | 2                         |                                                      | Day o Deit                | Remove & Dispose of Older Larger Single Plate and Footing                                                             | 33                                                                                                    |                               | 11011116431, 1 456 17, 20     |                       |
|                                        |                           | Free Standing<br>Equipment                           | 4 Seat Buck A Bout        | Supply & Install Four Individual Plates & Hardware to Anchor Springs & Base to New Footing (Supply & Install Footing) | 34                                                                                                    |                               | Northeast, Page 18, 21,22     |                       |
|                                        |                           |                                                      | 7ft Game Time Swing Set 1 | •                                                                                                                     | 35                                                                                                    |                               | Northeast, Page 18, 22        |                       |
|                                        |                           |                                                      | Bay 2 Belt                | Rake & Level Engineered Wood Fiber Mulch to Level Area                                                                | 36                                                                                                    |                               | Northeast, Page 18, 23        |                       |
|                                        | 1<br>(Interior Courtyard  | Little Tikes Small<br>Composite Structure            | Transfer Platform         | Supply & Install One Bolt at Handhold/Step                                                                            | 37                                                                                                    |                               | Rippowam, Page 9, 11          |                       |
| Rippowam Middle                        | Playground)               | Free Standing<br>Equipment                           | Bernie Bus                | Supply & Install One Bolt at Yellow Bar/Panel                                                                         | 38                                                                                                    |                               | -<br>Rippowam, Page 9, 11, 12 |                       |
| School                                 | 2                         | Little Tikes Small<br>Composite Structure            | Decks                     | Tighten One Bolt Below Bracket Plate at Avalanche Slide                                                               | 39                                                                                                    |                               | Rippowam, Page 17, 20         |                       |