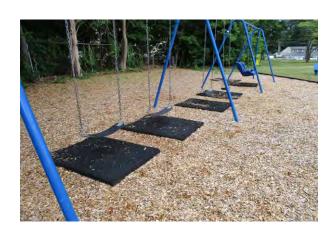

#### **PLAYGROUND REPAIRS**

Stamford Public Schools operates and maintains playgrounds at 11 schools. Playgrounds at 9 schools require repairs and are identified in the attached Table 1: Scope of Work Pricing Sheet. Additional information is provided in the attached deficiencies sheets and photographic documentation culled from the Annual Playground Safety Inspection Reports for each site. This bid includes work at the following schools:

- Davenport Ridge Elementary School, 1300 Newfield Ave., Stamford
- KT Murphy Elementary School, 19 Horton Street, Stamford
- Newfield Elementary School, 345 Pepper Ridge Road, Stamford
- Northeast Elementary School, 82 Scofieldtown Road, Stamford
- Rippowam Middle Schools (Apples Preschool), 381 High Ridge Road, Stamford
- Rogers International Elementary School, 202 Blachley Road, Stamford
- Roxbury Elementary School, 751 West Hill Road, Stamford
- Stillmeadow Elementary School, 800 Stillwater Road, Stamford
- Toquam Magnet Elementary School, 123 Ridgewood Ave., Stamford