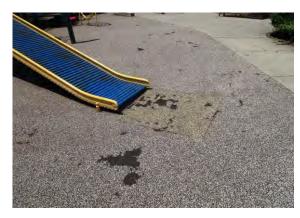

# **EXHIBIT A - SCOPE PRICING 9 (2 pages)**

| School                                 | Playground Area<br>Number | Playground<br>Component                              | Specific Locaton          | Scope of Work                                                                                                         | Scope of Work Line P                                                                                  | Price Per Line Item<br>Number | Additional Information        |                       |
|----------------------------------------|---------------------------|------------------------------------------------------|---------------------------|-----------------------------------------------------------------------------------------------------------------------|-------------------------------------------------------------------------------------------------------|-------------------------------|-------------------------------|-----------------------|
|                                        | 1                         | Game Time Metal                                      | Mega Rock Climber         | Replace One Cracked Bolt Cap                                                                                          | 1                                                                                                     |                               | - Davenport, Page 7, 11, 12   |                       |
|                                        |                           | Composite Structure                                  | Tube Slide                | Bury & Level One Wear Mat                                                                                             | 2                                                                                                     |                               |                               |                       |
| Davenport Ridge<br>Elementary School 2 | 2                         | Landscape<br>Structures Metal<br>Composite Structure | Tansfer Platform          | Tighten Bolts at Brackets                                                                                             | 3                                                                                                     |                               | Davenport, Page 18, 20        |                       |
|                                        |                           | Game Time Small<br>Composite Structure               | Chain Net Climber         | Remove & Dispose Existing Chain Net/Hardware, Supply & Install Chain Net & Hardware for Climber                       | 4                                                                                                     |                               | KT Murphy, Page 9, 12         |                       |
|                                        |                           | 1                                                    | Transfer Platform         | Remove & Dispose Existing Single Step, Supply & Install Single Step with Hardware                                     | 5                                                                                                     |                               | KT Murphy, Page 9, 13         |                       |
|                                        |                           |                                                      | Decks                     | Remove & Dispose of Two Rusting Triangle Decks, Supply & Install Two 36" Triangle Decks                               | 6                                                                                                     |                               | KT Murphy, Page 9, 14         |                       |
|                                        |                           | Game Time Large                                      | Stairs                    | Remove & Dispose Existing Stairs, Supply & Install Stairs Above Transfer Platform with Hardware                       | 7                                                                                                     |                               | KT Murphy, Page 9, 15         |                       |
|                                        | 1                         | Composite Structure                                  | Transfer Platform         | Tighten Bolts at Step                                                                                                 | 8                                                                                                     |                               | KT Murphy, Page 10, 15        |                       |
| KT Murphy<br>Elementary School         |                           | 2                                                    | Curved L Shaped Slide     | Remove & Dispose of Existing L Shaped Slide, Supply & Install L Shaped Slide, Hardware, and Wear Mat                  | 9                                                                                                     |                               | KT Murphy, Page 10, 16        |                       |
|                                        |                           |                                                      | Decks                     | Remove & Dispose of Existing 36" Triangle Deck, Supply & Install one 36" Triangle Deck                                | 10                                                                                                    |                               | KT Murphy, Page 10, 17        |                       |
|                                        |                           | Free Standing                                        | Funnel Ball               | Tigthen Hardware on Bucket                                                                                            | 11                                                                                                    |                               | KT Murphy, Page 10, 18        |                       |
|                                        |                           | Equipment                                            | 9ft Swing Set 2           | Supply & Install 4 Belts                                                                                              | 12                                                                                                    |                               | KT Murphy, Page 11, 19        |                       |
|                                        | 2                         | Play & Park Small<br>Composite Structure             | 2 Bay 4 Belt  Edging      | Hammer Down Spikes                                                                                                    | 13                                                                                                    |                               | KT Murphy, Page 24, 26, 27    |                       |
|                                        |                           |                                                      | Fire Truck Cab            | Supply & Install Seven Bolts on Fire Truck Cab (2 Bolts @ Panel, 3 Bolts @ Floor, and 2 Bolts on Post)                | 14                                                                                                    |                               | Newfield, Page 9, 12          |                       |
|                                        |                           |                                                      | Ramps (4)                 | Supply & Install Two Bolts Missing @ Ramp Handrail Barrier (Near Music)                                               | 15                                                                                                    |                               | Newfield, Page 9, 12          |                       |
|                                        |                           | Park & Play Large                                    | Racing Game Panel         | Supply & Install Two Knobs/Levers on Racing Panel                                                                     | 16                                                                                                    |                               | Newfield, Page 9, 13          |                       |
|                                        |                           | Composite Structure                                  |                           | Supply & Install Two Bolts on Max Climb Ridge Top                                                                     | 17                                                                                                    |                               | Newfield, Page 9, 14          |                       |
|                                        | 1                         | •                                                    | Spin & Win Panel          | Supply & Install Two Knobs on Spin & Win Panel                                                                        | 18                                                                                                    |                               | Newfield, Page 9, 15          |                       |
|                                        |                           |                                                      | Posts with No Components  |                                                                                                                       | 19                                                                                                    |                               | Newfield, Page 10, 17         |                       |
| Newfield Elementary                    |                           | For Charles                                          | 0(1 C Time C C 4          | Bury & Level 8 Wear Mats with surfacing                                                                               | 20                                                                                                    |                               |                               |                       |
| School                                 |                           | Free Standing<br>Equipment                           |                           | 8ft Game Time Swing Set 4<br>Bay 8 Belt                                                                               | Relocate Wooden Ties & Extend Use Zone By One Foot to Meet 16' Clearance. Supply & Install 1 Wood Tie | 21                            |                               | Newfield, Page 11, 21 |
| •                                      |                           | Park & Play Metal                                    | Patter Path Link          | Supply & Install Two New Footings                                                                                     | 22                                                                                                    |                               | Newfield, Page 28, 31         |                       |
|                                        |                           |                                                      | Talk Tubes                | Supply and Install 2 Cubic Yards of Soil to Cover Exposed Footing                                                     | 23                                                                                                    |                               | Newfield, Page 28, 31         |                       |
|                                        |                           |                                                      | Buck-A-Bout               | Tighten Bolts at Springs on Base                                                                                      | 24                                                                                                    |                               |                               |                       |
|                                        | 2                         | Free Standing                                        |                           | Supply & Install Chains on Playcore Inclusion Seat                                                                    | 25                                                                                                    |                               | Newfield, Page 29, 32         |                       |
|                                        |                           | Equipment                                            | 8ft Game Time Swing Set 4 | Raise Belt Seats to 12" Minimum Above Surfacing                                                                       | 26                                                                                                    |                               | Nowfield Dags 20, 22          |                       |
|                                        |                           |                                                      | Bay 6 Belt                | Bury & Level Six Wear Mats with Surfacing                                                                             | 27                                                                                                    |                               | - Newfield, Page 29, 33       |                       |
|                                        |                           |                                                      |                           | Supply & Install One Wear Mat to Replace One with Hole                                                                | 28                                                                                                    |                               | Newfield, Page 29, 34         |                       |
|                                        | 1                         | Free Standing                                        | 8ft Game Time Swqing Set  | Supply & Install Four Belt Seats and Eight Clevises                                                                   | 29                                                                                                    |                               | Northeast, Page 8, 9, 10      |                       |
|                                        | 1                         | Equipment                                            | 2 Bay 4 Belt              | Bury & Level Four Wear Mats                                                                                           | 30                                                                                                    |                               | Northeast, Page 8, 10, 11     |                       |
|                                        |                           | Miracle Large<br>Composite Sturcture                 | Suspension Bridge         | Tighten Bolts on Barrier at Side Near Hex Deck on Suspension Bridge                                                   | 31                                                                                                    |                               | Northeast, Page 17, 19        |                       |
| Northeast                              |                           |                                                      | 8ft Game Time Swing Set 3 | Bury & Level Six Wear Mats                                                                                            | 32                                                                                                    |                               | Northeast, Page 17, 21        |                       |
| Elementary School                      |                           |                                                      | Bay 6 Belt                | Rake & Level Engineered Wood Fiber Mulch to Level Area                                                                | 33                                                                                                    |                               | Northeast, Page 17, 20        |                       |
| Ziementary comoci                      | 2                         |                                                      | Day o Deit                | Remove & Dispose of Older Larger Single Plate and Footing                                                             | 33                                                                                                    |                               | 11011116431, 1 456 17, 20     |                       |
|                                        |                           | Free Standing<br>Equipment                           | 4 Seat Buck A Bout        | Supply & Install Four Individual Plates & Hardware to Anchor Springs & Base to New Footing (Supply & Install Footing) | 34                                                                                                    |                               | Northeast, Page 18, 21,22     |                       |
|                                        |                           |                                                      | 7ft Game Time Swing Set 1 | •                                                                                                                     | 35                                                                                                    |                               | Northeast, Page 18, 22        |                       |
|                                        |                           |                                                      | Bay 2 Belt                | Rake & Level Engineered Wood Fiber Mulch to Level Area                                                                | 36                                                                                                    |                               | Northeast, Page 18, 23        |                       |
|                                        | 1<br>(Interior Courtyard  | Little Tikes Small<br>Composite Structure            | Transfer Platform         | Supply & Install One Bolt at Handhold/Step                                                                            | 37                                                                                                    |                               | Rippowam, Page 9, 11          |                       |
| Rippowam Middle                        | Playground)               | Free Standing<br>Equipment                           | Bernie Bus                | Supply & Install One Bolt at Yellow Bar/Panel                                                                         | 38                                                                                                    |                               | -<br>Rippowam, Page 9, 11, 12 |                       |
| School                                 | 2                         | Little Tikes Small<br>Composite Structure            | Decks                     | Tighten One Bolt Below Bracket Plate at Avalanche Slide                                                               | 39                                                                                                    |                               | Rippowam, Page 17, 20         |                       |