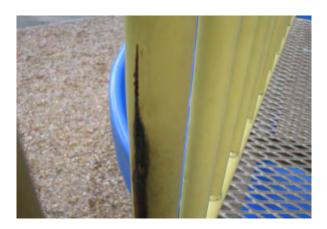

#### **PLAYGROUND REPAIRS**

Stamford Public Schools operates and maintains playgrounds at 11 schools. Playgrounds at 9 schools require repairs and are identified in the attached Table 1: Scope of Work Pricing Sheet. Additional information is provided in the attached deficiencies sheets and photographic documentation culled from the Annual Playground Safety Inspection Reports for each site. This bid includes work at the following schools: