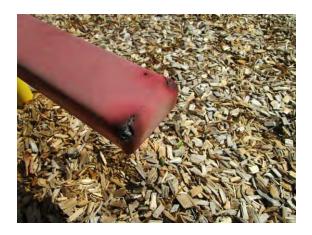

#### **PLAYGROUND REPAIRS**

Stamford Public Schools operates and maintains playgrounds at 11 schools. Playgrounds at 9 schools require repairs and are identified in the attached Table 1: Scope of Work Pricing Sheet. Additional information is provided in the attached deficiencies sheets and photographic documentation culled from the Annual Playground Safety Inspection Reports for each site. This bid includes work at the following schools:

Pricing shall be provided on Table 1 broken down by repair line item.

See Attached:

**Exhibit A: Pricing** 

**Exhibit B: Condition Report** 