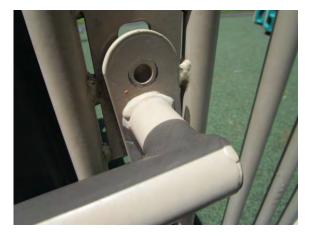

# **EXHIBIT A - SCOPE PRICING 9 (2 pages)**

| School                                 | Playground Area<br>Number | Playground<br>Component                              | Specific Locaton          | Scope of Work                                                                                                         | Scope of Work Line P                                                                                  | Price Per Line Item<br>Number | Additional Information        |                       |
|----------------------------------------|---------------------------|------------------------------------------------------|---------------------------|-----------------------------------------------------------------------------------------------------------------------|-------------------------------------------------------------------------------------------------------|-------------------------------|-------------------------------|-----------------------|
|                                        | 1                         | Game Time Metal                                      | Mega Rock Climber         | Replace One Cracked Bolt Cap                                                                                          | 1                                                                                                     |                               | - Davenport, Page 7, 11, 12   |                       |
|                                        |                           | Composite Structure                                  | Tube Slide                | Bury & Level One Wear Mat                                                                                             | 2                                                                                                     |                               |                               |                       |
| Davenport Ridge<br>Elementary School 2 | 2                         | Landscape<br>Structures Metal<br>Composite Structure | Tansfer Platform          | Tighten Bolts at Brackets                                                                                             | 3                                                                                                     |                               | Davenport, Page 18, 20        |                       |
|                                        |                           | Game Time Small<br>Composite Structure               | Chain Net Climber         | Remove & Dispose Existing Chain Net/Hardware, Supply & Install Chain Net & Hardware for Climber                       | 4                                                                                                     |                               | KT Murphy, Page 9, 12         |                       |
|                                        |                           | 1                                                    | Transfer Platform         | Remove & Dispose Existing Single Step, Supply & Install Single Step with Hardware                                     | 5                                                                                                     |                               | KT Murphy, Page 9, 13         |                       |
|                                        |                           |                                                      | Decks                     | Remove & Dispose of Two Rusting Triangle Decks, Supply & Install Two 36" Triangle Decks                               | 6                                                                                                     |                               | KT Murphy, Page 9, 14         |                       |
|                                        |                           | Game Time Large                                      | Stairs                    | Remove & Dispose Existing Stairs, Supply & Install Stairs Above Transfer Platform with Hardware                       | 7                                                                                                     |                               | KT Murphy, Page 9, 15         |                       |
|                                        | 1                         | Composite Structure                                  | Transfer Platform         | Tighten Bolts at Step                                                                                                 | 8                                                                                                     |                               | KT Murphy, Page 10, 15        |                       |
| KT Murphy<br>Elementary School         |                           | 2                                                    | Curved L Shaped Slide     | Remove & Dispose of Existing L Shaped Slide, Supply & Install L Shaped Slide, Hardware, and Wear Mat                  | 9                                                                                                     |                               | KT Murphy, Page 10, 16        |                       |
|                                        |                           |                                                      | Decks                     | Remove & Dispose of Existing 36" Triangle Deck, Supply & Install one 36" Triangle Deck                                | 10                                                                                                    |                               | KT Murphy, Page 10, 17        |                       |
|                                        |                           | Free Standing                                        | Funnel Ball               | Tigthen Hardware on Bucket                                                                                            | 11                                                                                                    |                               | KT Murphy, Page 10, 18        |                       |
|                                        |                           | Equipment                                            | 9ft Swing Set 2           | Supply & Install 4 Belts                                                                                              | 12                                                                                                    |                               | KT Murphy, Page 11, 19        |                       |
|                                        | 2                         | Play & Park Small<br>Composite Structure             | 2 Bay 4 Belt  Edging      | Hammer Down Spikes                                                                                                    | 13                                                                                                    |                               | KT Murphy, Page 24, 26, 27    |                       |
|                                        |                           |                                                      | Fire Truck Cab            | Supply & Install Seven Bolts on Fire Truck Cab (2 Bolts @ Panel, 3 Bolts @ Floor, and 2 Bolts on Post)                | 14                                                                                                    |                               | Newfield, Page 9, 12          |                       |
|                                        |                           |                                                      | Ramps (4)                 | Supply & Install Two Bolts Missing @ Ramp Handrail Barrier (Near Music)                                               | 15                                                                                                    |                               | Newfield, Page 9, 12          |                       |
|                                        |                           | Park & Play Large                                    | Racing Game Panel         | Supply & Install Two Knobs/Levers on Racing Panel                                                                     | 16                                                                                                    |                               | Newfield, Page 9, 13          |                       |
|                                        |                           | Composite Structure                                  |                           | Supply & Install Two Bolts on Max Climb Ridge Top                                                                     | 17                                                                                                    |                               | Newfield, Page 9, 14          |                       |
|                                        | 1                         | •                                                    | Spin & Win Panel          | Supply & Install Two Knobs on Spin & Win Panel                                                                        | 18                                                                                                    |                               | Newfield, Page 9, 15          |                       |
|                                        |                           |                                                      | Posts with No Components  |                                                                                                                       | 19                                                                                                    |                               | Newfield, Page 10, 17         |                       |
| Newfield Elementary                    |                           | For Charles                                          | 0(1 C Time C C 4          | Bury & Level 8 Wear Mats with surfacing                                                                               | 20                                                                                                    |                               |                               |                       |
| School                                 |                           | Free Standing<br>Equipment                           |                           | 8ft Game Time Swing Set 4<br>Bay 8 Belt                                                                               | Relocate Wooden Ties & Extend Use Zone By One Foot to Meet 16' Clearance. Supply & Install 1 Wood Tie | 21                            |                               | Newfield, Page 11, 21 |
| •                                      |                           | Park & Play Metal                                    | Patter Path Link          | Supply & Install Two New Footings                                                                                     | 22                                                                                                    |                               | Newfield, Page 28, 31         |                       |
|                                        |                           |                                                      | Talk Tubes                | Supply and Install 2 Cubic Yards of Soil to Cover Exposed Footing                                                     | 23                                                                                                    |                               | Newfield, Page 28, 31         |                       |
|                                        |                           |                                                      | Buck-A-Bout               | Tighten Bolts at Springs on Base                                                                                      | 24                                                                                                    |                               |                               |                       |
|                                        | 2                         | Free Standing                                        |                           | Supply & Install Chains on Playcore Inclusion Seat                                                                    | 25                                                                                                    |                               | Newfield, Page 29, 32         |                       |
|                                        |                           | Equipment                                            | 8ft Game Time Swing Set 4 | Raise Belt Seats to 12" Minimum Above Surfacing                                                                       | 26                                                                                                    |                               | Nowfield Dags 20, 22          |                       |
|                                        |                           |                                                      | Bay 6 Belt                | Bury & Level Six Wear Mats with Surfacing                                                                             | 27                                                                                                    |                               | - Newfield, Page 29, 33       |                       |
|                                        |                           |                                                      |                           | Supply & Install One Wear Mat to Replace One with Hole                                                                | 28                                                                                                    |                               | Newfield, Page 29, 34         |                       |
|                                        | 1                         | Free Standing                                        | 8ft Game Time Swqing Set  | Supply & Install Four Belt Seats and Eight Clevises                                                                   | 29                                                                                                    |                               | Northeast, Page 8, 9, 10      |                       |
|                                        | 1                         | Equipment                                            | 2 Bay 4 Belt              | Bury & Level Four Wear Mats                                                                                           | 30                                                                                                    |                               | Northeast, Page 8, 10, 11     |                       |
|                                        |                           | Miracle Large<br>Composite Sturcture                 | Suspension Bridge         | Tighten Bolts on Barrier at Side Near Hex Deck on Suspension Bridge                                                   | 31                                                                                                    |                               | Northeast, Page 17, 19        |                       |
| Northeast                              |                           |                                                      | 8ft Game Time Swing Set 3 | Bury & Level Six Wear Mats                                                                                            | 32                                                                                                    |                               | Northeast, Page 17, 21        |                       |
| Elementary School                      |                           |                                                      | Bay 6 Belt                | Rake & Level Engineered Wood Fiber Mulch to Level Area                                                                | 33                                                                                                    |                               | Northeast, Page 17, 20        |                       |
| Ziementary comoci                      | 2                         |                                                      | Day o Deit                | Remove & Dispose of Older Larger Single Plate and Footing                                                             | 33                                                                                                    |                               | 11011116431, 1 456 17, 20     |                       |
|                                        |                           | Free Standing<br>Equipment                           | 4 Seat Buck A Bout        | Supply & Install Four Individual Plates & Hardware to Anchor Springs & Base to New Footing (Supply & Install Footing) | 34                                                                                                    |                               | Northeast, Page 18, 21,22     |                       |
|                                        |                           |                                                      | 7ft Game Time Swing Set 1 | •                                                                                                                     | 35                                                                                                    |                               | Northeast, Page 18, 22        |                       |
|                                        |                           |                                                      | Bay 2 Belt                | Rake & Level Engineered Wood Fiber Mulch to Level Area                                                                | 36                                                                                                    |                               | Northeast, Page 18, 23        |                       |
|                                        | 1<br>(Interior Courtyard  | Little Tikes Small<br>Composite Structure            | Transfer Platform         | Supply & Install One Bolt at Handhold/Step                                                                            | 37                                                                                                    |                               | Rippowam, Page 9, 11          |                       |
| Rippowam Middle                        | Playground)               | Free Standing<br>Equipment                           | Bernie Bus                | Supply & Install One Bolt at Yellow Bar/Panel                                                                         | 38                                                                                                    |                               | -<br>Rippowam, Page 9, 11, 12 |                       |
| School                                 | 2                         | Little Tikes Small<br>Composite Structure            | Decks                     | Tighten One Bolt Below Bracket Plate at Avalanche Slide                                                               | 39                                                                                                    |                               | Rippowam, Page 17, 20         |                       |