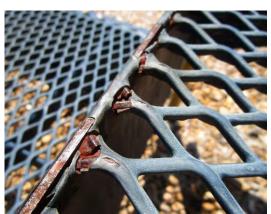

#### **PLAYGROUND REPAIRS**

Stamford Public Schools operates and maintains playgrounds at 11 schools. Playgrounds at 9 schools require repairs and are identified in the attached Table 1: Scope of Work Pricing Sheet. Additional information is provided in the attached deficiencies sheets and photographic documentation culled from the Annual Playground Safety Inspection Reports for each site. This bid includes work at the following schools:

Repair contractor shall be Certified Playground Installer and/or have a National Certified Playground Safety Inspector (NSPI) on staff. Following completion of repairs, photographic documentation of repairs conducted shall be submitted on repair contractor letterhead.