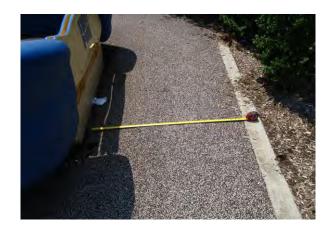

#### **PLAYGROUND REPAIRS**

Stamford Public Schools operates and maintains playgrounds at 11 schools. Playgrounds at 9 schools require repairs and are identified in the attached Table 1: Scope of Work Pricing Sheet. Additional information is provided in the attached deficiencies sheets and photographic documentation culled from the Annual Playground Safety Inspection Reports for each site. This bid includes work at the following schools: