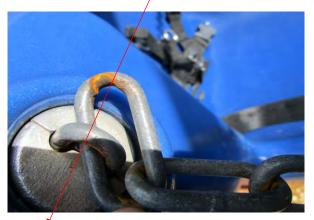

#### **PLAYGROUND REPAIRS**

Stamford Public Schools operates and maintains playgrounds at 11 schools. Playgrounds at 9 schools require repairs and are identified in the attached Table 1: Scope of Work Pricing Sheet. Additional information is provided in the attached deficiencies sheets and photographic documentation culled from the Annual Playground Safety Inspection Reports for each site. This bid includes work at the following schools:

- Davenport Ridge Elementary School, 1300 Newfield Ave., Stamford
- KT Murphy Elementary School, 19 Horton Street, Stamford
- Newfield Elementary School, 345 Pepper Ridge Road, Stamford
- Northeast Elementary School, 82 Scofieldtown Road, Stamford
- Rippowam Middle Schools (Apples Preschool), 381 High Ridge Road, Stamford
- Rogers International Elementary School, 202 Blachley Road, Stamford
- Roxbury Elementary School, 751 West Hill Road, Stamford
- Stillmeadow Elementary School, 800 Stillwater Road, Stamford
- Toquam Magnet Elementary School, 123 Ridgewood Ave., Stamford