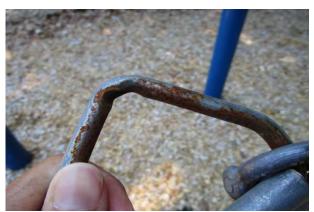

#### **PLAYGROUND REPAIRS**

Stamford Public Schools operates and maintains playgrounds at 11 schools. Playgrounds at 9 schools require repairs and are identified in the attached Table 1: Scope of Work Pricing Sheet. Additional information is provided in the attached deficiencies sheets and photographic documentation culled from the Annual Playground Safety Inspection Reports for each site. This bid includes work at the following schools: