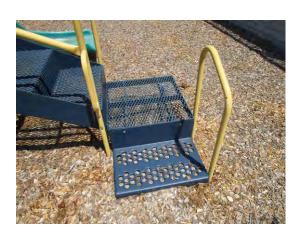

#### **PLAYGROUND REPAIRS**

Stamford Public Schools operates and maintains playgrounds at 11 schools. Playgrounds at 9 schools require repairs and are identified in the attached Table 1: Scope of Work Pricing Sheet. Additional information is provided in the attached deficiencies sheets and photographic documentation culled from the Annual Playground Safety Inspection Reports for each site. This bid includes work at the following schools:

Repair contractor shall be Certified Playground Installer and/or have a National Certified Playground Safety Inspector (NSPI) on staff. Following completion of repairs, photographic documentation of repairs conducted shall be submitted on repair contractor letterhead.