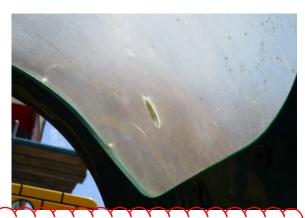

#### **PLAYGROUND REPAIRS**

Stamford Public Schools operates and maintains playgrounds at 11 schools. Playgrounds at 9 schools require repairs and are identified in the attached Table 1: Scope of Work Pricing Sheet. Additional information is provided in the attached deficiencies sheets and photographic documentation culled from the Annual Playground Safety Inspection Reports for each site. This bid includes work at the following schools: