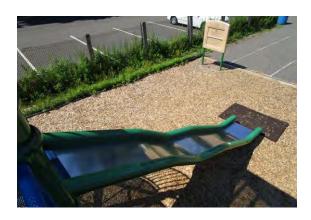

# **EXHIBIT A - SCOPE PRICING 9 (2 pages)**

| School                                 | Playground Area<br>Number | Playground<br>Component                              | Specific Locaton          | Scope of Work                                                                                                         | Scope of Work Line P                                                                                  | Price Per Line Item<br>Number | Additional Information        |                       |
|----------------------------------------|---------------------------|------------------------------------------------------|---------------------------|-----------------------------------------------------------------------------------------------------------------------|-------------------------------------------------------------------------------------------------------|-------------------------------|-------------------------------|-----------------------|
|                                        | 1                         | Game Time Metal                                      | Mega Rock Climber         | Replace One Cracked Bolt Cap                                                                                          | 1                                                                                                     |                               | - Davenport, Page 7, 11, 12   |                       |
|                                        |                           | Composite Structure                                  | Tube Slide                | Bury & Level One Wear Mat                                                                                             | 2                                                                                                     |                               |                               |                       |
| Davenport Ridge<br>Elementary School 2 | 2                         | Landscape<br>Structures Metal<br>Composite Structure | Tansfer Platform          | Tighten Bolts at Brackets                                                                                             | 3                                                                                                     |                               | Davenport, Page 18, 20        |                       |
|                                        |                           | Game Time Small<br>Composite Structure               | Chain Net Climber         | Remove & Dispose Existing Chain Net/Hardware, Supply & Install Chain Net & Hardware for Climber                       | 4                                                                                                     |                               | KT Murphy, Page 9, 12         |                       |
|                                        |                           | 1                                                    | Transfer Platform         | Remove & Dispose Existing Single Step, Supply & Install Single Step with Hardware                                     | 5                                                                                                     |                               | KT Murphy, Page 9, 13         |                       |
|                                        |                           |                                                      | Decks                     | Remove & Dispose of Two Rusting Triangle Decks, Supply & Install Two 36" Triangle Decks                               | 6                                                                                                     |                               | KT Murphy, Page 9, 14         |                       |
|                                        |                           | Game Time Large                                      | Stairs                    | Remove & Dispose Existing Stairs, Supply & Install Stairs Above Transfer Platform with Hardware                       | 7                                                                                                     |                               | KT Murphy, Page 9, 15         |                       |
|                                        | 1                         | Composite Structure                                  | Transfer Platform         | Tighten Bolts at Step                                                                                                 | 8                                                                                                     |                               | KT Murphy, Page 10, 15        |                       |
| KT Murphy<br>Elementary School         |                           | 2                                                    | Curved L Shaped Slide     | Remove & Dispose of Existing L Shaped Slide, Supply & Install L Shaped Slide, Hardware, and Wear Mat                  | 9                                                                                                     |                               | KT Murphy, Page 10, 16        |                       |
|                                        |                           |                                                      | Decks                     | Remove & Dispose of Existing 36" Triangle Deck, Supply & Install one 36" Triangle Deck                                | 10                                                                                                    |                               | KT Murphy, Page 10, 17        |                       |
|                                        |                           | Free Standing                                        | Funnel Ball               | Tigthen Hardware on Bucket                                                                                            | 11                                                                                                    |                               | KT Murphy, Page 10, 18        |                       |
|                                        |                           | Equipment                                            | 9ft Swing Set 2           | Supply & Install 4 Belts                                                                                              | 12                                                                                                    |                               | KT Murphy, Page 11, 19        |                       |
|                                        | 2                         | Play & Park Small<br>Composite Structure             | 2 Bay 4 Belt  Edging      | Hammer Down Spikes                                                                                                    | 13                                                                                                    |                               | KT Murphy, Page 24, 26, 27    |                       |
|                                        |                           |                                                      | Fire Truck Cab            | Supply & Install Seven Bolts on Fire Truck Cab (2 Bolts @ Panel, 3 Bolts @ Floor, and 2 Bolts on Post)                | 14                                                                                                    |                               | Newfield, Page 9, 12          |                       |
|                                        |                           |                                                      | Ramps (4)                 | Supply & Install Two Bolts Missing @ Ramp Handrail Barrier (Near Music)                                               | 15                                                                                                    |                               | Newfield, Page 9, 12          |                       |
|                                        |                           | Park & Play Large                                    | Racing Game Panel         | Supply & Install Two Knobs/Levers on Racing Panel                                                                     | 16                                                                                                    |                               | Newfield, Page 9, 13          |                       |
|                                        |                           | Composite Structure                                  |                           | Supply & Install Two Bolts on Max Climb Ridge Top                                                                     | 17                                                                                                    |                               | Newfield, Page 9, 14          |                       |
|                                        | 1                         | •                                                    | Spin & Win Panel          | Supply & Install Two Knobs on Spin & Win Panel                                                                        | 18                                                                                                    |                               | Newfield, Page 9, 15          |                       |
|                                        |                           |                                                      | Posts with No Components  |                                                                                                                       | 19                                                                                                    |                               | Newfield, Page 10, 17         |                       |
| Newfield Elementary                    |                           | For Charles                                          | 0(1 C Time C C 4          | Bury & Level 8 Wear Mats with surfacing                                                                               | 20                                                                                                    |                               |                               |                       |
| School                                 |                           | Free Standing<br>Equipment                           |                           | 8ft Game Time Swing Set 4<br>Bay 8 Belt                                                                               | Relocate Wooden Ties & Extend Use Zone By One Foot to Meet 16' Clearance. Supply & Install 1 Wood Tie | 21                            |                               | Newfield, Page 11, 21 |
| •                                      |                           | Park & Play Metal                                    | Patter Path Link          | Supply & Install Two New Footings                                                                                     | 22                                                                                                    |                               | Newfield, Page 28, 31         |                       |
|                                        |                           |                                                      | Talk Tubes                | Supply and Install 2 Cubic Yards of Soil to Cover Exposed Footing                                                     | 23                                                                                                    |                               | Newfield, Page 28, 31         |                       |
|                                        |                           |                                                      | Buck-A-Bout               | Tighten Bolts at Springs on Base                                                                                      | 24                                                                                                    |                               |                               |                       |
|                                        | 2                         | Free Standing                                        |                           | Supply & Install Chains on Playcore Inclusion Seat                                                                    | 25                                                                                                    |                               | Newfield, Page 29, 32         |                       |
|                                        |                           | Equipment                                            | 8ft Game Time Swing Set 4 | Raise Belt Seats to 12" Minimum Above Surfacing                                                                       | 26                                                                                                    |                               | Nowfield Dags 20, 22          |                       |
|                                        |                           |                                                      | Bay 6 Belt                | Bury & Level Six Wear Mats with Surfacing                                                                             | 27                                                                                                    |                               | - Newfield, Page 29, 33       |                       |
|                                        |                           |                                                      |                           | Supply & Install One Wear Mat to Replace One with Hole                                                                | 28                                                                                                    |                               | Newfield, Page 29, 34         |                       |
|                                        | 1                         | Free Standing                                        | 8ft Game Time Swqing Set  | Supply & Install Four Belt Seats and Eight Clevises                                                                   | 29                                                                                                    |                               | Northeast, Page 8, 9, 10      |                       |
|                                        | 1                         | Equipment                                            | 2 Bay 4 Belt              | Bury & Level Four Wear Mats                                                                                           | 30                                                                                                    |                               | Northeast, Page 8, 10, 11     |                       |
|                                        |                           | Miracle Large<br>Composite Sturcture                 | Suspension Bridge         | Tighten Bolts on Barrier at Side Near Hex Deck on Suspension Bridge                                                   | 31                                                                                                    |                               | Northeast, Page 17, 19        |                       |
| Northeast                              |                           |                                                      | 8ft Game Time Swing Set 3 | Bury & Level Six Wear Mats                                                                                            | 32                                                                                                    |                               | Northeast, Page 17, 21        |                       |
| Elementary School                      |                           |                                                      | Bay 6 Belt                | Rake & Level Engineered Wood Fiber Mulch to Level Area                                                                | 33                                                                                                    |                               | Northeast, Page 17, 20        |                       |
| Ziementary comoci                      | 2                         |                                                      | Day o Deit                | Remove & Dispose of Older Larger Single Plate and Footing                                                             | 33                                                                                                    |                               | 11011116431, 1 456 17, 20     |                       |
|                                        |                           | Free Standing<br>Equipment                           | 4 Seat Buck A Bout        | Supply & Install Four Individual Plates & Hardware to Anchor Springs & Base to New Footing (Supply & Install Footing) | 34                                                                                                    |                               | Northeast, Page 18, 21,22     |                       |
|                                        |                           |                                                      | 7ft Game Time Swing Set 1 | •                                                                                                                     | 35                                                                                                    |                               | Northeast, Page 18, 22        |                       |
|                                        |                           |                                                      | Bay 2 Belt                | Rake & Level Engineered Wood Fiber Mulch to Level Area                                                                | 36                                                                                                    |                               | Northeast, Page 18, 23        |                       |
|                                        | 1<br>(Interior Courtyard  | Little Tikes Small<br>Composite Structure            | Transfer Platform         | Supply & Install One Bolt at Handhold/Step                                                                            | 37                                                                                                    |                               | Rippowam, Page 9, 11          |                       |
| Rippowam Middle                        | Playground)               | Free Standing<br>Equipment                           | Bernie Bus                | Supply & Install One Bolt at Yellow Bar/Panel                                                                         | 38                                                                                                    |                               | -<br>Rippowam, Page 9, 11, 12 |                       |
| School                                 | 2                         | Little Tikes Small<br>Composite Structure            | Decks                     | Tighten One Bolt Below Bracket Plate at Avalanche Slide                                                               | 39                                                                                                    |                               | Rippowam, Page 17, 20         |                       |