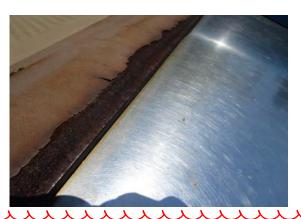

#### **PLAYGROUND REPAIRS**

Stamford Public Schools operates and maintains playgrounds at 11 schools. Playgrounds at 9 schools require repairs and are identified in the attached Table 1: Scope of Work Pricing Sheet. Additional information is provided in the attached deficiencies sheets and photographic documentation culled from the Annual Playground Safety Inspection Reports for each site. This bid includes work at the following schools: