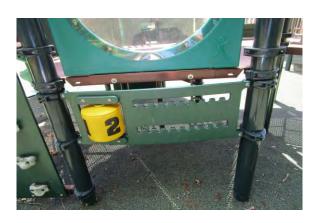

#### **PLAYGROUND REPAIRS**

Stamford Public Schools operates and maintains playgrounds at 11 schools. Playgrounds at 9 schools require repairs and are identified in the attached Table 1: Scope of Work Pricing Sheet. Additional information is provided in the attached deficiencies sheets and photographic documentation culled from the Annual Playground Safety Inspection Reports for each site. This bid includes work at the following schools: