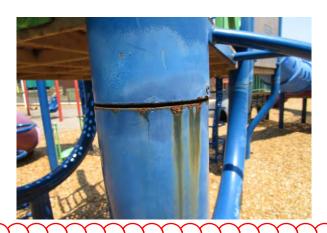

#### **PLAYGROUND REPAIRS**

Stamford Public Schools operates and maintains playgrounds at 11 schools. Playgrounds at 9 schools require repairs and are identified in the attached Table 1: Scope of Work Pricing Sheet. Additional information is provided in the attached deficiencies sheets and photographic documentation culled from the Annual Playground Safety Inspection Reports for each site. This bid includes work at the following schools:

Pricing shall be provided on Table 1 broken down by repair line item.

See Attached:

**Exhibit A: Pricing** 

**Exhibit B: Condition Report** 