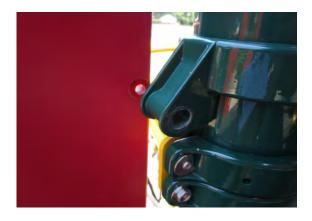

# **EXHIBIT A - SCOPE PRICING 9 (2 pages)**

| School                                 | Playground Area<br>Number | Playground<br>Component                              | Specific Locaton          | Scope of Work                                                                                                         | Scope of Work Line P                                                                                  | Price Per Line Item<br>Number | Additional Information        |                       |
|----------------------------------------|---------------------------|------------------------------------------------------|---------------------------|-----------------------------------------------------------------------------------------------------------------------|-------------------------------------------------------------------------------------------------------|-------------------------------|-------------------------------|-----------------------|
|                                        | 1                         | Game Time Metal                                      | Mega Rock Climber         | Replace One Cracked Bolt Cap                                                                                          | 1                                                                                                     |                               | - Davenport, Page 7, 11, 12   |                       |
|                                        |                           | Composite Structure                                  | Tube Slide                | Bury & Level One Wear Mat                                                                                             | 2                                                                                                     |                               |                               |                       |
| Davenport Ridge<br>Elementary School 2 | 2                         | Landscape<br>Structures Metal<br>Composite Structure | Tansfer Platform          | Tighten Bolts at Brackets                                                                                             | 3                                                                                                     |                               | Davenport, Page 18, 20        |                       |
|                                        |                           | Game Time Small<br>Composite Structure               | Chain Net Climber         | Remove & Dispose Existing Chain Net/Hardware, Supply & Install Chain Net & Hardware for Climber                       | 4                                                                                                     |                               | KT Murphy, Page 9, 12         |                       |
|                                        |                           | 1                                                    | Transfer Platform         | Remove & Dispose Existing Single Step, Supply & Install Single Step with Hardware                                     | 5                                                                                                     |                               | KT Murphy, Page 9, 13         |                       |
|                                        |                           |                                                      | Decks                     | Remove & Dispose of Two Rusting Triangle Decks, Supply & Install Two 36" Triangle Decks                               | 6                                                                                                     |                               | KT Murphy, Page 9, 14         |                       |
|                                        |                           | Game Time Large                                      | Stairs                    | Remove & Dispose Existing Stairs, Supply & Install Stairs Above Transfer Platform with Hardware                       | 7                                                                                                     |                               | KT Murphy, Page 9, 15         |                       |
|                                        | 1                         | Composite Structure                                  | Transfer Platform         | Tighten Bolts at Step                                                                                                 | 8                                                                                                     |                               | KT Murphy, Page 10, 15        |                       |
| KT Murphy<br>Elementary School         |                           | 2                                                    | Curved L Shaped Slide     | Remove & Dispose of Existing L Shaped Slide, Supply & Install L Shaped Slide, Hardware, and Wear Mat                  | 9                                                                                                     |                               | KT Murphy, Page 10, 16        |                       |
|                                        |                           |                                                      | Decks                     | Remove & Dispose of Existing 36" Triangle Deck, Supply & Install one 36" Triangle Deck                                | 10                                                                                                    |                               | KT Murphy, Page 10, 17        |                       |
|                                        |                           | Free Standing                                        | Funnel Ball               | Tigthen Hardware on Bucket                                                                                            | 11                                                                                                    |                               | KT Murphy, Page 10, 18        |                       |
|                                        |                           | Equipment                                            | 9ft Swing Set 2           | Supply & Install 4 Belts                                                                                              | 12                                                                                                    |                               | KT Murphy, Page 11, 19        |                       |
|                                        | 2                         | Play & Park Small<br>Composite Structure             | 2 Bay 4 Belt  Edging      | Hammer Down Spikes                                                                                                    | 13                                                                                                    |                               | KT Murphy, Page 24, 26, 27    |                       |
|                                        |                           |                                                      | Fire Truck Cab            | Supply & Install Seven Bolts on Fire Truck Cab (2 Bolts @ Panel, 3 Bolts @ Floor, and 2 Bolts on Post)                | 14                                                                                                    |                               | Newfield, Page 9, 12          |                       |
|                                        |                           |                                                      | Ramps (4)                 | Supply & Install Two Bolts Missing @ Ramp Handrail Barrier (Near Music)                                               | 15                                                                                                    |                               | Newfield, Page 9, 12          |                       |
|                                        |                           | Park & Play Large                                    | Racing Game Panel         | Supply & Install Two Knobs/Levers on Racing Panel                                                                     | 16                                                                                                    |                               | Newfield, Page 9, 13          |                       |
|                                        |                           | Composite Structure                                  |                           | Supply & Install Two Bolts on Max Climb Ridge Top                                                                     | 17                                                                                                    |                               | Newfield, Page 9, 14          |                       |
|                                        | 1                         | •                                                    | Spin & Win Panel          | Supply & Install Two Knobs on Spin & Win Panel                                                                        | 18                                                                                                    |                               | Newfield, Page 9, 15          |                       |
|                                        |                           |                                                      | Posts with No Components  |                                                                                                                       | 19                                                                                                    |                               | Newfield, Page 10, 17         |                       |
| Newfield Elementary                    |                           | For Charles                                          | 0(1 C Time C C 4          | Bury & Level 8 Wear Mats with surfacing                                                                               | 20                                                                                                    |                               |                               |                       |
| School                                 |                           | Free Standing<br>Equipment                           |                           | 8ft Game Time Swing Set 4<br>Bay 8 Belt                                                                               | Relocate Wooden Ties & Extend Use Zone By One Foot to Meet 16' Clearance. Supply & Install 1 Wood Tie | 21                            |                               | Newfield, Page 11, 21 |
| •                                      |                           | Park & Play Metal                                    | Patter Path Link          | Supply & Install Two New Footings                                                                                     | 22                                                                                                    |                               | Newfield, Page 28, 31         |                       |
|                                        |                           |                                                      | Talk Tubes                | Supply and Install 2 Cubic Yards of Soil to Cover Exposed Footing                                                     | 23                                                                                                    |                               | Newfield, Page 28, 31         |                       |
|                                        |                           |                                                      | Buck-A-Bout               | Tighten Bolts at Springs on Base                                                                                      | 24                                                                                                    |                               |                               |                       |
|                                        | 2                         | Free Standing                                        |                           | Supply & Install Chains on Playcore Inclusion Seat                                                                    | 25                                                                                                    |                               | Newfield, Page 29, 32         |                       |
|                                        |                           | Equipment                                            | 8ft Game Time Swing Set 4 | Raise Belt Seats to 12" Minimum Above Surfacing                                                                       | 26                                                                                                    |                               | Nowfield Dags 20, 22          |                       |
|                                        |                           |                                                      | Bay 6 Belt                | Bury & Level Six Wear Mats with Surfacing                                                                             | 27                                                                                                    |                               | - Newfield, Page 29, 33       |                       |
|                                        |                           |                                                      |                           | Supply & Install One Wear Mat to Replace One with Hole                                                                | 28                                                                                                    |                               | Newfield, Page 29, 34         |                       |
|                                        | 1                         | Free Standing                                        | 8ft Game Time Swqing Set  | Supply & Install Four Belt Seats and Eight Clevises                                                                   | 29                                                                                                    |                               | Northeast, Page 8, 9, 10      |                       |
|                                        | 1                         | Equipment                                            | 2 Bay 4 Belt              | Bury & Level Four Wear Mats                                                                                           | 30                                                                                                    |                               | Northeast, Page 8, 10, 11     |                       |
|                                        |                           | Miracle Large<br>Composite Sturcture                 | Suspension Bridge         | Tighten Bolts on Barrier at Side Near Hex Deck on Suspension Bridge                                                   | 31                                                                                                    |                               | Northeast, Page 17, 19        |                       |
| Northeast                              |                           |                                                      | 8ft Game Time Swing Set 3 | Bury & Level Six Wear Mats                                                                                            | 32                                                                                                    |                               | Northeast, Page 17, 21        |                       |
| Elementary School                      |                           |                                                      | Bay 6 Belt                | Rake & Level Engineered Wood Fiber Mulch to Level Area                                                                | 33                                                                                                    |                               | Northeast, Page 17, 20        |                       |
| Ziementary comoci                      | 2                         |                                                      | Day o Deit                | Remove & Dispose of Older Larger Single Plate and Footing                                                             | 33                                                                                                    |                               | 11011116431, 1 456 17, 20     |                       |
|                                        |                           | Free Standing<br>Equipment                           | 4 Seat Buck A Bout        | Supply & Install Four Individual Plates & Hardware to Anchor Springs & Base to New Footing (Supply & Install Footing) | 34                                                                                                    |                               | Northeast, Page 18, 21,22     |                       |
|                                        |                           |                                                      | 7ft Game Time Swing Set 1 | •                                                                                                                     | 35                                                                                                    |                               | Northeast, Page 18, 22        |                       |
|                                        |                           |                                                      | Bay 2 Belt                | Rake & Level Engineered Wood Fiber Mulch to Level Area                                                                | 36                                                                                                    |                               | Northeast, Page 18, 23        |                       |
|                                        | 1<br>(Interior Courtyard  | Little Tikes Small<br>Composite Structure            | Transfer Platform         | Supply & Install One Bolt at Handhold/Step                                                                            | 37                                                                                                    |                               | Rippowam, Page 9, 11          |                       |
| Rippowam Middle                        | Playground)               | Free Standing<br>Equipment                           | Bernie Bus                | Supply & Install One Bolt at Yellow Bar/Panel                                                                         | 38                                                                                                    |                               | -<br>Rippowam, Page 9, 11, 12 |                       |
| School                                 | 2                         | Little Tikes Small<br>Composite Structure            | Decks                     | Tighten One Bolt Below Bracket Plate at Avalanche Slide                                                               | 39                                                                                                    |                               | Rippowam, Page 17, 20         |                       |