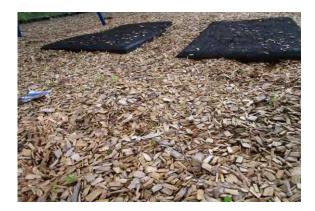

#### **PLAYGROUND REPAIRS**

Stamford Public Schools operates and maintains playgrounds at 11 schools. Playgrounds at 9 schools require repairs and are identified in the attached Table 1: Scope of Work Pricing Sheet. Additional information is provided in the attached deficiencies sheets and photographic documentation culled from the Annual Playground Safety Inspection Reports for each site. This bid includes work at the following schools:

- Davenport Ridge Elementary School, 1300 Newfield Ave., Stamford
- KT Murphy Elementary School, 19 Horton Street, Stamford
- Newfield Elementary School, 345 Pepper Ridge Road, Stamford
- Northeast Elementary School, 82 Scofieldtown Road, Stamford
- Rippowam Middle Schools (Apples Preschool), 381 High Ridge Road, Stamford
- Rogers International Elementary School, 202 Blachley Road, Stamford
- Roxbury Elementary School, 751 West Hill Road, Stamford
- Stillmeadow Elementary School, 800 Stillwater Road, Stamford
- Toquam Magnet Elementary School, 123 Ridgewood Ave., Stamford