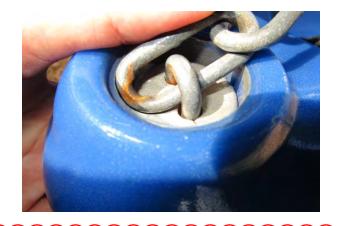

#### **PLAYGROUND REPAIRS**

Stamford Public Schools operates and maintains playgrounds at 11 schools. Playgrounds at 9 schools require repairs and are identified in the attached Table 1: Scope of Work Pricing Sheet. Additional information is provided in the attached deficiencies sheets and photographic documentation culled from the Annual Playground Safety Inspection Reports for each site. This bid includes work at the following schools:

- Davenport Ridge Elementary School, 1300 Newfield Ave., Stamford
- KT Murphy Elementary School, 19 Horton Street, Stamford
- Newfield Elementary School, 345 Pepper Ridge Road, Stamford
- Northeast Elementary School, 82 Scofieldtown Road, Stamford
- Rippowam Middle Schools (Apples Preschool), 381 High Ridge Road, Stamford
- Rogers International Elementary School, 202 Blachley Road, Stamford
- Roxbury Elementary School, 751 West Hill Road, Stamford
- Stillmeadow Elementary School, 800 Stillwater Road, Stamford
- Toquam Magnet Elementary School, 123 Ridgewood Ave., Stamford