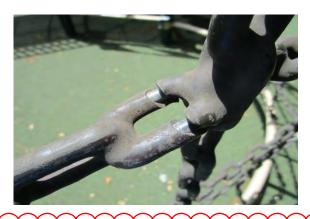

#### **PLAYGROUND REPAIRS**

Stamford Public Schools operates and maintains playgrounds at 11 schools. Playgrounds at 9 schools require repairs and are identified in the attached Table 1: Scope of Work Pricing Sheet. Additional information is provided in the attached deficiencies sheets and photographic documentation culled from the Annual Playground Safety Inspection Reports for each site. This bid includes work at the following schools: