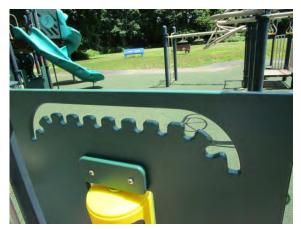

# **EXHIBIT A - SCOPE PRICING 9 (2 pages)**

| School                                 | Playground Area<br>Number | Playground<br>Component                              | Specific Locaton          | Scope of Work                                                                                                         | Scope of Work Line P                                                                                  | Price Per Line Item<br>Number | Additional Information        |                       |
|----------------------------------------|---------------------------|------------------------------------------------------|---------------------------|-----------------------------------------------------------------------------------------------------------------------|-------------------------------------------------------------------------------------------------------|-------------------------------|-------------------------------|-----------------------|
|                                        | 1                         | Game Time Metal                                      | Mega Rock Climber         | Replace One Cracked Bolt Cap                                                                                          | 1                                                                                                     |                               | - Davenport, Page 7, 11, 12   |                       |
|                                        |                           | Composite Structure                                  | Tube Slide                | Bury & Level One Wear Mat                                                                                             | 2                                                                                                     |                               |                               |                       |
| Davenport Ridge<br>Elementary School 2 | 2                         | Landscape<br>Structures Metal<br>Composite Structure | Tansfer Platform          | Tighten Bolts at Brackets                                                                                             | 3                                                                                                     |                               | Davenport, Page 18, 20        |                       |
|                                        |                           | Game Time Small<br>Composite Structure               | Chain Net Climber         | Remove & Dispose Existing Chain Net/Hardware, Supply & Install Chain Net & Hardware for Climber                       | 4                                                                                                     |                               | KT Murphy, Page 9, 12         |                       |
|                                        |                           | 1                                                    | Transfer Platform         | Remove & Dispose Existing Single Step, Supply & Install Single Step with Hardware                                     | 5                                                                                                     |                               | KT Murphy, Page 9, 13         |                       |
|                                        |                           |                                                      | Decks                     | Remove & Dispose of Two Rusting Triangle Decks, Supply & Install Two 36" Triangle Decks                               | 6                                                                                                     |                               | KT Murphy, Page 9, 14         |                       |
|                                        |                           | Game Time Large                                      | Stairs                    | Remove & Dispose Existing Stairs, Supply & Install Stairs Above Transfer Platform with Hardware                       | 7                                                                                                     |                               | KT Murphy, Page 9, 15         |                       |
|                                        | 1                         | Composite Structure                                  | Transfer Platform         | Tighten Bolts at Step                                                                                                 | 8                                                                                                     |                               | KT Murphy, Page 10, 15        |                       |
| KT Murphy<br>Elementary School         |                           | 2                                                    | Curved L Shaped Slide     | Remove & Dispose of Existing L Shaped Slide, Supply & Install L Shaped Slide, Hardware, and Wear Mat                  | 9                                                                                                     |                               | KT Murphy, Page 10, 16        |                       |
|                                        |                           |                                                      | Decks                     | Remove & Dispose of Existing 36" Triangle Deck, Supply & Install one 36" Triangle Deck                                | 10                                                                                                    |                               | KT Murphy, Page 10, 17        |                       |
|                                        |                           | Free Standing                                        | Funnel Ball               | Tigthen Hardware on Bucket                                                                                            | 11                                                                                                    |                               | KT Murphy, Page 10, 18        |                       |
|                                        |                           | Equipment                                            | 9ft Swing Set 2           | Supply & Install 4 Belts                                                                                              | 12                                                                                                    |                               | KT Murphy, Page 11, 19        |                       |
|                                        | 2                         | Play & Park Small<br>Composite Structure             | 2 Bay 4 Belt  Edging      | Hammer Down Spikes                                                                                                    | 13                                                                                                    |                               | KT Murphy, Page 24, 26, 27    |                       |
|                                        |                           |                                                      | Fire Truck Cab            | Supply & Install Seven Bolts on Fire Truck Cab (2 Bolts @ Panel, 3 Bolts @ Floor, and 2 Bolts on Post)                | 14                                                                                                    |                               | Newfield, Page 9, 12          |                       |
|                                        |                           |                                                      | Ramps (4)                 | Supply & Install Two Bolts Missing @ Ramp Handrail Barrier (Near Music)                                               | 15                                                                                                    |                               | Newfield, Page 9, 12          |                       |
|                                        |                           | Park & Play Large                                    | Racing Game Panel         | Supply & Install Two Knobs/Levers on Racing Panel                                                                     | 16                                                                                                    |                               | Newfield, Page 9, 13          |                       |
|                                        |                           | Composite Structure                                  |                           | Supply & Install Two Bolts on Max Climb Ridge Top                                                                     | 17                                                                                                    |                               | Newfield, Page 9, 14          |                       |
|                                        | 1                         | •                                                    | Spin & Win Panel          | Supply & Install Two Knobs on Spin & Win Panel                                                                        | 18                                                                                                    |                               | Newfield, Page 9, 15          |                       |
|                                        |                           |                                                      | Posts with No Components  |                                                                                                                       | 19                                                                                                    |                               | Newfield, Page 10, 17         |                       |
| Newfield Elementary                    |                           | For Charles                                          | 0(1 C Time C C 4          | Bury & Level 8 Wear Mats with surfacing                                                                               | 20                                                                                                    |                               |                               |                       |
| School                                 |                           | Free Standing<br>Equipment                           |                           | 8ft Game Time Swing Set 4<br>Bay 8 Belt                                                                               | Relocate Wooden Ties & Extend Use Zone By One Foot to Meet 16' Clearance. Supply & Install 1 Wood Tie | 21                            |                               | Newfield, Page 11, 21 |
| •                                      |                           | Park & Play Metal                                    | Patter Path Link          | Supply & Install Two New Footings                                                                                     | 22                                                                                                    |                               | Newfield, Page 28, 31         |                       |
|                                        |                           |                                                      | Talk Tubes                | Supply and Install 2 Cubic Yards of Soil to Cover Exposed Footing                                                     | 23                                                                                                    |                               | Newfield, Page 28, 31         |                       |
|                                        |                           |                                                      | Buck-A-Bout               | Tighten Bolts at Springs on Base                                                                                      | 24                                                                                                    |                               |                               |                       |
|                                        | 2                         | Free Standing                                        |                           | Supply & Install Chains on Playcore Inclusion Seat                                                                    | 25                                                                                                    |                               | Newfield, Page 29, 32         |                       |
|                                        |                           | Equipment                                            | 8ft Game Time Swing Set 4 | Raise Belt Seats to 12" Minimum Above Surfacing                                                                       | 26                                                                                                    |                               | Nowfield Dags 20, 22          |                       |
|                                        |                           |                                                      | Bay 6 Belt                | Bury & Level Six Wear Mats with Surfacing                                                                             | 27                                                                                                    |                               | - Newfield, Page 29, 33       |                       |
|                                        |                           |                                                      |                           | Supply & Install One Wear Mat to Replace One with Hole                                                                | 28                                                                                                    |                               | Newfield, Page 29, 34         |                       |
|                                        | 1                         | Free Standing                                        | 8ft Game Time Swqing Set  | Supply & Install Four Belt Seats and Eight Clevises                                                                   | 29                                                                                                    |                               | Northeast, Page 8, 9, 10      |                       |
|                                        | 1                         | Equipment                                            | 2 Bay 4 Belt              | Bury & Level Four Wear Mats                                                                                           | 30                                                                                                    |                               | Northeast, Page 8, 10, 11     |                       |
|                                        |                           | Miracle Large<br>Composite Sturcture                 | Suspension Bridge         | Tighten Bolts on Barrier at Side Near Hex Deck on Suspension Bridge                                                   | 31                                                                                                    |                               | Northeast, Page 17, 19        |                       |
| Northeast                              |                           |                                                      | 8ft Game Time Swing Set 3 | Bury & Level Six Wear Mats                                                                                            | 32                                                                                                    |                               | Northeast, Page 17, 21        |                       |
| Elementary School                      |                           |                                                      | Bay 6 Belt                | Rake & Level Engineered Wood Fiber Mulch to Level Area                                                                | 33                                                                                                    |                               | Northeast, Page 17, 20        |                       |
| Ziementary comoci                      | 2                         |                                                      | Day o Deit                | Remove & Dispose of Older Larger Single Plate and Footing                                                             | 33                                                                                                    |                               | 11011116431, 1 456 17, 20     |                       |
|                                        |                           | Free Standing<br>Equipment                           | 4 Seat Buck A Bout        | Supply & Install Four Individual Plates & Hardware to Anchor Springs & Base to New Footing (Supply & Install Footing) | 34                                                                                                    |                               | Northeast, Page 18, 21,22     |                       |
|                                        |                           |                                                      | 7ft Game Time Swing Set 1 | •                                                                                                                     | 35                                                                                                    |                               | Northeast, Page 18, 22        |                       |
|                                        |                           |                                                      | Bay 2 Belt                | Rake & Level Engineered Wood Fiber Mulch to Level Area                                                                | 36                                                                                                    |                               | Northeast, Page 18, 23        |                       |
|                                        | 1<br>(Interior Courtyard  | Little Tikes Small<br>Composite Structure            | Transfer Platform         | Supply & Install One Bolt at Handhold/Step                                                                            | 37                                                                                                    |                               | Rippowam, Page 9, 11          |                       |
| Rippowam Middle                        | Playground)               | Free Standing<br>Equipment                           | Bernie Bus                | Supply & Install One Bolt at Yellow Bar/Panel                                                                         | 38                                                                                                    |                               | -<br>Rippowam, Page 9, 11, 12 |                       |
| School                                 | 2                         | Little Tikes Small<br>Composite Structure            | Decks                     | Tighten One Bolt Below Bracket Plate at Avalanche Slide                                                               | 39                                                                                                    |                               | Rippowam, Page 17, 20         |                       |