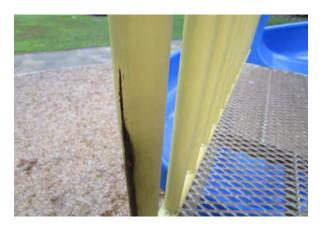

#### **PLAYGROUND REPAIRS**

Stamford Public Schools operates and maintains playgrounds at 11 schools. Playgrounds at 9 schools require repairs and are identified in the attached Table 1: Scope of Work Pricing Sheet. Additional information is provided in the attached deficiencies sheets and photographic documentation culled from the Annual Playground Safety Inspection Reports for each site. This bid includes work at the following schools: